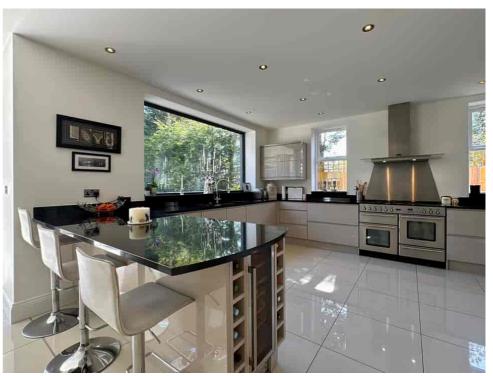

- A welcoming ENTRANCE HALL
- A FORMAL LOUNGE, elegant and ideal for hosting pre-dinner drinks
- · A stunning open-plan SITTING and DINING AREA with BI-FOLDING DOORS opening to the garden—perfect for entertaining
- A bright, functional KITCHEN with a large picture window framing views of the beautifully landscaped garden
- A versatile HOME OFFICE enjoying a front-facing aspect