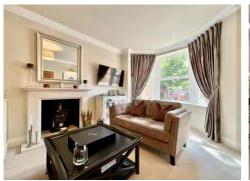

- A welcoming ENTRANCE HALL
- A FORMAL LOUNGE, elegant and ideal for hosting pre-dinner drinks
- · A stunning open-plan SITTING and DINING AREA with BI-FOLDING DOORS opening to the garden—perfect for entertaining
- A bright, functional KITCHEN with a large picture window framing views of the beautifully landscaped garden
- A versatile HOME OFFICE enjoying a front-facing aspect