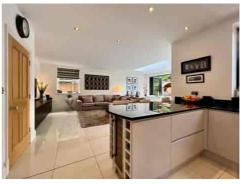

- A welcoming ENTRANCE HALL
- A FORMAL LOUNGE, elegant and ideal for hosting pre-dinner drinks
- · A stunning open-plan SITTING and DINING AREA with BI-FOLDING DOORS opening to the garden—perfect for entertaining
- A bright, functional KITCHEN with a large picture window framing views of the beautifully landscaped garden
- A versatile HOME OFFICE enjoying a front-facing aspect