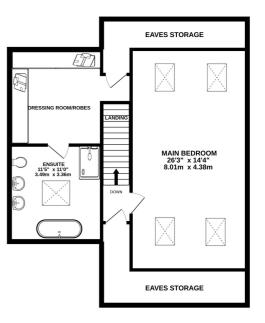

Upstairs, the first floor offers FOUR GENEROUS DOUBLE BEDROOMS and a stylish FAMILY BATHROOM. Two of the bedrooms benefit from EN-SUITE FACILITIES, ideal for guests or older children.

The MAIN SUITE occupies the second floor and provides a true sense of retreat, featuring a spacious bedroom, WALK-IN DRESSING ROOM, and a luxurious EN-SUITE BATHROOM.