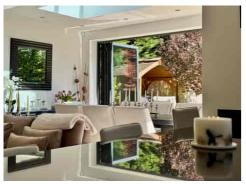

- A welcoming ENTRANCE HALL
- A FORMAL LOUNGE, elegant and ideal for hosting pre-dinner drinks
- · A stunning open-plan SITTING and DINING AREA with BI-FOLDING DOORS opening to the garden—perfect for entertaining
- A bright, functional KITCHEN with a large picture window framing views of the beautifully landscaped garden
- A versatile HOME OFFICE enjoying a front-facing aspect

Outside, ELECTRIC GATES lead to ample OFF-ROAD PARKING. The LANDSCAPED REAR GARDEN is lush and vibrant, filled with a rich variety of flowers, shrubs, and mature planting. Whether entertaining friends, enjoying a sunny afternoon, or giving the children space to play, this garden is a true highlight.