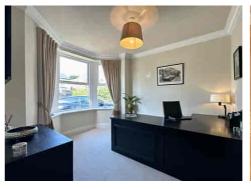

- A welcoming ENTRANCE HALL
- A FORMAL LOUNGE, elegant and ideal for hosting pre-dinner drinks
- · A stunning open-plan SITTING and DINING AREA with BI-FOLDING DOORS opening to the garden—perfect for entertaining
- A bright, functional KITCHEN with a large picture window framing views of the beautifully landscaped garden
- A versatile HOME OFFICE enjoying a front-facing aspect