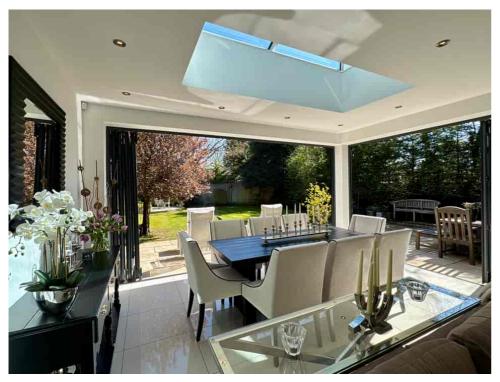

- A welcoming ENTRANCE HALL
- A FORMAL LOUNGE, elegant and ideal for hosting pre-dinner drinks
- · A stunning open-plan SITTING and DINING AREA with BI-FOLDING DOORS opening to the garden—perfect for entertaining
- A bright, functional KITCHEN with a large picture window framing views of the beautifully landscaped garden
- A versatile HOME OFFICE enjoying a front-facing aspect