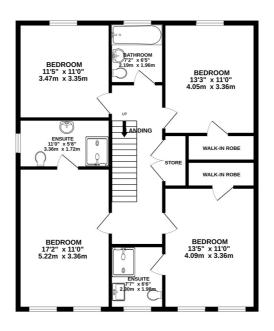

Upstairs, the first floor offers FOUR GENEROUS DOUBLE BEDROOMS and a stylish FAMILY BATHROOM. Two of the bedrooms benefit from EN-SUITE FACILITIES, ideal for guests or older children.

The MAIN SUITE occupies the second floor and provides a true sense of retreat, featuring a spacious bedroom, WALK-IN DRESSING ROOM, and a luxurious EN-SUITE BATHROOM.