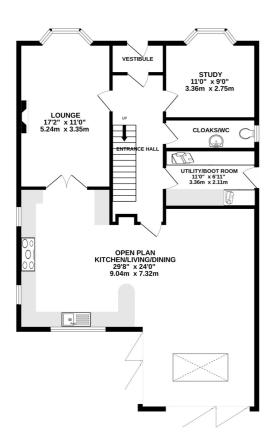

Built in 2016 by TRICKLEBANK, a local builder renowned for exceptional craftsmanship, this home is a true testament to their reputation—they most certainly did not disappoint.

The layout has been carefully considered to offer a wonderful balance of OPEN-PLAN LIVING and more intimate spaces. As illustrated on the FLOORPLAN, the accommodation comprises:

- A welcoming ENTRANCE HALL
- A FORMAL LOUNGE, elegant and ideal for hosting pre-dinner drinks
- · A stunning open-plan SITTING and DINING AREA with BI-FOLDING DOORS opening to the garden—perfect for entertaining
- A bright, functional KITCHEN with a large picture window framing views of the beautifully landscaped garden
- A versatile HOME OFFICE enjoying a front-facing aspect