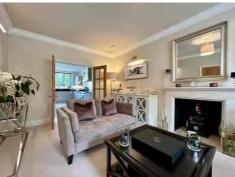

- A welcoming ENTRANCE HALL
- A FORMAL LOUNGE, elegant and ideal for hosting pre-dinner drinks
- · A stunning open-plan SITTING and DINING AREA with BI-FOLDING DOORS opening to the garden—perfect for entertaining
- A bright, functional KITCHEN with a large picture window framing views of the beautifully landscaped garden
- A versatile HOME OFFICE enjoying a front-facing aspect