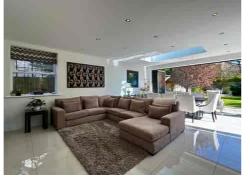

- A welcoming ENTRANCE HALL
- A FORMAL LOUNGE, elegant and ideal for hosting pre-dinner drinks
- · A stunning open-plan SITTING and DINING AREA with BI-FOLDING DOORS opening to the garden—perfect for entertaining
- A bright, functional KITCHEN with a large picture window framing views of the beautifully landscaped garden
- A versatile HOME OFFICE enjoying a front-facing aspect