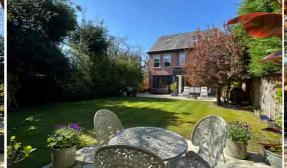

Outside, ELECTRIC GATES lead to ample OFF-ROAD PARKING. The LANDSCAPED REAR GARDEN is lush and vibrant, filled with a rich variety of flowers, shrubs, and mature planting. Whether entertaining friends, enjoying a sunny afternoon, or giving the children space to play, this garden is a true highlight.