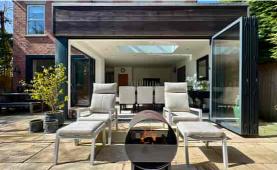

- A welcoming ENTRANCE HALL
- A FORMAL LOUNGE, elegant and ideal for hosting pre-dinner drinks
- · A stunning open-plan SITTING and DINING AREA with BI-FOLDING DOORS opening to the garden—perfect for entertaining
- A bright, functional KITCHEN with a large picture window framing views of the beautifully landscaped garden
- A versatile HOME OFFICE enjoying a front-facing aspect