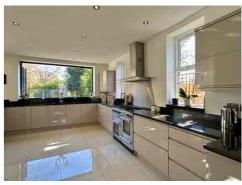

- A welcoming ENTRANCE HALL
- A FORMAL LOUNGE, elegant and ideal for hosting pre-dinner drinks
- · A stunning open-plan SITTING and DINING AREA with BI-FOLDING DOORS opening to the garden—perfect for entertaining
- A bright, functional KITCHEN with a large picture window framing views of the beautifully landscaped garden
- A versatile HOME OFFICE enjoying a front-facing aspect