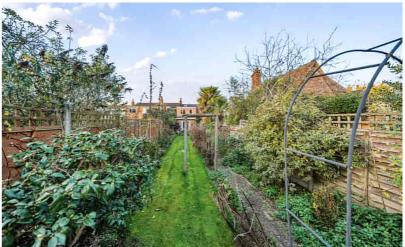

#### Rear Garden

South facing garden. Laid mainly to lawn with central paved pathway leading to summer house/office. Paved patio area. Power points. Water tap. Greenhouse to remain. Service light.

# Summer House/Office/Storage

15' 5" x 10' 11" (4.70m x 3.33m) Double glazed windows to front and side aspects. Power and light. Telephone points. Mains category 5 internet connection.