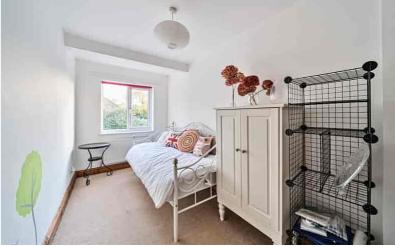

#### Bedroom 1

13' 2" x 10' 0" (4.01m x 3.05m) Double glazed window to front aspect. Radiator.

## Bedroom 2

13' 1" x 6' 5" (3.99m x 1.96m) Double glazed window to rear aspect. Radiator.

#### Bedroom 3

13' 1" x 5' 7" (3.99m x 1.70m) Double glazed window to rear aspect. Radiator.