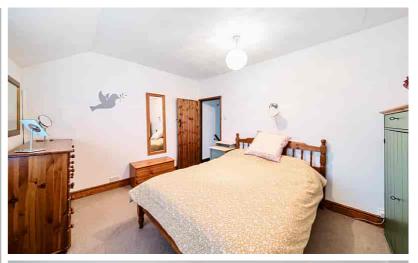

#### Bedroom 1

13' 2" x 10' 0" (4.01m x 3.05m) Double glazed window to front aspect. Radiator.

## Bedroom 2

13' 1" x 6' 5" (3.99m x 1.96m) Double glazed window to rear aspect. Radiator.

#### Bedroom 3

13' 1" x 5' 7" (3.99m x 1.70m) Double glazed window to rear aspect. Radiator.