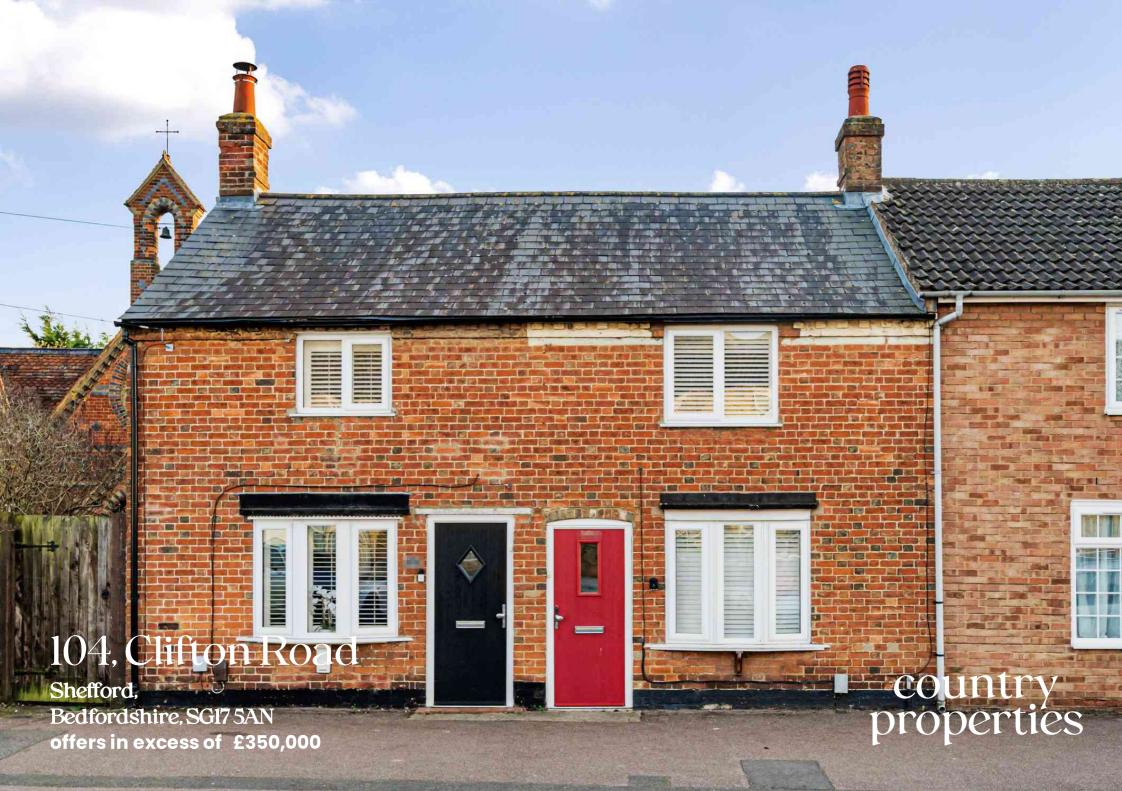

Viewing is essential to fully appreciate this three bedroom spacious character home providing modern living yet retaining its character and charm. The property boasts a generous garden and is located just a short stroll into the heart of Shefford, it's amenities and highly regarded local schooling.

## Living Room

18' 1" x 13' 1" (5.49m x 3.99m) Enter directly into Lounge. Double glazed bay window to front aspect. Feature open fireplace with exposed chimney breast. Wood effect flooring. Built in cupboard and shelving into chimney breast recess. Radiator. Part glazed door into kitchen/dining room with stairs rising to first floor.