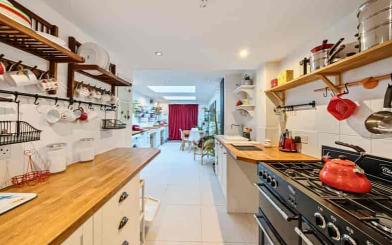

## Kitchen/Dining Room

19' 2" x 9' 8" (5.84m x 2.95m) Two roof lanterns. Fitted with a range of base units with solid oak worksurfaces over and complementary shelving. Tiled splashbacks. Ceramic one and a half bowl sink unit with mixer tap over. Space for fridge/freezer. Space and plumbing for washing machine and tumble dryer. Space for range cooker. UPVC double glazed door to rear garden with side lights. Combination boiler housed in wall unit. Door into bathroom.

#### Shower Room

Three piece suite comprising separate shower cubicle, low level wc and pedestal wash hand basin. Heated towel rail. Fully tiled. Ceramic tiled flooring.