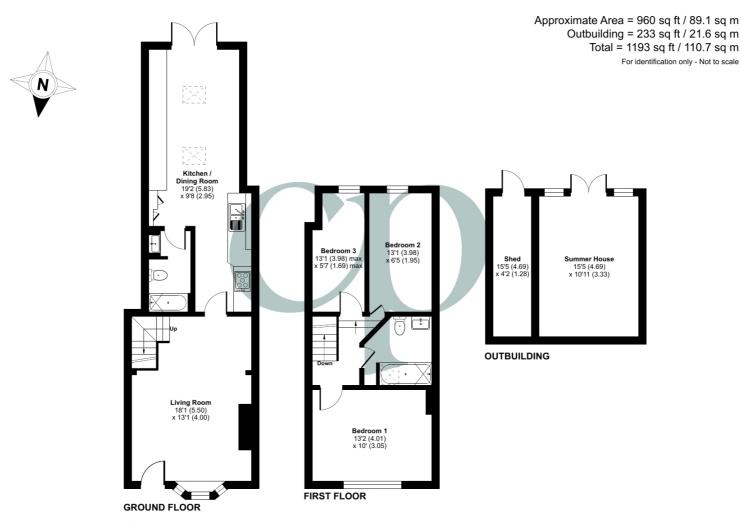

## **Ground Floor**

## Living Room

18' 1" x 13' 1" (5.49m x 3.99m) Enter directly into Lounge. Double glazed bay window to front aspect. Feature open fireplace with exposed chimney breast. Wood effect flooring. Built in cupboard and shelving into chimney breast recess. Radiator. Part glazed door into kitchen/dining room with stairs rising to first floor.

## Kitchen/Dining Room

19' 2" x 9' 8" (5.84m x 2.95m) Two roof lanterns. Fitted with a range of base units with solid oak worksurfaces over and complementary shelving. Tiled splashbacks. Ceramic one and a half bowl sink unit with mixer tap over. Space for fridge/freezer. Space and plumbing for washing machine and tumble dryer. Space for range cooker. UPVC double glazed door to rear garden with side lights. Combination boiler housed in wall unit. Door into bathroom.

#### Shower Room

Three piece suite comprising separate shower cubicle, low level wc and pedestal wash hand basin. Heated towel rail. Fully tiled. Ceramic tiled flooring.

### First Floor

# Landing

Loft access. Latch doors into all bedrooms.

#### Bedroom 1

13' 2" x 10' 0" (4.01m x 3.05m) Double glazed window to front aspect. Radiator.

## Bedroom 2

13' 1" x 6' 5" (3.99m x 1.96m) Double glazed window to rear aspect. Radiator.

#### Bedroom 3

13' 1" x 5' 7" (3.99m x 1.70m) Double glazed window to rear aspect. Radiator.

## Family Bathroom

Velux window to rear aspect. Three piece suite comprising panelled enclosed bath with shower over and glass screen. Pedestal wash hand basin, wc. Heated towel rail. Partially tiled.

## Outside

#### Rear Garden

South facing garden. Laid mainly to lawn with central paved pathway leading to summer house/office. Paved patio area. Power points. Water tap. Greenhouse to remain. Service light.

# Summer House/Office/Storage

15' 5" x 10' 11" (4.70m x 3.33m) Double glazed windows to front and side aspects. Power and light. Telephone points. Mains category 5 internet connection.

For all your mortgage needs contact Dawn Olney at Mortgage Vision on 01462 811822 or email: enquiries@mortgagevision.co.uk

Floor plan produced in accordance with RICS Property Measurement 2nd Edition, Incorporating International Property Measurement Standards (IPMS2 Residential). © nichecom 2024. Produced for Country Properties. REF: 1213934