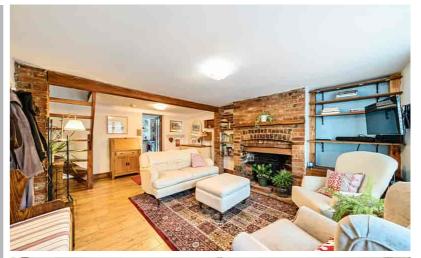

## Kitchen/Dining Room

19' 2" x 9' 8" (5.84m x 2.95m) Two roof lanterns. Fitted with a range of base units with solid oak worksurfaces over and complementary shelving. Tiled splashbacks. Ceramic one and a half bowl sink unit with mixer tap over. Space for fridge/freezer. Space and plumbing for washing machine and tumble dryer. Space for range cooker. UPVC double glazed door to rear garden with side lights. Combination boiler housed in wall unit. Door into bathroom.