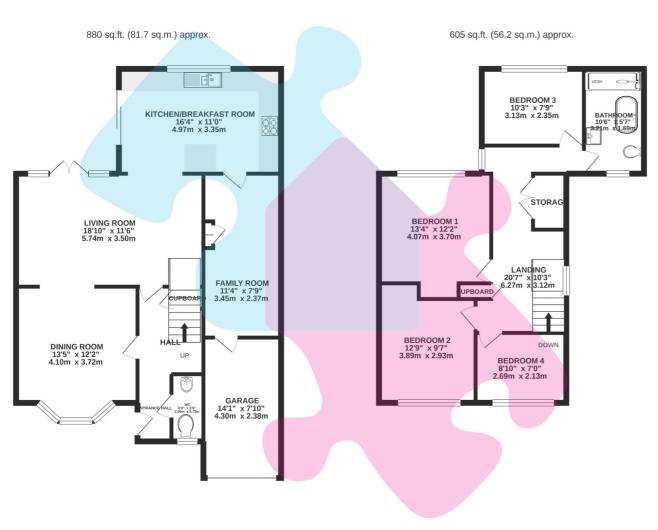

## 25 Badgerwood Drive, FRIMLEY, Surrey GU16 8UD

Jigsaw Estates are pleased to present to the market this fantastic detached family home situated on the popular Parkside development in Frimley. The property is conveniently positioned within walking distance of Frimley Park Hospital and a number of local schools including The Grove & Tomlinscote. Frimley village is also only a short distance away and there is easy access to junction 4 of the M3. Directly opposite the house there is a green open space ideal for dog walking or children to safely play. The property itself offers accommodation comprising four bedrooms, living room, dining room, kitchen/breakfast room and a snug/family room. Further benefits include a downstairs cloakroom, beautifully re-fitted family bathroom, and an integral single garage with light and power. Outside to the rear is a sunny aspect garden with patio and side access. To the front of the property there is a block paved driveway offering off street parking for two cars. Viewings are highly recommended.