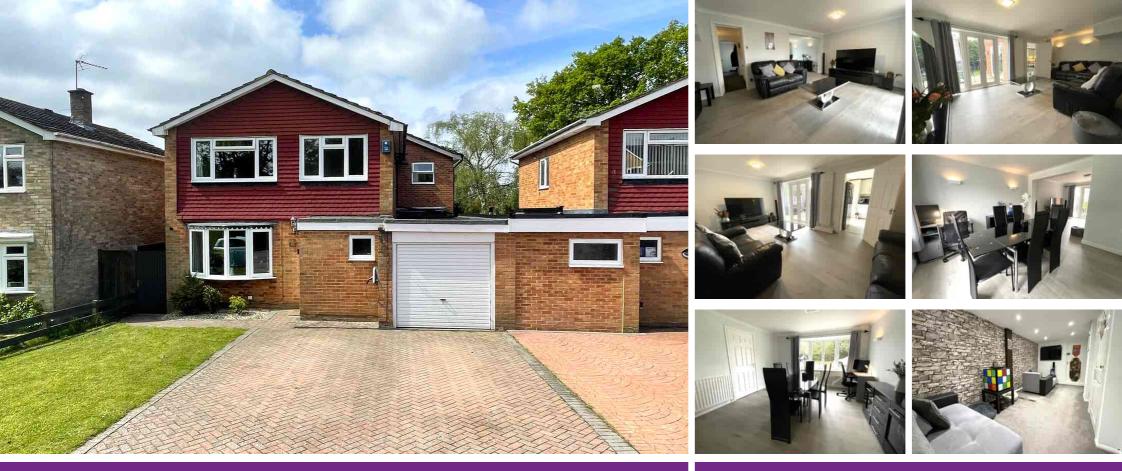

## 25 Badgerwood Drive, FRIMLEY, Surrey GU16 8UD

Jigsaw Estates are pleased to present to the market this fantastic detached family home situated on the popular Parkside development in Frimley. The property is conveniently positioned within walking distance of Frimley Park Hospital and a number of local schools including The Grove & Tomlinscote. Frimley village is also only a short distance away and there is easy access to junction 4 of the M3. Directly opposite the house there is a green open space ideal for dog walking or children to safely play. The property itself offers accommodation comprising four bedrooms, living room, dining room, kitchen/breakfast room and a snug/family room. Further benefits include a downstairs cloakroom, beautifully re-fitted family bathroom, and an integral single garage with light and power. Outside to the rear is a sunny aspect garden with patio and side access. To the front of the property there is a block paved driveway offering off street parking for two cars. Viewings are highly recommended.

## Jigsaw Estates Limited

PRICE £575,000 Freehold

Council Tax Band - F

Mis-descriptions Act: We wish to inform prospective purchasers that we have not carried out a detailed

- FOUR BEDROOMS
- WALKING DISTANCE TO LOCAL SCHOOLS
- LIVING ROOM
- FAMILY ROOM
- OPPOSITE GREEN OPEN SPACE
- STUNNING RE-FITTED
  BATHROOM
- CLOSE TO FRIMLEY PARK HOSPITAL
- DINING ROOM
- KITCHEN/BREAKFAST ROOM