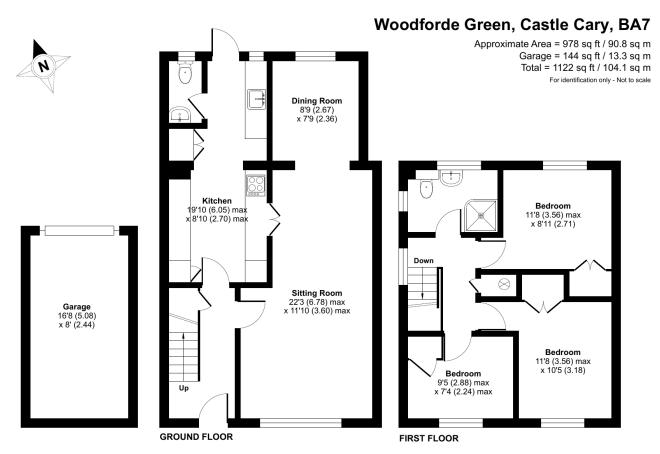

### **TENURE**

Freehold

Floor plan produced in accordance with RICS Property Measurement 2nd Edition, Incorporating International Property Measurement Standards (IPMS2 Residential). © nichecom 2025. Produced for Cooper and Tanner. REF: 1279099