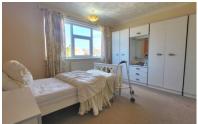

## BEDROOM 1

10' 0"(min) x 11' 8" (3.05m x 3.56m) (approx) Window to rear and radiator.

## **BEDROOM 2**

 $10' \ 0" \ x \ 10' \ 9"$  (3.05m x 3.28m) (approx) Window to front and radiator.

#### **BEDROOM 3**

radiator.