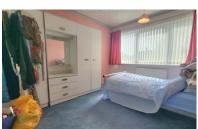

## BEDROOM 1

10' 0"(min) x 11' 8" (3.05m x 3.56m) (approx) Window to rear and radiator.

## **BEDROOM 2**

 $10' \ 0" \ x \ 10' \ 9"$  (3.05m x 3.28m) (approx) Window to front and radiator.

#### **BEDROOM 3**

radiator.