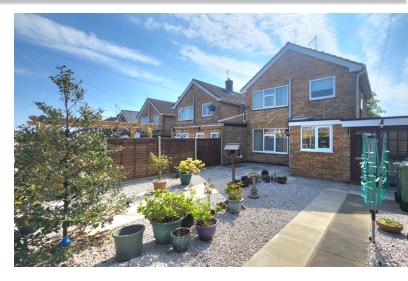

40 Windsor Road, Yaxley, Peterborough, Cambridgeshire PE7 3JA

£280,000





\*\*\* NO ONWARD CHAIN \*\*\* '' Located in the desirable village of Yaxley, this 3 bedroom home is a fantastic first time buy opportunity, or a family home! Featuring a porch, entrance hall, kitchen, dining area, living room, lean to, store, 3 bedrooms, and an renovated bathroom. Viewings are highly recommended to appreciate the location, and potential of this property. EPC Currently Unavailable/ Council Tax Band - C ''.



# 'Making your move easier'

#### **PORCH**

2' 4" (min) (0.71m) 3' 9" (max) x 6' 2" (1.14m x1.88m) (approx) (Irregular 7' 9" x 8' 0" (max)(2.36m x 2.44m) (approx) Window to front and Shape) Door to side and window to front.

#### **ENTRANCE**

Door to front, radiator, stair to first floor and open into kitchen.

#### LIVING ROOM

9' 9"(min) (2.97m) 11' 9"(max) x 15'