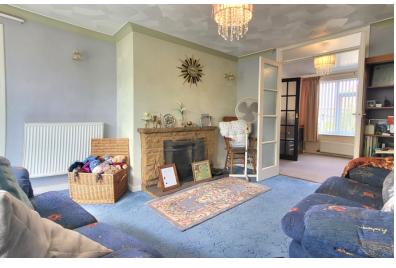

#### LIVING ROOM

9' 9"(min) (2.97m) 11' 9"(max) x 15' 1" (3.58m x 4.60m) (approx) Window to front and radiator. French doors to:-

## **DINING ROOM**

8' 7" x 9' 8" (2.62m x 2.95m) (approx) Window to rear and radiator.