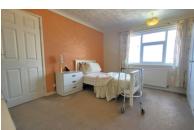

## BEDROOM 1

10' 0"(min) x 11' 8" (3.05m x 3.56m) (approx) Window to rear and radiator.

## **BEDROOM 2**

 $10' \ 0" \ x \ 10' \ 9"$  (3.05m x 3.28m) (approx) Window to front and radiator.

#### **BEDROOM 3**

radiator.