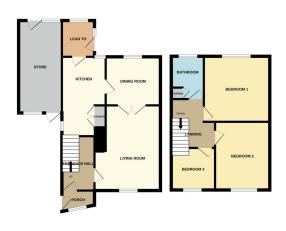

#### **PORCH**

2' 4" (min) (0.71m) 3' 9" (max) x 6' 2" (1.14m x1.88m) (approx) (Irregular 7' 9" x 8' 0" (max)(2.36m x 2.44m) (approx) Window to front and Shape) Door to side and window to front.

#### **ENTRANCE**

Door to front, radiator, stair to first floor and open into kitchen.

#### LIVING ROOM

9' 9"(min) (2.97m) 11' 9"(max) x 15' 1" (3.58m x 4.60m) (approx) Window to front and radiator. French doors to:-

## **DINING ROOM**

8' 7" x 9' 8" (2.62m x 2.95m) (approx) Window to rear and radiator.

## **KITCHEN**

12' 5"(min) (3.78m)14' 1"(max) x 5' 8"(min) ((4.29 x 1.73m) 7' 8" (max) (2.34m) (approx) Fitted with a range of base and eye level units with work surfaces over, sink unit, space for a cooker, space for a fridge / freezer, cupboard and radiator. Window to side, window to rear and door to rear.

#### **LEAN TO**

6' 0" x 6' 5" (1.83m x 1.96m) (approx) Plumbing for a washing machine, space for a freezer and radiator. Window to rear and door to side.

#### **STORE**

7' 9" x 16' 4" (2.36m x 4.98m) (approx)

## FIRST FLOOR LANDING

Loft access and window to side.

## BEDROOM 1

10' 0"(min) x 11' 8" (3.05m x 3.56m) (approx) Window to rear and radiator.

## **BEDROOM 2**

 $10' \ 0" \ x \ 10' \ 9"$  (3.05m x 3.28m) (approx) Window to front and radiator.

#### **BEDROOM 3**

radiator.

## **BATHROOM**

6' 0" x 7' 8" (1.83m x 2.34m) (approx) Fitted with a three piece suite comprising low level W/C, wash hand basin, shower cubicle and cupboard with boiler enclosed. Window to rear.

### **AGENT NOTES**

The floorplan is for illustrative purposes only. Fixtures and fittings do not represent the current state of the property. Not to scale and is meant as a guide only.