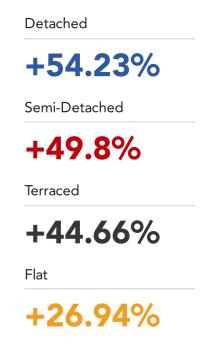

## **House Price Statistics**

### 10 Year History of Average House Prices by Property Type in PR4