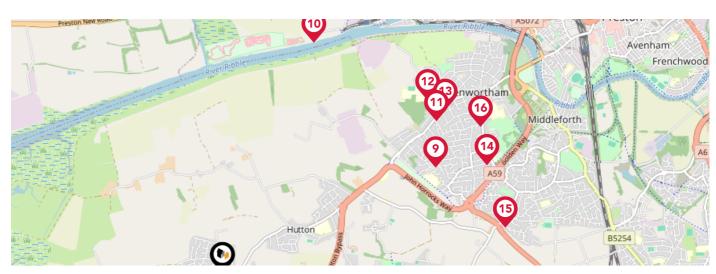

# Area **Schools**

|     |                                                                                                                 | Nursery | Primary      | Secondary    | College | Private |
|-----|-----------------------------------------------------------------------------------------------------------------|---------|--------------|--------------|---------|---------|
| 9   | Whitefield Primary School Ofsted Rating: Good   Pupils: 391   Distance:2.09                                     |         | $\checkmark$ |              |         |         |
| 10  | Pioneer TEC Ofsted Rating: Not Rated   Pupils:0   Distance: 2.18                                                |         |              | $\checkmark$ |         |         |
| 11) | Penwortham, St Teresa's Catholic Primary School Ofsted Rating: Good   Pupils: 277   Distance:2.31               |         | $\checkmark$ |              |         |         |
| 12  | Penwortham Priory Academy Ofsted Rating: Good   Pupils: 747   Distance:2.35                                     |         |              | $\checkmark$ |         |         |
| 13  | Penwortham Primary School Ofsted Rating: Good   Pupils: 202   Distance: 2.42                                    |         | $\checkmark$ |              |         |         |
| 14  | Cop Lane Church of England Primary School, Penwortham Ofsted Rating: Outstanding   Pupils: 210   Distance: 2.51 |         | $\checkmark$ |              |         |         |
| 15) | Penwortham Broad Oak Primary School Ofsted Rating: Good   Pupils: 187   Distance:2.52                           |         | $\checkmark$ |              |         |         |
| 16  | Penwortham Girls' High School Ofsted Rating: Outstanding   Pupils: 769   Distance: 2.61                         |         |              | $\checkmark$ |         |         |