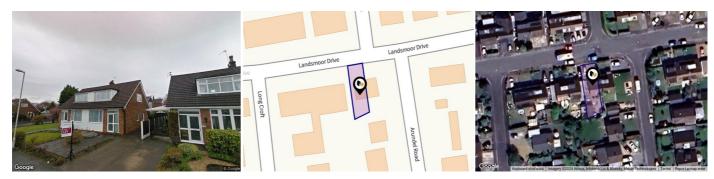

## LANDSMOOR DRIVE, LONGTON, PRESTON, PR4

## Property **Overview**

### **Property**

Semi-Detached Type:

**Bedrooms:** 

Floor Area:  $807 \text{ ft}^2 / 75 \text{ m}^2$ 

Plot Area: 0.04 acres Year Built: 1967-1975 **Council Tax:** Band B **Annual Estimate:** £1,744 **Title Number:** 