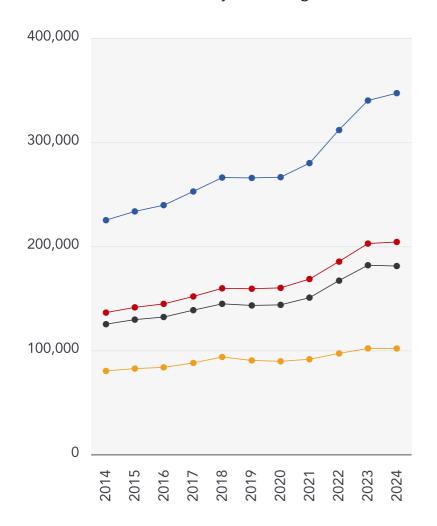

## **House Price Statistics**

### 10 Year History of Average House Prices by Property Type in PR4