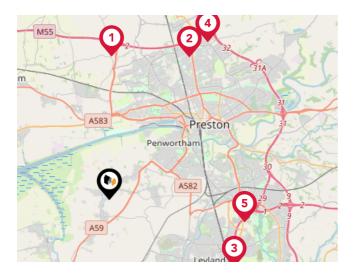

### Trunk Roads/Motorways

| Pin | Name    | Distance   |
|-----|---------|------------|
| 1   | M55 J2  | 5.01 miles |
| 2   | M55 J1  | 5.72 miles |
| 3   | M6 J28  | 4.99 miles |
| 4   | M6 J32  | 6.53 miles |
| 5   | M65 J1A | 4.82 miles |