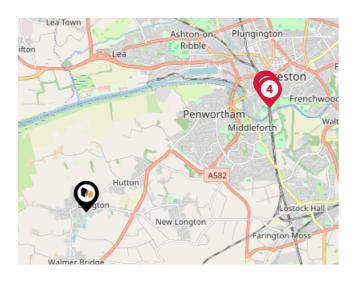

**Efficiency:** 

Good

**Lighting:** Low energy lighting in 75% of fixed outlets

**Floors:** Solid, no insulation (assumed)

**Total Floor Area:** 75 m<sup>2</sup>

|          |                                                                                                | Nursery | Primary      | Secondary    | College | Private |
|----------|------------------------------------------------------------------------------------------------|---------|--------------|--------------|---------|---------|
| <b>①</b> | Longton Primary School Ofsted Rating: Outstanding   Pupils: 211   Distance:0.26                |         |              |              |         |         |
| 2        | St Oswald's Catholic Primary School, Longton Ofsted Rating: Good   Pupils: 244   Distance:0.32 |         | igstar       |              |         |         |
| 3        | Hutton Church of England Grammar School Ofsted Rating: Good   Pupils: 869   Distance:0.9       |         |              | $\checkmark$ |         |         |
| 4        | Little Hoole Primary School Ofsted Rating: Good   Pupils: 192   Distance:1.23                  |         | lacksquare   |              |         |         |
| 5        | Howick Church Endowed Primary School Ofsted Rating: Good   Pupils: 102   Distance:1.56         |         | lacksquare   |              |         |         |
| <b>6</b> | New Longton All Saints CofE Primary School Ofsted Rating: Good   Pupils: 213   Distance:1.61   |         | $\checkmark$ |              |         |         |
| 7        | Ashbridge Independent School Ofsted Rating: Not Rated   Pupils: 528   Distance:1.72            |         | $\checkmark$ |              |         |         |
| 8        | All Hallows Catholic High School Ofsted Rating: Outstanding   Pupils: 900   Distance:1.91      |         |              |              |         |         |