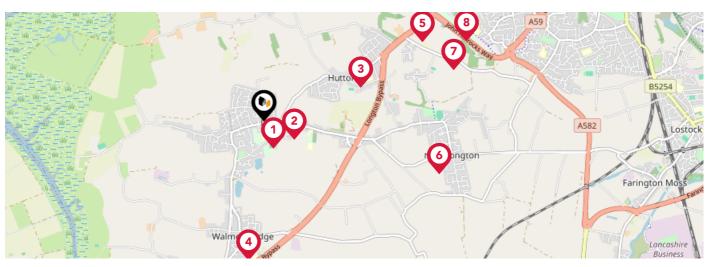

**Efficiency:** 

Good

**Lighting:** Low energy lighting in 75% of fixed outlets

**Floors:** Solid, no insulation (assumed)

**Total Floor Area:** 75 m<sup>2</sup>

|          |                                                                                                | Nursery | Primary      | Secondary    | College | Private |
|----------|------------------------------------------------------------------------------------------------|---------|--------------|--------------|---------|---------|
| <b>①</b> | Longton Primary School Ofsted Rating: Outstanding   Pupils: 211   Distance:0.26                |         |              |              |         |         |
| 2        | St Oswald's Catholic Primary School, Longton Ofsted Rating: Good   Pupils: 244   Distance:0.32 |         | igstar       |              |         |         |
| 3        | Hutton Church of England Grammar School Ofsted Rating: Good   Pupils: 869   Distance:0.9       |         |              | $\checkmark$ |         |         |
| 4        | Little Hoole Primary School Ofsted Rating: Good   Pupils: 192   Distance:1.23                  |         | lacksquare   |              |         |         |
| 5        | Howick Church Endowed Primary School Ofsted Rating: Good   Pupils: 102   Distance:1.56         |         | lacksquare   |              |         |         |
| <b>6</b> | New Longton All Saints CofE Primary School Ofsted Rating: Good   Pupils: 213   Distance:1.61   |         | $\checkmark$ |              |         |         |
| 7        | Ashbridge Independent School Ofsted Rating: Not Rated   Pupils: 528   Distance:1.72            |         | $\checkmark$ |              |         |         |
| 8        | All Hallows Catholic High School Ofsted Rating: Outstanding   Pupils: 900   Distance:1.91      |         |              |              |         |         |

# Area **Schools**

|     |                                                                                                                 | Nursery | Primary      | Secondary    | College | Private |
|-----|-----------------------------------------------------------------------------------------------------------------|---------|--------------|--------------|---------|---------|
| 9   | Whitefield Primary School Ofsted Rating: Good   Pupils: 391   Distance:2.09                                     |         | $\checkmark$ |              |         |         |
| 10  | Pioneer TEC Ofsted Rating: Not Rated   Pupils:0   Distance: 2.18                                                |         |              | $\checkmark$ |         |         |
| 11) | Penwortham, St Teresa's Catholic Primary School Ofsted Rating: Good   Pupils: 277   Distance:2.31               |         | $\checkmark$ |              |         |         |
| 12  | Penwortham Priory Academy Ofsted Rating: Good   Pupils: 747   Distance:2.35                                     |         |              | $\checkmark$ |         |         |
| 13  | Penwortham Primary School Ofsted Rating: Good   Pupils: 202   Distance: 2.42                                    |         | $\checkmark$ |              |         |         |
| 14  | Cop Lane Church of England Primary School, Penwortham Ofsted Rating: Outstanding   Pupils: 210   Distance: 2.51 |         | $\checkmark$ |              |         |         |
| 15) | Penwortham Broad Oak Primary School Ofsted Rating: Good   Pupils: 187   Distance:2.52                           |         | $\checkmark$ |              |         |         |
| 16  | Penwortham Girls' High School Ofsted Rating: Outstanding   Pupils: 769   Distance: 2.61                         |         |              | $\checkmark$ |         |         |