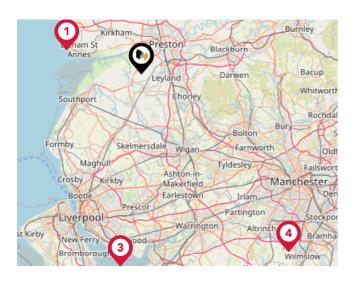

### Airports/Helipads

| Pin | Name                               | Distance    |
|-----|------------------------------------|-------------|
| 1   | Blackpool International<br>Airport | 11.04 miles |
| 2   | Liverpool John Lennon<br>Airport   | 27.2 miles  |
| 3   | Liverpool John Lennon<br>Airport   | 27.21 miles |
| 4   | Terminal Two Access                | 32.49 miles |