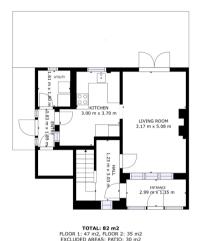

#### Floor Plan

FLOOR 1: 47 m2, FLOOR 2: 35 m2 EXCLUDED AREAS: PATIO: 30 m2

Matterport