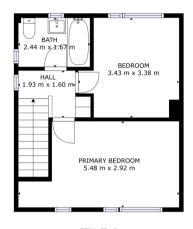

#### Floor Plan

FLOOR 1: 47 m2, FLOOR 2: 35 m2 EXCLUDED AREAS: PATIO: 30 m2

Matterport