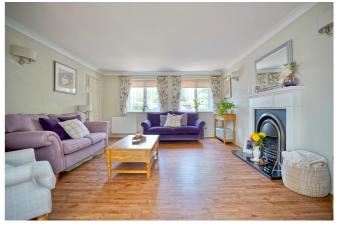

The spacious and versatile accommodation, which features Karndean flooring throughout the ground floor, comprises reception hall with guest cloakroom, sitting room and conservatory, separate formal dining room and family room, which could serve equally as a home