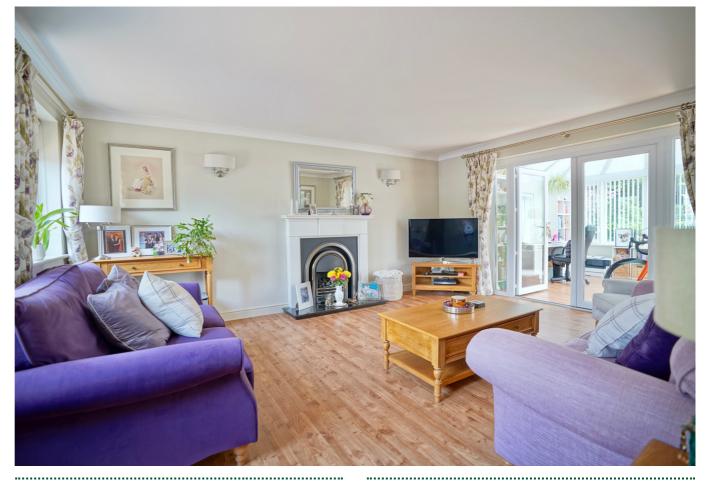

The spacious and versatile accommodation, which features Karndean flooring throughout the ground floor, comprises reception hall with guest cloakroom, sitting room and conservatory, separate formal dining room and family room, which could serve equally as a home