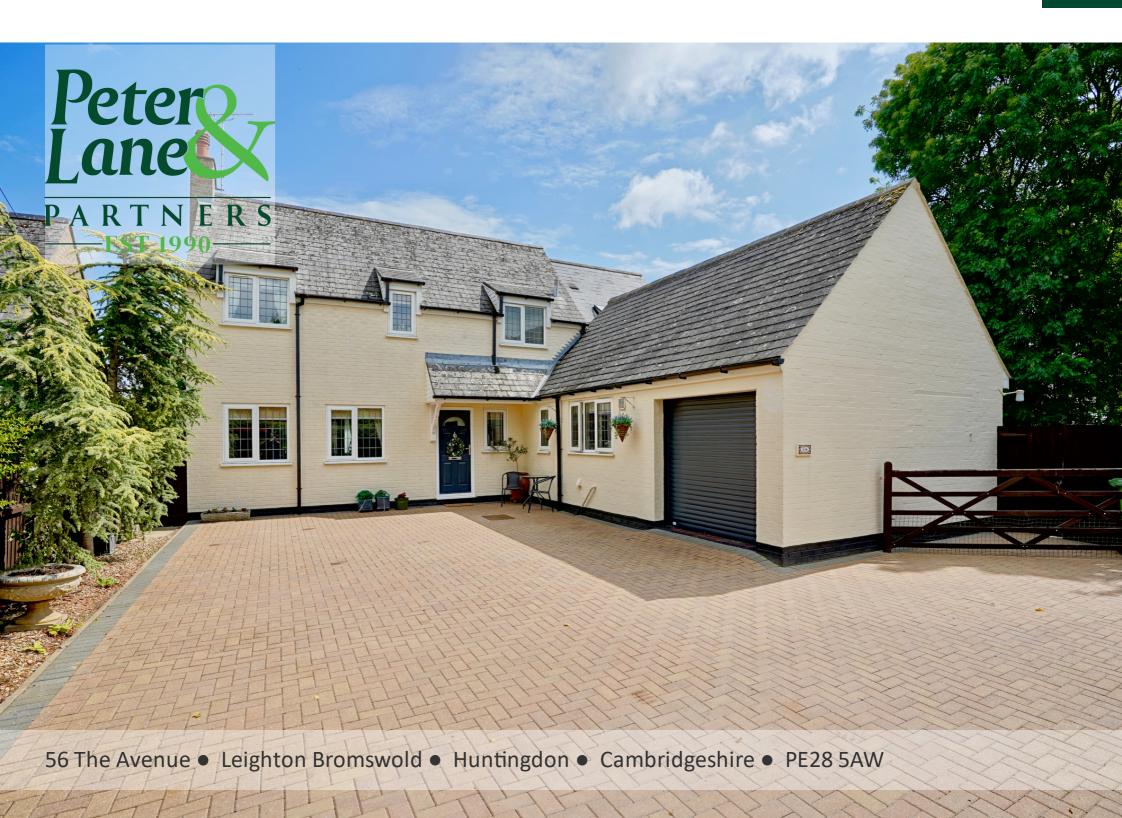

## 56 THE AVENUE ● LEIGHTON BROMSWOLD ● HUNTINGDON ● CAMBRIDGESHIRE ● PE28 5AW GUIDE PRICE **£650,000**

- Adaptable Layout Ideal for Families and Home Working
- Up to 5 Bedrooms/3 Receptions
- Generous Plot Backing onto Open Countryside
- Principal Bedroom with Wardrobes and En Suite
- Conservatory
- · Refitted Kitchen/Breakfast Room and Utility
- · Family Bathroom with Bath and Separate Shower

The property is set back from the road behind five-bar gates on a generous and delightfully landscaped plot on a charming tree lined avenue and enjoys outstanding and uninterrupted views over open countryside to the rear.