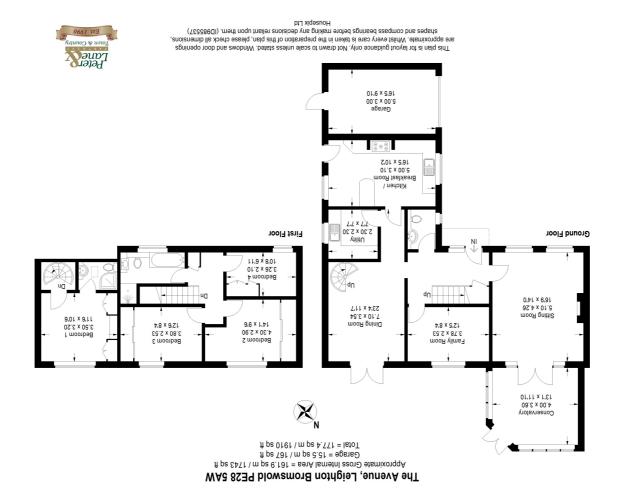

This fine detached family home offers around 1,750 square feet of accommodation that has been carefully remodelled and recently further improved and is meticulously presented to satisfy the needs of the most discerning of homebuyers.

The spacious and versatile accommodation, which features Karndean flooring throughout the ground floor, comprises reception hall with guest cloakroom, sitting room and conservatory, separate formal dining room and family room, which could serve equally as a home