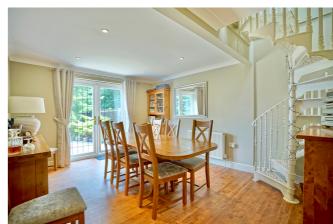

The spacious and versatile accommodation, which features Karndean flooring throughout the ground floor, comprises reception hall with guest cloakroom, sitting room and conservatory, separate formal dining room and family room, which could serve equally as a home