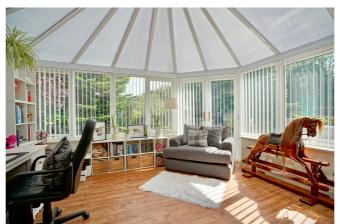

The spacious and versatile accommodation, which features Karndean flooring throughout the ground floor, comprises reception hall with guest cloakroom, sitting room and conservatory, separate formal dining room and family room, which could serve equally as a home