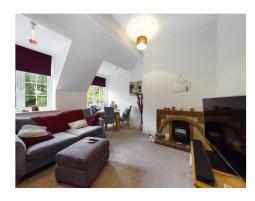

HALL Smooth plastered high ceilings, loft access, doors to all principal rooms, two radiators, security entrance system, telephone point and power point.

**LIVING ROOM 4.39M X REDUCING TO 4.02M X 4.44M X REDUCING 3.88M** High sloping ceiling, two Georgian style double glazed UPVC windows, radiator, fireplace, ample power points and TV point.