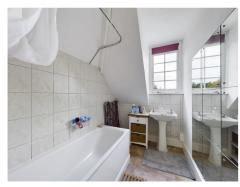

**BEDROOM TWO 3.11M X 2.44M REDUCING TO 1.95M** Textured ceiling, picture rail, double glazed Georgian style window to the rear elevation, radiator and ample power points.

**BATHROOM** Textured ceiling, double glazed Georgian style window to the front and side elevation. Panel enclosed bath, electric shower over, wash hand basin and WC. Heated towel radiator, vinyl floor covering, Dimplex heater and tiling to principal areas.