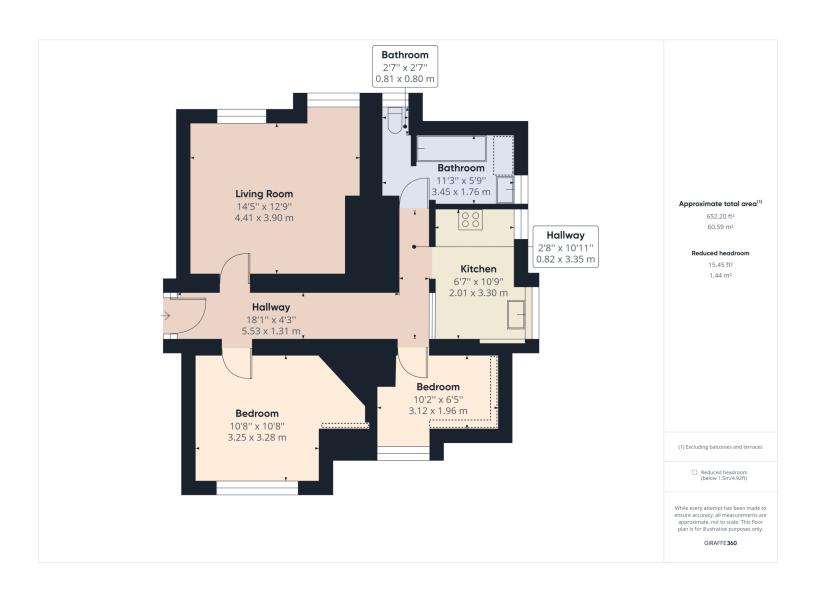

HALL Smooth plastered high ceilings, loft access, doors to all principal rooms, two radiators, security entrance system, telephone point and power point.

**LIVING ROOM 4.39M X REDUCING TO 4.02M X 4.44M X REDUCING 3.88M** High sloping ceiling, two Georgian style double glazed UPVC windows, radiator, fireplace, ample power points and TV point.

**KITCHEN 3.41M (MAX MEASUREMENT) X 2.25M (MAX MEASUREMENT)** Textured and coved ceiling, two double glazed Georgian style windows to the side elevation. Wall and floor mounted units with roll top work surface over, stainless steel sink and drainer. Integrated brush stainless steel electric oven, four ring gas hob, extractor fan. Ample power points, plumbing for washing machine and further appliance space. Wall mounted combination boiler. tiling to principal areas and vinyl floor covering.

**BEDROOM ONE 4.41M X REDUCING TO 3.25M X 3.27M MAX MEASUREMENTS** High ceiling, double glazed Georgian style double glazed UPVC window to the rear elevation, radiator, ample power points and brick fireplace.

**BEDROOM TWO 3.11M X 2.44M REDUCING TO 1.95M** Textured ceiling, picture rail, double glazed Georgian style window to the rear elevation, radiator and ample power points.

**BATHROOM** Textured ceiling, double glazed Georgian style window to the front and side elevation. Panel enclosed bath, electric shower over, wash hand basin and WC. Heated towel radiator, vinyl floor covering, Dimplex heater and tiling to principal areas.