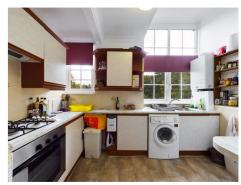

**KITCHEN 3.41M (MAX MEASUREMENT) X 2.25M (MAX MEASUREMENT)** Textured and coved ceiling, two double glazed Georgian style windows to the side elevation. Wall and floor mounted units with roll top work surface over, stainless steel sink and drainer. Integrated brush stainless steel electric oven, four ring gas hob, extractor fan. Ample power points, plumbing for washing machine and further appliance space. Wall mounted combination boiler. tiling to principal areas and vinyl floor covering.