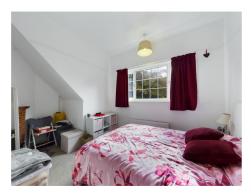

**BEDROOM ONE 4.41M X REDUCING TO 3.25M X 3.27M MAX MEASUREMENTS** High ceiling, double glazed Georgian style double glazed UPVC window to the rear elevation, radiator, ample power points and brick fireplace.

**BEDROOM TWO 3.11M X 2.44M REDUCING TO 1.95M** Textured ceiling, picture rail, double glazed Georgian style window to the rear elevation, radiator and ample power points.

**BATHROOM** Textured ceiling, double glazed Georgian style window to the front and side elevation. Panel enclosed bath, electric shower over, wash hand basin and WC. Heated towel radiator, vinyl floor covering, Dimplex heater and tiling to principal areas.