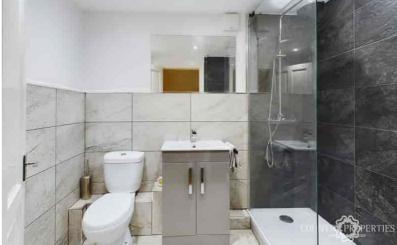

## Bathroom

The bathroom has been refitted with a large walking glass screened shower cubicle with thermostatically controlled rainfall shower and further detachable handheld shower over, black ceramic wall tiling, stone ceramic floor tiling, white dual flush low level WC, ceramic wash hand basin inset within a vanity unit, below with waterfall style mixer tap over, sunken ceiling LED down lighters, extractor fan, chrome effect heated towel rail.