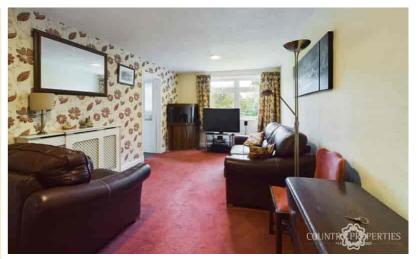

## **Living Room**

Replacement UPVC double glazed window to rear, door to kitchen, radiator, telephone and TV points.

#### Kitchen

Refitted kitchen with roll edge work top and grey fronted kitchen cupboards above and below, integrated stainless steel electric oven with matching 4 burner gas hob over, further extractor fan above. Cupboards housing freezer, under work top fridge stainless steel single bowel sink unit with mixer tap over, ceramic wall and floor tiling, chrome Effect heated towel rail, UPVC double glazed, window to rear wall mounted gas boiler