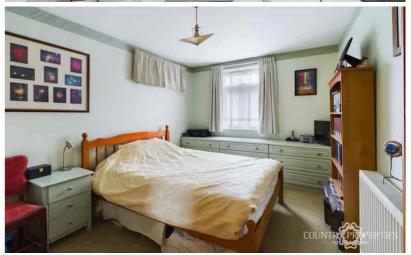

rd.

## First Floor

### **Entrance Hall**

Fire door leading into entrance hall. Laminate flooring, doors to rooms, Led lighting, two storage cupboards, one housing metres and fuse box, the second with slatted shelving within.

## **Living Room**

Replacement UPVC double glazed window to rear, door to kitchen, radiator, telephone and TV points.

#### Kitchen

Refitted kitchen with roll edge work top and grey fronted kitchen cupboards above and below, integrated stainless steel electric oven with matching 4 burner gas hob over, further extractor fan above. Cupboards housing freezer, under work top fridge stainless steel single bowel sink unit with mixer tap over, ceramic wall and floor tiling, chrome Effect heated towel rail, UPVC double glazed, window to rear wall mounted gas boiler







## **Bedroom**

Replacement UPVC double glazed window to rear, radiator.

## Bathroom

The bathroom has been refitted with a large walking glass screened shower cubicle with thermostatically controlled rainfall shower and further detachable handheld shower over, black ceramic wall tiling, stone ceramic floor tiling, white dual flush low level WC, ceramic wash hand basin inset within a vanity unit, below with waterfall style mixer tap over, sunken ceiling LED down lighters, extractor fan, chrome effect heated towel rail.

# Outside

## Outside

Extensive communal gardens overlooking parkland, ample communal parking.











All measurements are approximate and quoted in metric with imperial equivalents and for general guidance only and whilst every attempt has been made to ensure accur