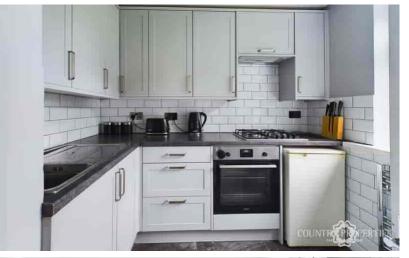

#### Kitchen

Refitted kitchen with roll edge work top and grey fronted kitchen cupboards above and below, integrated stainless steel electric oven with matching 4 burner gas hob over, further extractor fan above. Cupboards housing freezer, under work top fridge stainless steel single bowel sink unit with mixer tap over, ceramic wall and floor tiling, chrome Effect heated towel rail, UPVC double glazed, window to rear wall mounted gas boiler