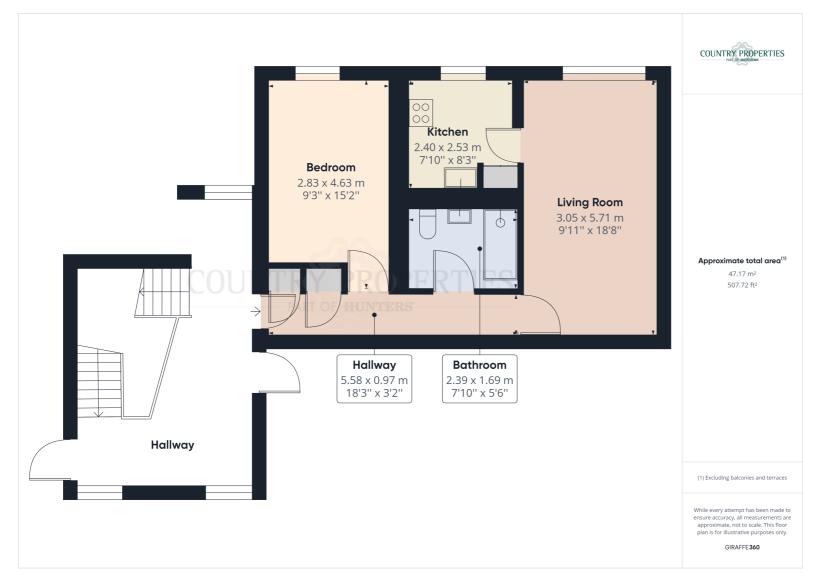

### **Entrance Hall**

Fire door leading into entrance hall. Laminate flooring, doors to rooms, Led lighting, two storage cupboards, one housing metres and fuse box, the second with slatted shelving within.

## **Living Room**

Replacement UPVC double glazed window to rear, door to kitchen, radiator, telephone and TV points.

#### Kitchen

Refitted kitchen with roll edge work top and grey fronted kitchen cupboards above and below, integrated stainless steel electric oven with matching 4 burner gas hob over, further extractor fan above. Cupboards housing freezer, under work top fridge stainless steel single bowel sink unit with mixer tap over, ceramic wall and floor tiling, chrome Effect heated towel rail, UPVC double glazed, window to rear wall mounted gas boiler

## **Bedroom**

Replacement UPVC double glazed window to rear, radiator.

## Bathroom

The bathroom has been refitted with a large walking glass screened shower cubicle with thermostatically controlled rainfall shower and further detachable handheld shower over, black ceramic wall tiling, stone ceramic floor tiling, white dual flush low level WC, ceramic wash hand basin inset within a vanity unit, below with waterfall style mixer tap over, sunken ceiling LED down lighters, extractor fan, chrome effect heated towel rail.