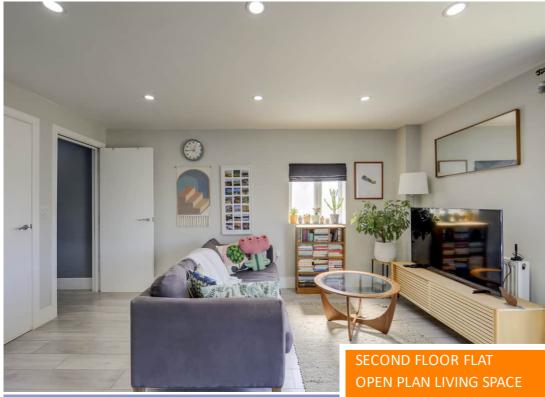

Step inside to a welcoming entrance hall that leads to a bright and airy open-plan lounge and kitchen, enhanced by dual-aspect windows and sleek units with integrated appliances. The living space opens directly onto a private west-facing balcony — the perfect spot for alfresco dining or relaxing in the sun with far-reaching views. Further along the hall is a generous double bedroom with its own private terrace, a stylish modern bathroom, and plenty of built-in storage throughout, adding both comfort and practicality.

#### **Open Plan Lounge & Kitchen**

4.66m x 4.52m (15' 3" x 14' 10")

Double-glazed windows and door to balcony, inset ceiling spotlights, storage cupboard, fitted kitchen units, sink with mixer tap and drainer, integrated dishwasher, washing machine, oven, gas hob and extractor hood, radiator, laminate wood flooring. Bedroom