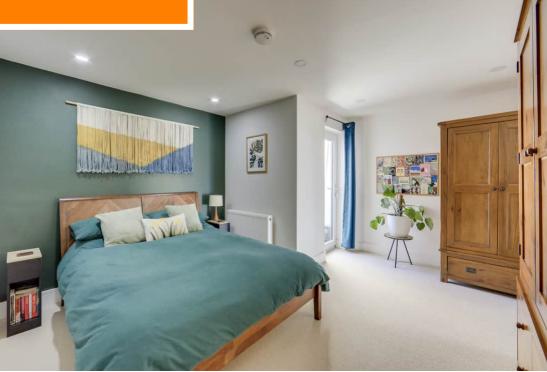

Step inside to a welcoming entrance hall that leads to a bright and airy open-plan lounge and kitchen, enhanced by dual-aspect windows and sleek units with integrated appliances. The living space opens directly onto a private west-facing balcony — the perfect spot for alfresco dining or relaxing in the sun with far-reaching views. Further along the hall is a generous double bedroom with its own private terrace, a stylish modern bathroom, and plenty of built-in storage throughout, adding both comfort and practicality.

#### **Entrance Hall**

Inset ceiling spotlights, storage cupboards, radiator, spotlights, radiator, fitted carpet. laminate wood flooring.