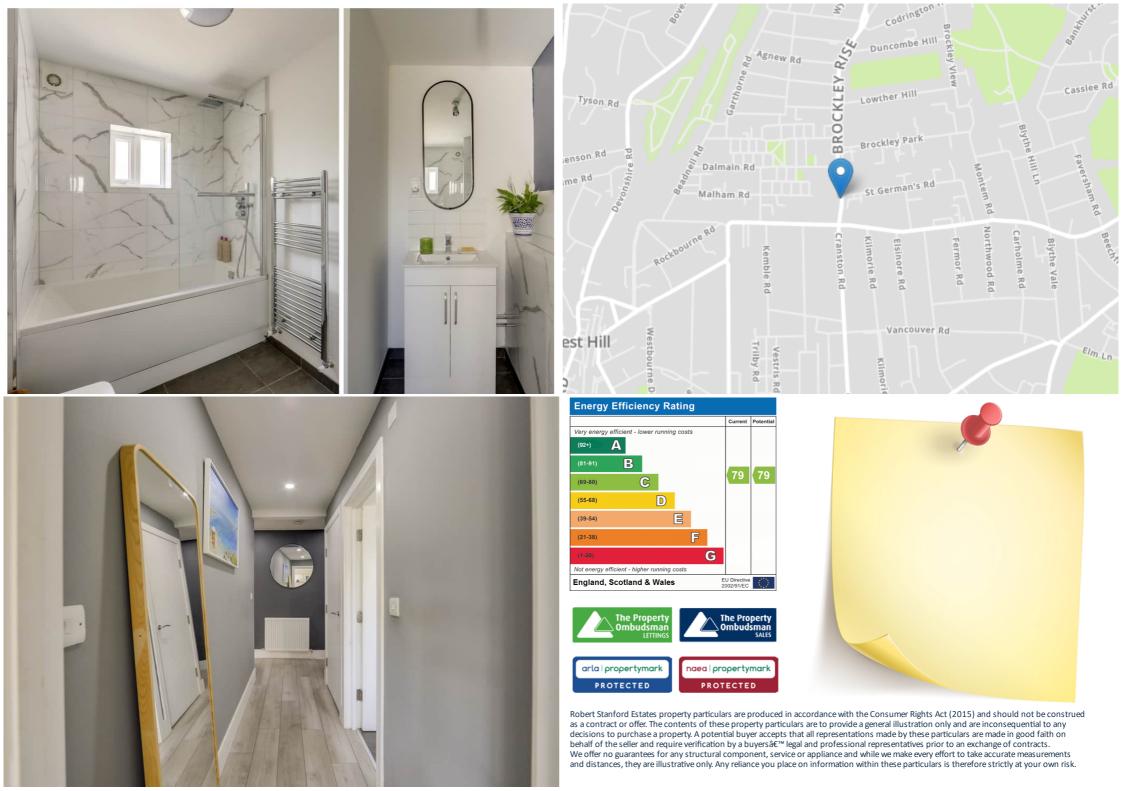

#### Bathroom

2.98m x 2.00m (9' 9" x 6' 7") Double-glazed window, flush ceiling light, bathtub with shower and screen, washbasin on vanity unit, WC, heated towel rail.

Second Floor

Total Area: 52.1 m<sup>2</sup> ... 561 ft<sup>2</sup> (excluding balconies)

Perfectly positioned for Forest Hill, Crofton Park, and Honor Oak Park stations, the flat enjoys excellent transport links into Central London. The local area is packed with independent cafés, restaurants, shops, and green open spaces — including the scenic Blythe Hill Fields just moments away. This is an exciting opportunity to own a larger-than-average one-bedroom flat in a thriving and well-connected area.