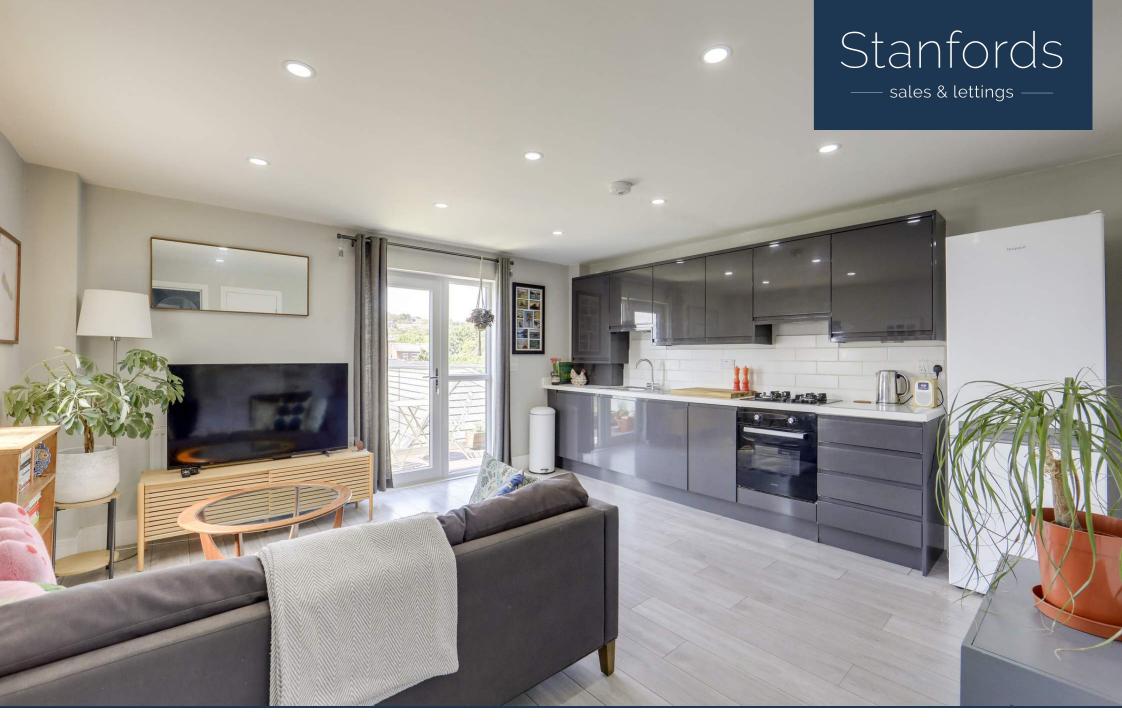

Step inside to a welcoming entrance hall that leads to a bright and airy open-plan lounge and kitchen, enhanced by dual-aspect windows and sleek units with integrated appliances. The living space opens directly onto a private west-facing balcony — the perfect spot for alfresco dining or relaxing in the sun with far-reaching views. Further along the hall is a generous double bedroom with its own private terrace, a stylish modern bathroom, and plenty of built-in storage throughout, adding both comfort and practicality.

#### **Open Plan Lounge & Kitchen**

4.66m x 4.52m (15' 3" x 14' 10")

Double-glazed windows and door to balcony, inset ceiling spotlights, storage cupboard, fitted kitchen units, sink with mixer tap and drainer, integrated dishwasher, washing machine, oven, gas hob and extractor hood, radiator, laminate wood flooring. Bedroom