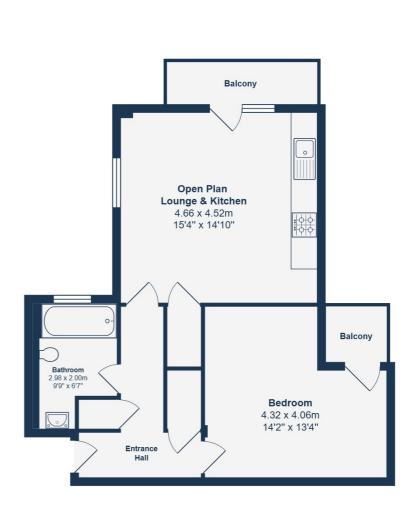

#### **Open Plan Lounge & Kitchen**

4.66m x 4.52m (15' 3" x 14' 10")

Double-glazed windows and door to balcony, inset ceiling spotlights, storage cupboard, fitted kitchen units, sink with mixer tap and drainer, integrated dishwasher, washing machine, oven, gas hob and extractor hood, radiator, laminate wood flooring. Bedroom

4.32m x 4.06m (14' 2" x 13' 4") Double-glazed door to terrace, inset ceiling spotlights, radiator, fitted carpet.

#### Bathroom

2.98m x 2.00m (9' 9" x 6' 7") Double-glazed window, flush ceiling light, bathtub with shower and screen, washbasin on vanity unit, WC, heated towel rail.

Second Floor

Total Area: 52.1 m<sup>2</sup> ... 561 ft<sup>2</sup> (excluding balconies)