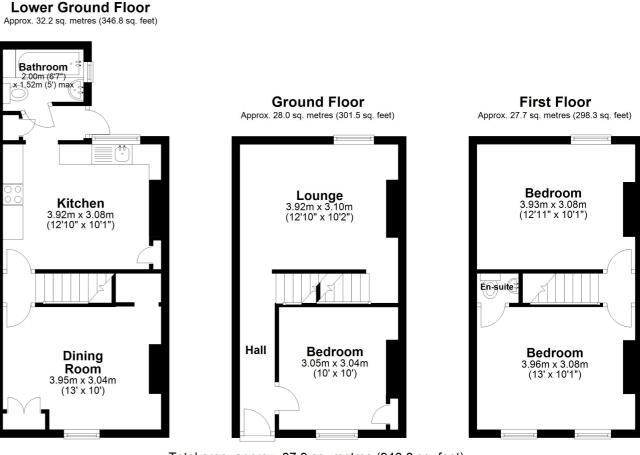

## Lounge 12' 10" x 10' 2" (3.91m x 3.10m) **Bedroom Three** 10' 0" x 10' 0" (3.05m x 3.05m) **Dining Room** 13' 0" x 10' 0" (3.96m x 3.05m) Kitchen 12' 10" x 10' 1" (3.91m x 3.07m) Bathroom 6' 7" x 5' 0" (2.01m x 1.52m) **Bedroom One** 13' 0" x 10' 1" (3.96m x 3.07m) With W.C. and wash hand basin off of the bedroom. **Bedroom Two** 12' 11" x 10' 1" (3.94m x 3.07m) Garden Spacious sunny garden with rear access. Area Information Located in a popular suburb of Dover and just a short walk into town and the high speed train station which will have you in London, St

Total area: approx. 87.9 sq. metres (946.6 sq. feet)

Whilst every attempt has been made to ensure the accuracy of the floor plan contained here, measurements of doors, windows, rooms and any other items are approximate and no responsibility is taken for any error, omission or mis-statement. This plan is for illustrative purposes only and should be used as such by any prospective purchaser. Plan produced using PlanUp.