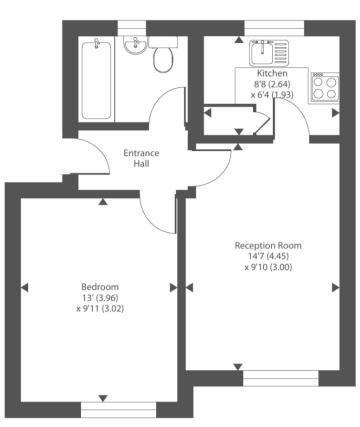

The council tax band is C.

This is a leasehold property of 125 years, starting in 1992; the ground rent is £260.00 per annum and the service charge is £1,100.00 per annum.

The interior of this beautifully presented, second floor property comprises a spacious reception room, fitted kitchen, one double bedroom and a family bathroom.