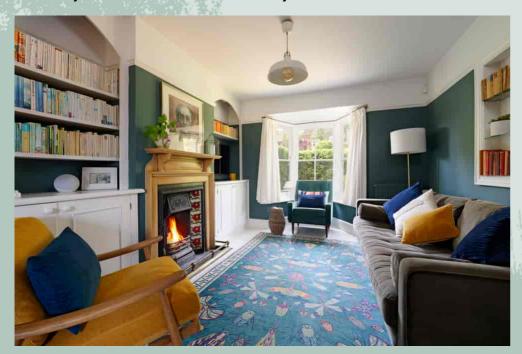

#### The accomodation comprises

Ground floor

Storm porch

Entrance hall

**Dining room** 14' 1" x 12' 1" (4.29m x 3.68m) open to the:

Living room 13' 8" x 10' 8" (4.17m x 3.25m)

**Kitchen** 13' 1" x 7' 3" (3.99m x 2.21m)