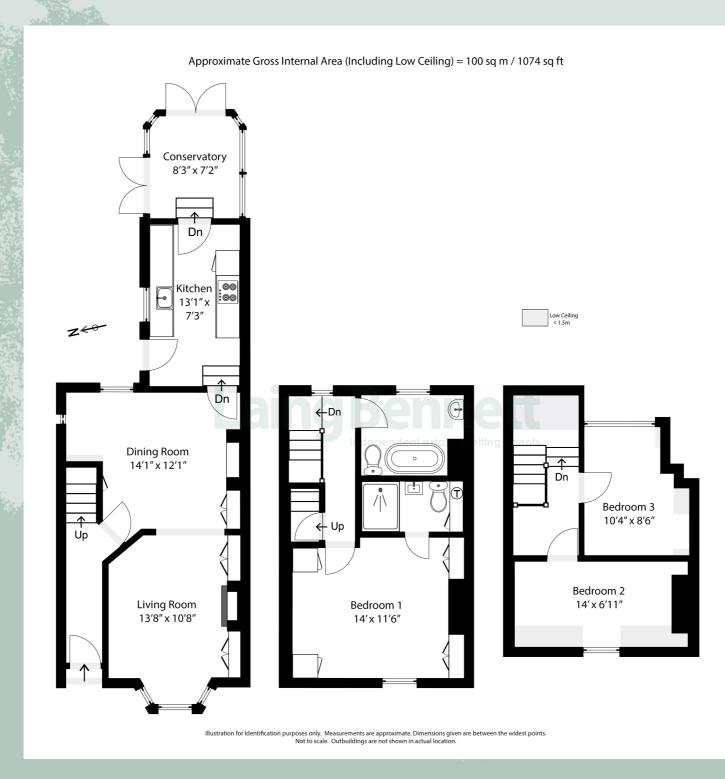

#### The accomodation comprises

Ground floor

Storm porch

Entrance hall

**Dining room** 14' 1" x 12' 1" (4.29m x 3.68m) open to the:

Living room 13' 8" x 10' 8" (4.17m x 3.25m)

**Kitchen** 13' 1" x 7' 3" (3.99m x 2.21m)

Conservatory 8' 3" x 7' 2" (2.51m x 2.18m)

First floor

Landing

**Bedroom one** 14' 0" x 11' 6" (4.27m x 3.51m)

En suite shower room/WC Bathroom/WC

Second floor

Landing

**Bedroom two** 14' 0'' x 6' 11'' (4.27m x 2.11m)

**Bedroom three** 10' 4'' x 8' 6'' (3.15m x 2.59m)

Outside

**Frontage and rear garden** Attractive frontage and rear garden

Heating Electric