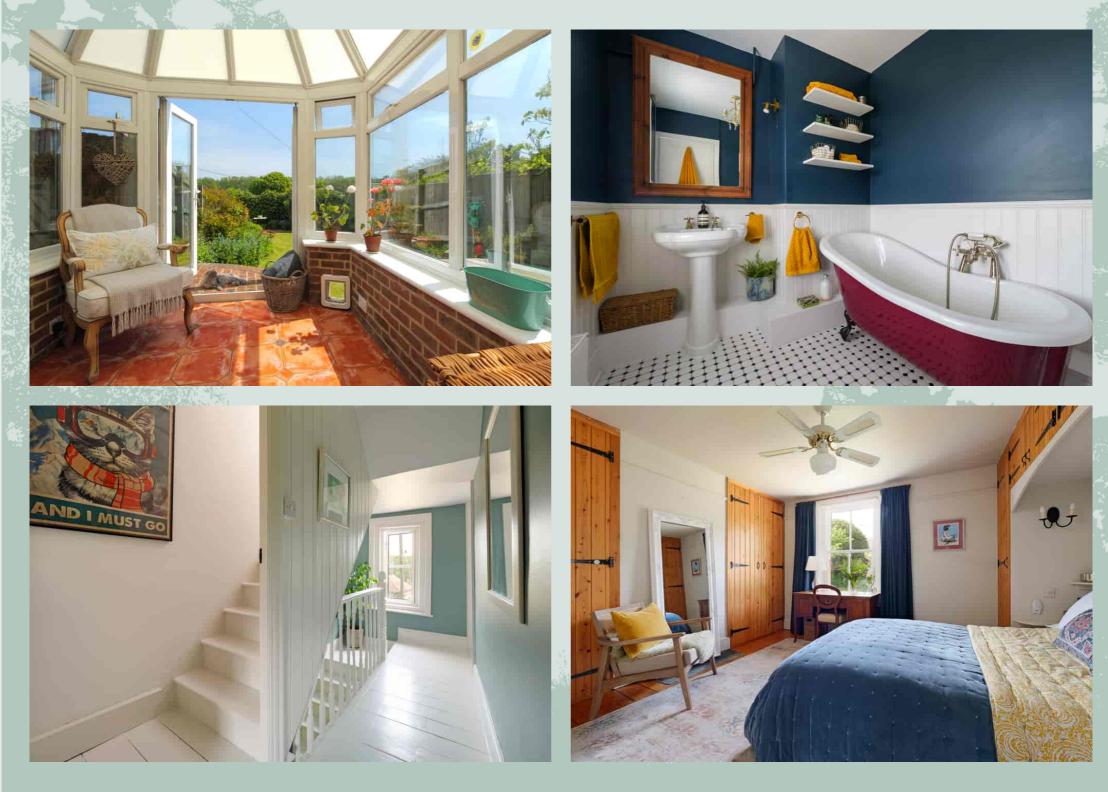

EPC RATING: F

Guide Price £399,950

Elegant Beautiful Home

Laing Bennett

ANNI ALE

VILLAS

**Residential sales** 

This delightful period home is located in the picturesque village of Elham. The timeless decor exhibits a blend of original features with tasteful updates which create a warm and inviting atmosphere. The layout works really well with a separate living and dining area, a charming kitchen with a door to a lovely conservatory where you can enjoy the views of the garden. On the first floor there is an elegant bathroom/WC and the main bedroom has an en-suite adds a touch of luxury. On the second floor there are two bedrooms. The traditional frontage and well enclosed garden are particularly attractive, offering both curb appeal and outdoor space for relaxation and entertaining. There is a courtyard to the side and rear of the property with gate leading to Cherry Gardens. The property enjoys far reaching views over the lush countryside of the Elham Valley. EPC RATING = F

#### The accomodation comprises

Ground floor

Storm porch

Entrance hall

**Dining room** 14' 1" x 12' 1" (4.29m x 3.68m) open to the:

Living room 13' 8" x 10' 8" (4.17m x 3.25m)

**Kitchen** 13' 1" x 7' 3" (3.99m x 2.21m)

Conservatory 8' 3" x 7' 2" (2.51m x 2.18m)

First floor

Landing

**Bedroom one** 14' 0" x 11' 6" (4.27m x 3.51m)

En suite shower room/WC Bathroom/WC

Second floor

Landing

**Bedroom two** 14' 0'' x 6' 11'' (4.27m x 2.11m)

**Bedroom three** 10' 4'' x 8' 6'' (3.15m x 2.59m)

Outside

**Frontage and rear garden** Attractive frontage and rear garden

Heating Electric