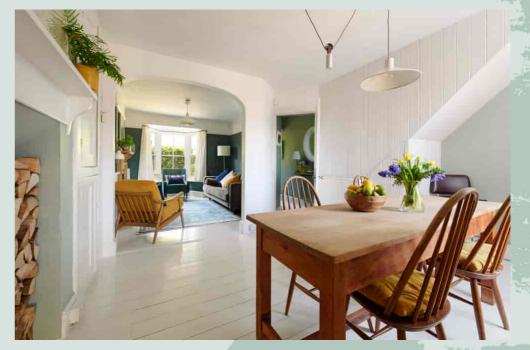

#### The accomodation comprises

Ground floor

Storm porch

Entrance hall

**Dining room** 14' 1" x 12' 1" (4.29m x 3.68m) open to the:

Living room 13' 8" x 10' 8" (4.17m x 3.25m)

**Kitchen** 13' 1" x 7' 3" (3.99m x 2.21m)

Conservatory 8' 3" x 7' 2" (2.51m x 2.18m)

First floor

Landing

**Bedroom one** 14' 0" x 11' 6" (4.27m x 3.51m)

En suite shower room/WC Bathroom/WC

Second floor

Landing

**Bedroom two** 14' 0'' x 6' 11'' (4.27m x 2.11m)