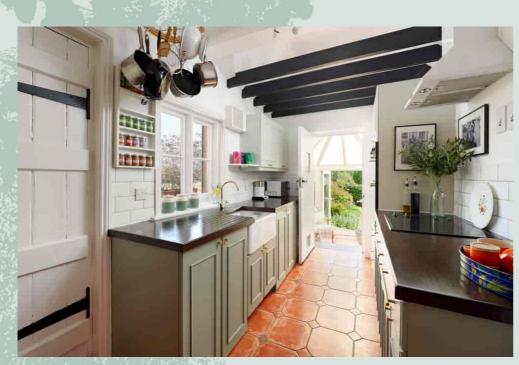

#### The accomodation comprises

Ground floor

Storm porch

Entrance hall

**Dining room** 14' 1" x 12' 1" (4.29m x 3.68m) open to the:

Living room 13' 8" x 10' 8" (4.17m x 3.25m)

**Kitchen** 13' 1" x 7' 3" (3.99m x 2.21m)