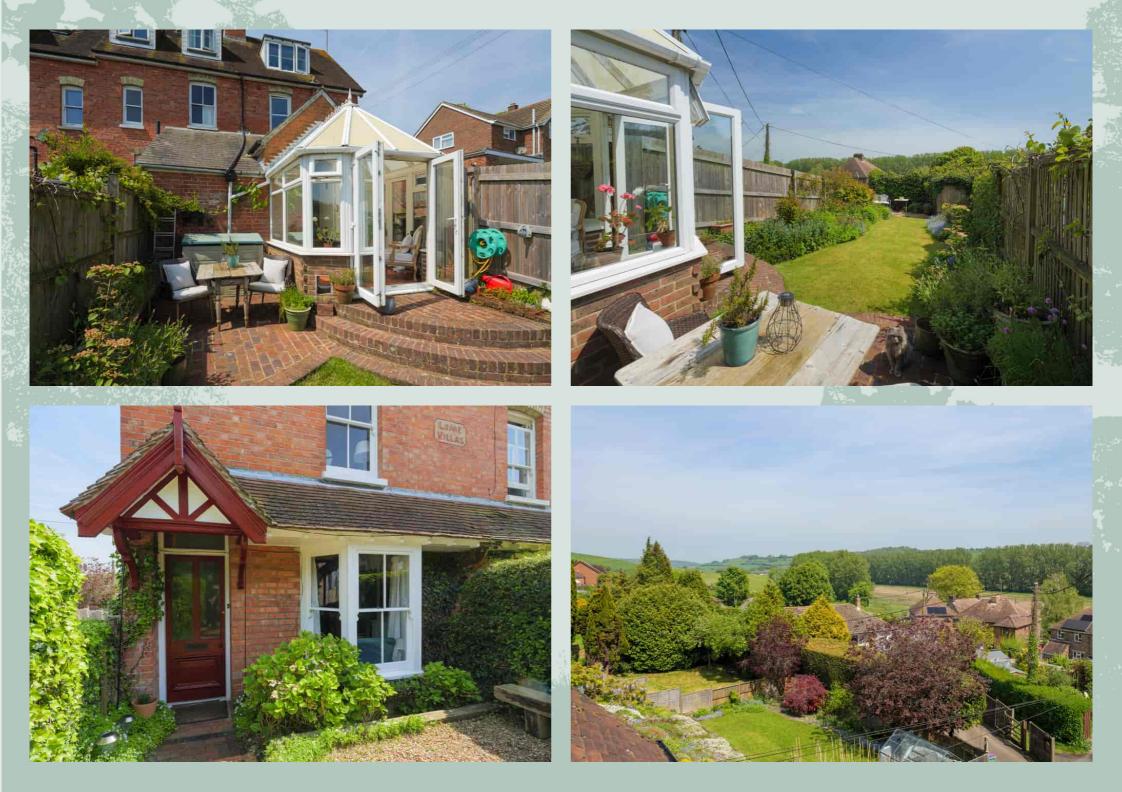

EPC RATING: F

Guide Price £399,950

Elegant Beautiful Home

Laing Bennett

ANNI ALE

VILLAS

**Residential sales** 

This delightful period home is located in the picturesque village of Elham. The timeless decor exhibits a blend of original features with tasteful updates which create a warm and inviting atmosphere. The layout works really well with a separate living and dining area, a charming kitchen with a door to a lovely conservatory where you can enjoy the views of the garden. On the first floor there is an elegant bathroom/WC and the main bedroom has an en-suite adds a touch of luxury. On the second floor there are two bedrooms. The traditional frontage and well enclosed garden are particularly attractive, offering both curb appeal and outdoor space for relaxation and entertaining. There is a courtyard to the side and rear of the property with gate leading to Cherry Gardens. The property enjoys far reaching views over the lush countryside of the Elham Valley. EPC RATING = F

**Bedroom three** 10' 4'' x 8' 6'' (3.15m x 2.59m)

Outside

**Frontage and rear garden** Attractive frontage and rear garden

Heating Electric