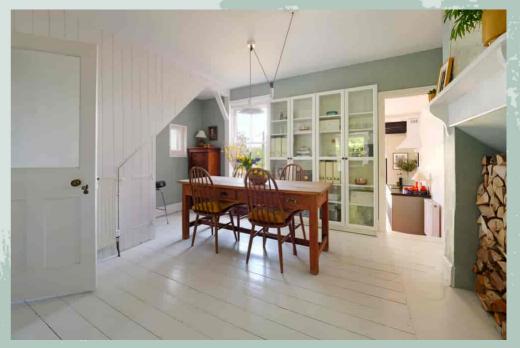

#### The accomodation comprises

Ground floor

Storm porch

Entrance hall

**Dining room** 14' 1" x 12' 1" (4.29m x 3.68m) open to the:

Living room 13' 8" x 10' 8" (4.17m x 3.25m)

**Kitchen** 13' 1" x 7' 3" (3.99m x 2.21m)