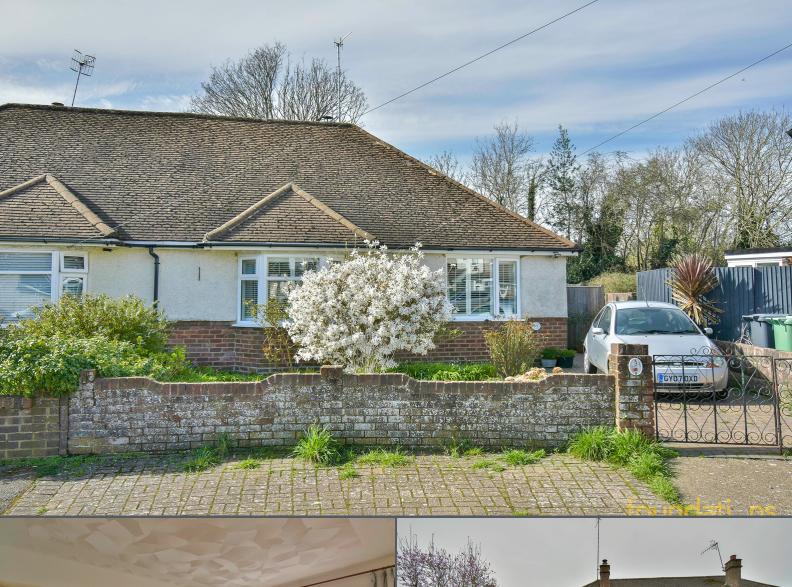

St James Crescent Bexhill-on-Sea East Sussex TN40 2DL

£319,950 Freehold

A charming two bedroom semi-detached bungalow ideally situated in this cul-de-sac location which is just over a mile from Bexhill Town Centre & train station whilst Ravenside Retail Park and Glyne Gap Beach are also a short drive away. The accommodation comprises; entrance hall, lounge with double doors leading to the conservatory, modern kitchen, two double bedrooms with the master having built-in wardrobes and a modern bathroom.

Outside there is a gated driveway and an attractive rear garden with summerhouse and rear access which leads to Coombe Valley. EPC - D.

01424 732233