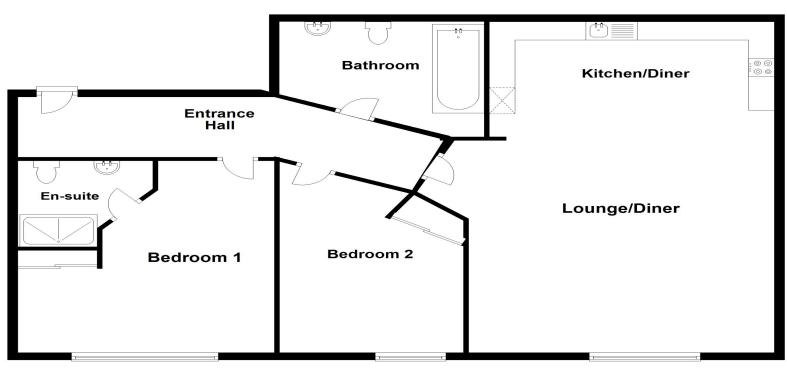

#### **Entrance Hall**

Doors leading to:

#### Lounge Kitchen Diner

7.92m x 3.58m (26' 0" x 11' 9")

#### **Bedroom One**

2.93m x 4.87m (9' 7" x 16' 0")

**En Suite** 

Fitted to comprise three piece suite

#### **Bedroom Two**

4.42m x 2.87m (14' 6" x 9' 5")

#### **Family Bathroom**

Fitted to comprise three piece suite

#### Second Floor

elevation estate agents Plan produced using PlanUp.