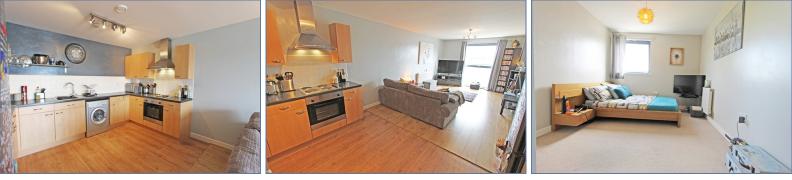

#### Lounge Kitchen Diner

7.92m x 3.58m (26' 0" x 11' 9")

#### **Bedroom One**

2.93m x 4.87m (9' 7" x 16' 0")

**En Suite** 

Fitted to comprise three piece suite

#### **Bedroom Two**

4.42m x 2.87m (14' 6" x 9' 5")