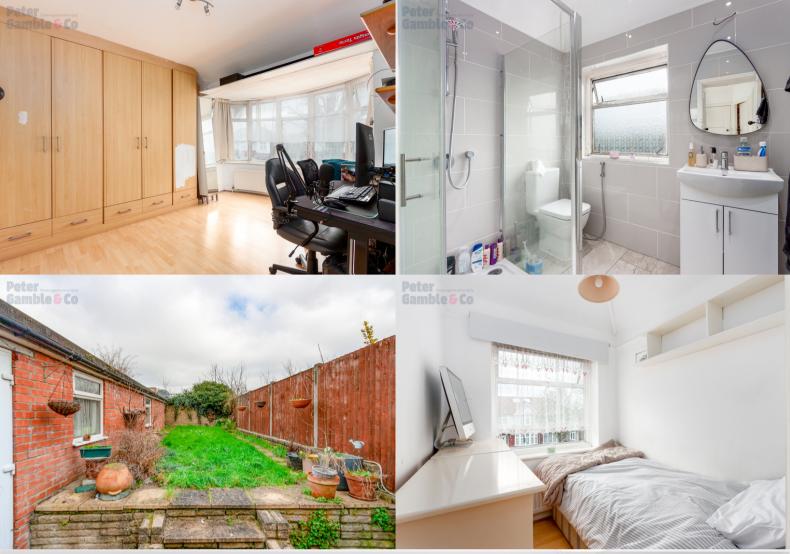

To the ground floor is a separate front reception, large rear kitchen diner. Garden with patio, lawn and a big brick built garage.

To the first floor are the 3 bedrooms and family bathroom.