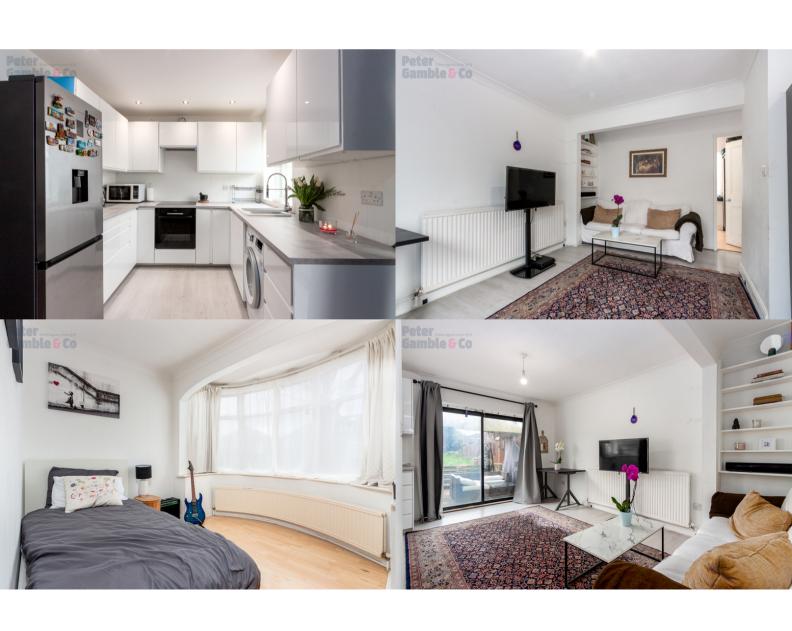

To the ground floor is a separate front reception, large rear kitchen diner. Garden with patio, lawn and a big brick built garage.

To the first floor are the 3 bedrooms and family bathroom.