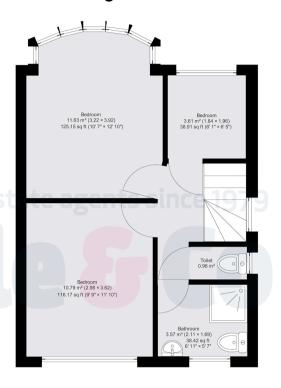

T: 020 8998 4000

E: sales@petergamble.comW: www.petergamble.com

A: 86 Bilton Road, Greenford, UB6 7BN

Peter Gamble & Co. offer to the market this spacious 3 BEDROOM, 1 BATHROOM SEMI-DETACHED HOME.

Situated on this quiet residential crescent positioned perfectly for easy access to the A40, Perivale or Hanger Lane tube stations are both walk-able and Tesco Hoover Building is just at the end of the road.

To the ground floor is a separate front reception, large rear kitchen diner. Garden with patio, lawn and a big brick built garage.

To the first floor are the 3 bedrooms and family bathroom.

## Rydal Crescent

(Full size not shown)

APPROX. GROSS INTERNAL FLOOR AREA: 73.7 sq. m / 793 sq.ft

WHILST EVERY ATTEMPT HAS BEEN MADE TO ENSURE THE ACCURACY OF THE FLOOR PLAN CONTAINED HERE, NO RESPONSIBILITY IS TAKEN FOR ANY ERROR. OMISSION OR MIS-STATEMENT. THIS PLAN IS FOR ILLUSTRATIVE PURPOSES ONLY AND SHOULD BE USED AS SUCH

© Avasmo Energy