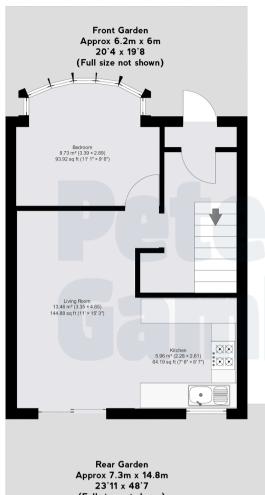

T: 020 8998 4000

E: sales@petergamble.comW: www.petergamble.com

A: 86 Bilton Road, Greenford, UB6 7BN

Peter Gamble & Co. offer to the market this spacious 3 BEDROOM, 1 BATHROOM SEMI-DETACHED HOME.

Situated on this quiet residential crescent positioned perfectly for easy access to the A40, Perivale or Hanger Lane tube stations are both walk-able and Tesco Hoover Building is just at the end of the road.

To the ground floor is a separate front reception, large rear kitchen diner. Garden with patio, lawn and a big brick built garage.

To the first floor are the 3 bedrooms and family bathroom.

## Rydal Crescent

(Full size not shown)

APPROX. GROSS INTERNAL FLOOR AREA: 73.7 sq. m / 793 sq.ft

WHILST EVERY ATTEMPT HAS BEEN MADE TO ENSURE THE ACCURACY OF THE FLOOR PLAN CONTAINED HERE, NO RESPONSIBILITY IS TAKEN FOR ANY ERROR. OMISSION OR MIS-STATEMENT. THIS PLAN IS FOR ILLUSTRATIVE PURPOSES ONLY AND SHOULD BE USED AS SUCH

© Avasmo Energy