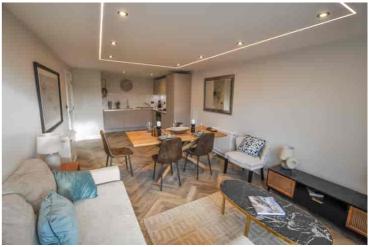

## Description

Eastbrook Riverside is a collection of luxury and contemporary apartments with stylish interiors. The new homes comprise of high-end modern fitted kitchens incorporating soft close drawers, quartz work surfaces, integrated appliances and induction hob. There are elegant carpeted bedrooms and the bathrooms include heated towel rails, wall hung wc's and vanity units with basin and storage, high quality brassware and showers with overhead rain shower. There is a video entry phone system and mains powered heat and smoke detectors. The apartment lighting is provided via dimmable LED downlighters. Heating is provided through electric storage heaters with dual tariff and hot water provided through air sourced heat pumps. This particular apartment is situated on the first floor and is being offered on an unfurnished basis.

## Gardens and Grounds

Some of the apartments feature balconies with views overlooking the River Allen. The homes are located in the heart of Wimborne. The market town of Wimborne provides a rich heritage with historical sites and quaint streets with surrounding parks and rivers and an abundance of cafes, pubs, shops and restaurants, all within walking distance of the apartments.