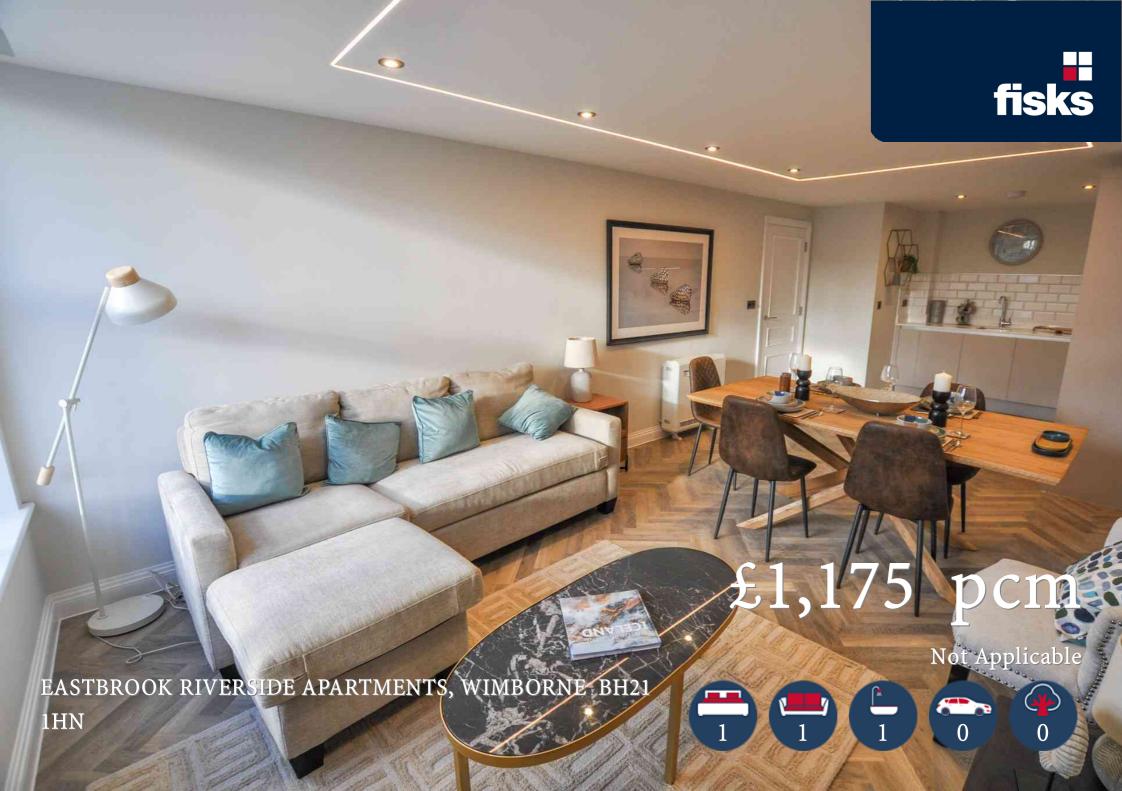

## Description

Eastbrook Riverside is a collection of luxury and contemporary apartments with stylish interiors. The new homes comprise of high-end modern fitted kitchens incorporating soft close drawers, quartz work surfaces, integrated appliances and induction hob. There are elegant carpeted bedrooms and the bathrooms include heated towel rails, wall hung wc's and vanity units with basin and storage, high quality brassware and showers with overhead rain shower. There is a video entry phone system and mains powered heat and smoke detectors. The apartment lighting is provided via dimmable LED downlighters. Heating is provided through electric storage heaters with dual tariff and hot water provided through air sourced heat pumps. This particular apartment is situated on the first floor and is being offered on an unfurnished basis.

## Gardens and Grounds

Some of the apartments feature balconies with views overlooking the River Allen. The homes are located in the heart of Wimborne. The market town of Wimborne provides a rich heritage with historical sites and quaint streets with surrounding parks and rivers and an abundance of cafes, pubs, shops and restaurants, all within walking distance of the apartments.