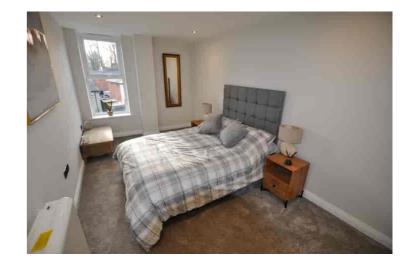

## Description

Eastbrook Riverside is a collection of luxury and contemporary apartments with stylish interiors. The new homes comprise of high-end modern fitted kitchens incorporating soft close drawers, quartz work surfaces, integrated appliances and induction hob. There are elegant carpeted bedrooms and the bathrooms include heated towel rails, wall hung wc's and vanity units with basin and storage, high quality brassware and showers with overhead rain shower. There is a video entry phone system and mains powered heat and smoke detectors. The apartment lighting is provided via dimmable LED downlighters. Heating is provided through electric storage heaters with dual tariff and hot water provided through air sourced heat pumps. This particular apartment is situated on the first floor and is being offered on an unfurnished basis.