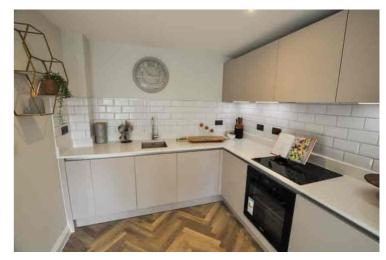

## Description

Eastbrook Riverside is a collection of luxury and contemporary apartments with stylish interiors. The new homes comprise of high-end modern fitted kitchens incorporating soft close drawers, quartz work surfaces, integrated appliances and induction hob. There are elegant carpeted bedrooms and the bathrooms include heated towel rails, wall hung wc's and vanity units with basin and storage, high quality brassware and showers with overhead rain shower. There is a video entry phone system and mains powered heat and smoke detectors. The apartment lighting is provided via dimmable LED downlighters. Heating is provided through electric storage heaters with dual tariff and hot water provided through air sourced heat pumps. This particular apartment is situated on the first floor and is being offered on an unfurnished basis.