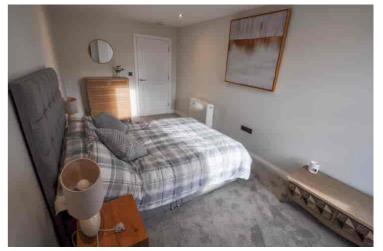

## Description

Eastbrook Riverside is a collection of luxury and contemporary apartments with stylish interiors. The new homes comprise of high-end modern fitted kitchens incorporating soft close drawers, quartz work surfaces, integrated appliances and induction hob. There are elegant carpeted bedrooms and the bathrooms include heated towel rails, wall hung wc's and vanity units with basin and storage, high quality brassware and showers with overhead rain shower. There is a video entry phone system and mains powered heat and smoke detectors. The apartment lighting is provided via dimmable LED downlighters. Heating is provided through electric storage heaters with dual tariff and hot water provided through air sourced heat pumps. This particular apartment is situated on the first floor and is being offered on an unfurnished basis.