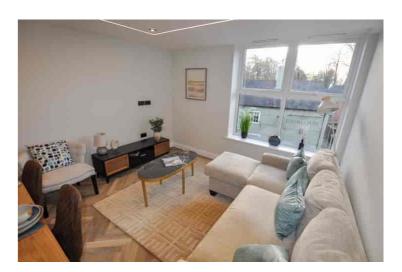

## Description

Eastbrook Riverside is a collection of luxury and contemporary apartments with stylish interiors. The new homes comprise of high-end modern fitted kitchens incorporating soft close drawers, quartz work surfaces, integrated appliances and induction hob. There are elegant carpeted bedrooms and the bathrooms include heated towel rails, wall hung wc's and vanity units with basin and storage, high quality brassware and showers with overhead rain shower. There is a video entry phone system and mains powered heat and smoke detectors. The apartment lighting is provided via dimmable LED downlighters. Heating is provided through electric storage heaters with dual tariff and hot water provided through air sourced heat pumps. This particular apartment is situated on the first floor and is being offered on an unfurnished basis.

## Gardens and Grounds

Some of the apartments feature balconies with views overlooking the River Allen. The homes are located in the heart of Wimborne. The market town of Wimborne provides a rich heritage with historical sites and quaint streets with surrounding parks and rivers and an abundance of cafes, pubs, shops and restaurants, all within walking distance of the apartments.