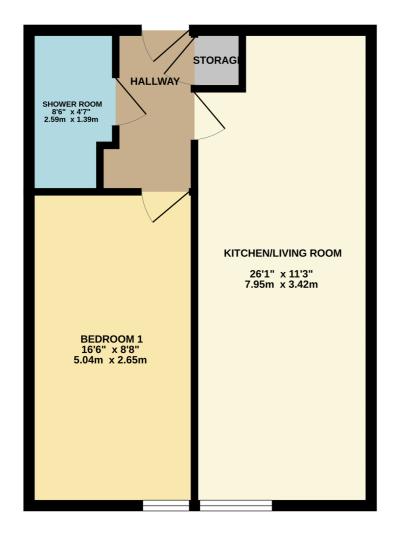

## FIRST FLOOR 527 sq.ft. (49.0 sq.m.) approx.

Important notice: Fisks Estate Agents, their clients and any joint agents give notice that 1: They are not authorised to make or give any representations or warranties in relation to the property either here or elsewhere, either on their own behalf or on behalf of their client or otherwise. They assume no responsibility for any statement that m ay be made in these particulars. These particulars do not form part of any offer or contract and must not be relied upon as statements or representations of fact. 2: Any areas, measurements or distances are approximate. The text, photographs and plans are for guidance only and are not necessarily comprehensive. It should not be assumed that the property has all necessary planning, building regulation or other consents and Fisks Estate Agents have not tested any services, equipment or facilities. Purchasers must satisfy them selves by inspection or otherwise.