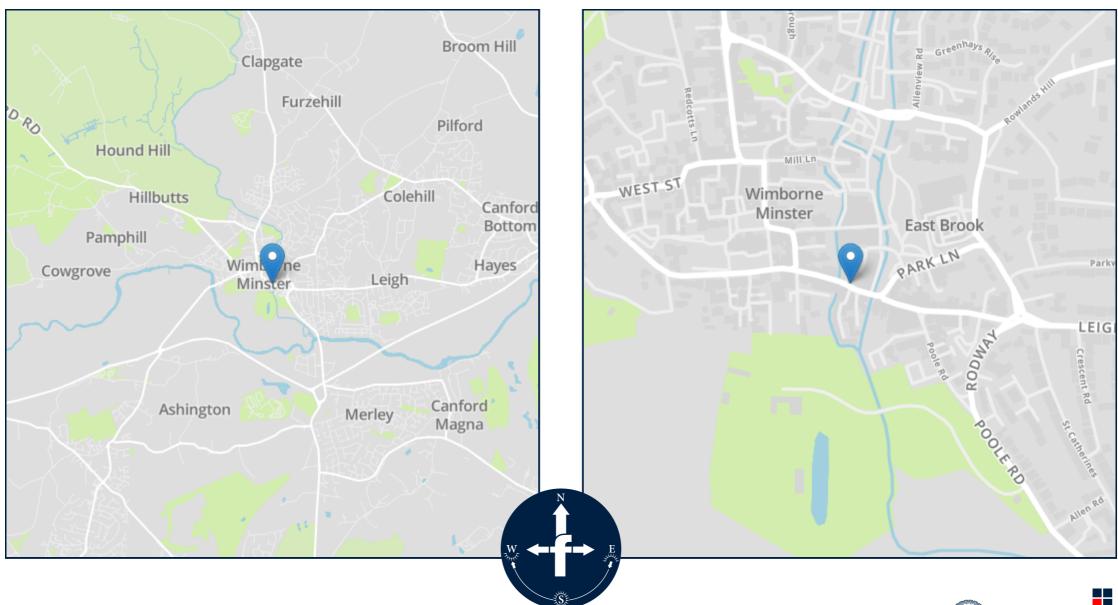

## Location

Wimborne is a vibrant and thriving market town in East Dorset with a comprehensive mix of shopping facilities, restaurants, and attractions to appeal to everyone. Easily accessed by car from all directions via the A31, A35 and B3081 Wimborne has great public transport links to Bournemouth, Poole and surrounding areas including a comprehensive network of bus routes. Wimborne is immersed in a varied history, preserved and on-show in the c.705 AD Minster Church of Cuthburga with its chained library which is one of only four world-wide. The beautiful twin towers of the Minster provide an elegant backdrop to the town's historic architecture and alongside The Priest's House Museum & Gardens, Wimborne Model Town and the 1930's Art Deco Tivoli theatre, combine to make Wimborne a popular tourist attraction. Wimborne is well served by an excellent range of services for residents including doctors, a local hospital, a pyramid of sought-after schools and strong health and social care and the town is within easy access to the county's areas of outstanding natural beauty offering miles of bridleways, footpaths and coastal routes to explore.