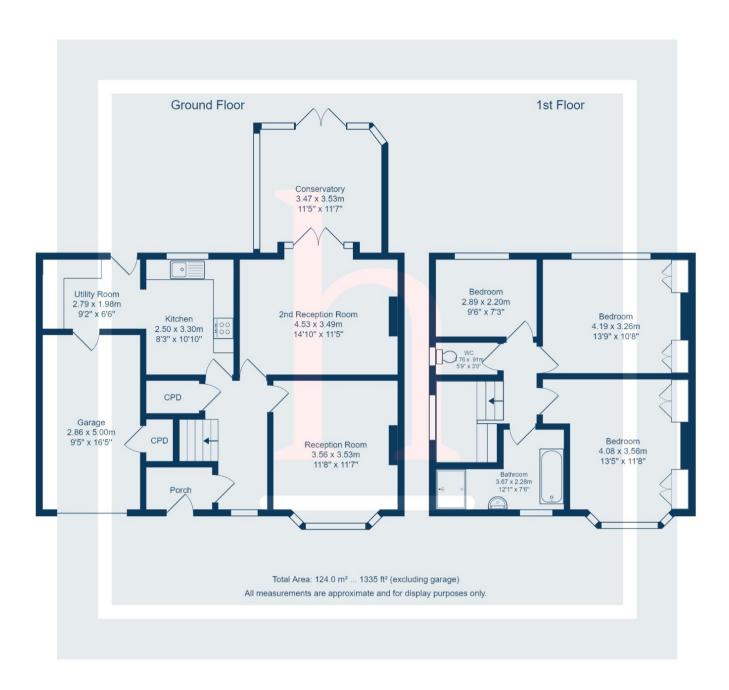

T: 0151 625 0125

E: info@homewirral.co.uk W: www.homewirral.co.uk

A: 42 Grange Road, West Kirby, CH48 4EF

Central Bebington location! Tucked away on the tree lined Mayfield Road in Bebington is this beautifully presented, three-bedroom, semi-detached home. With spacious living accommodation, a substantial rear garden and off-road parking for multiple cars, this could be the perfect family home. Located just a short walk from both primary and secondary schools, as well as great transport links with Port Sunlight train station nearby and local amenities on your doorstep, this is not one to be missed.