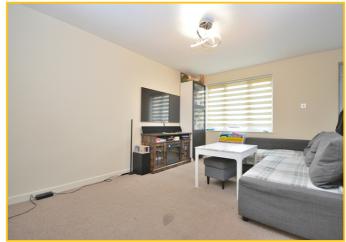

#### Lounge

14' 7" x 10' 1" (4.45m x 3.07m) UPVC double glazed windows to the front and rear aspect. Radiator. Stairs leading to the first floor.