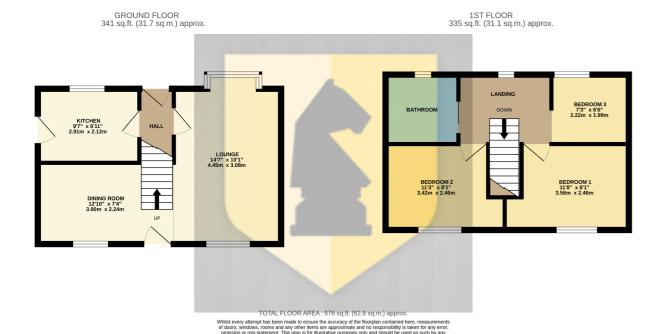

## **Ground Floor**

## Hallway

Enter via UPVC front door. Doors leading to:

#### Lounge

14' 7" x 10' 1" (4.45m x 3.07m) UPVC double glazed windows to the front and rear aspect. Radiator. Stairs leading to the first floor.

## Kitchen

9' 7" x 6' 11" (2.92m x 2.11m) Kitchen suite comprising a range of base and eye level units. Four ring induction hob. Stainless steel sink and drainer unit. Radiator. UPVC double glazed window to the front aspect. UPVC double glazed door to the side aspect. Wall mounted boiler. Door leading to dining room:

## **Dining Room**

13' 3" x 7' 4" (4.04m x 2.24m) UPVC double glazed window to rear aspect. uPVC double glazed door to rear aspect. Radiator. Stairs leading to first floor.

## First Floor

## Landing

UPVC double glazed window to the front aspect. Doors into:

#### **Bedroom One**

10' 1" x 8' 1" (3.07m x 2.46m) UPVC double glazed window to the rear aspect. Radiator.

#### **Bedroom Two**

9' 8" x 8' 1" (2.95m x 2.46m) UPVC double glazed window to the rear aspect. Radiator.

#### **Bedroom Three**

 $7^{\rm l}$  3" x  $6^{\rm l}$  3" (2.21m x 1.91m) UPVC double glazed window to the front aspect. Radiator.

## **Bathroom**

Three piece suite comprising: Wall mounted low flush WC. Wall mounted hand wash basin with mixer tap over. Bath with integrated rainfall shower unit over. Heated towel rail. Obscured double glazed window to the front aspect.