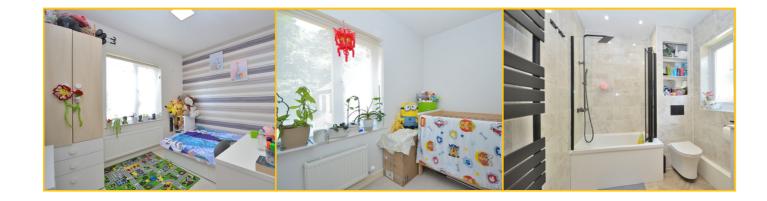

#### **Bedroom One**

10' 1" x 8' 1" (3.07m x 2.46m) UPVC double glazed window to the rear aspect. Radiator.

#### **Bedroom Two**

9' 8" x 8' 1" (2.95m x 2.46m) UPVC double glazed window to the rear aspect. Radiator.

#### **Bedroom Three**

 $7^{\rm l}$  3" x  $6^{\rm l}$  3" (2.21m x 1.91m) UPVC double glazed window to the front aspect. Radiator.

## **Bathroom**

Three piece suite comprising: Wall mounted low flush WC. Wall mounted hand wash basin with mixer tap over. Bath with integrated rainfall shower unit over. Heated towel rail. Obscured double glazed window to the front aspect.