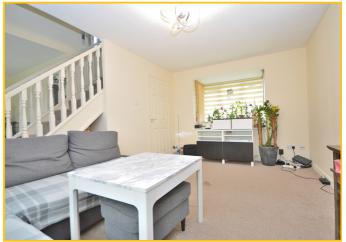

#### Lounge

14' 7" x 10' 1" (4.45m x 3.07m) UPVC double glazed windows to the front and rear aspect. Radiator. Stairs leading to the first floor.