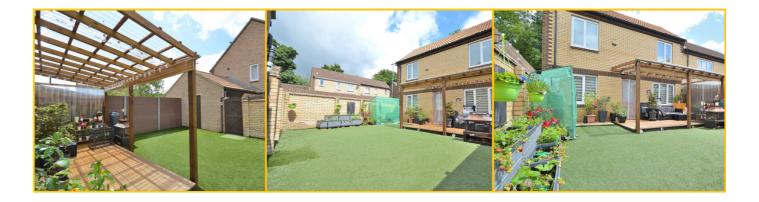

#### Rear Garden

Enclosed rear garden with a large decking area leading on to artificial lawn. Rear gate leading to the driveway.

## Garage

Up and over door.