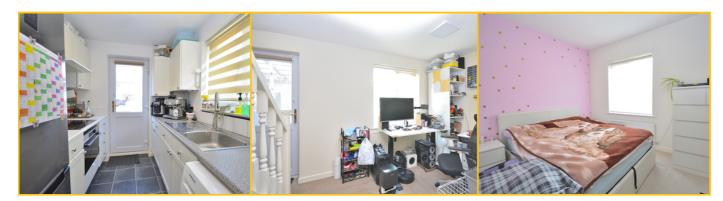

## Kitchen

9' 7" x 6' 11" (2.92m x 2.11m) Kitchen suite comprising a range of base and eye level units. Four ring induction hob. Stainless steel sink and drainer unit. Radiator. UPVC double glazed window to the front aspect. UPVC double glazed door to the side aspect. Wall mounted boiler. Door leading to dining room:

#### **Bedroom One**

10' 1" x 8' 1" (3.07m x 2.46m) UPVC double glazed window to the rear aspect. Radiator.

#### **Bedroom Two**

9' 8" x 8' 1" (2.95m x 2.46m) UPVC double glazed window to the rear aspect. Radiator.

#### **Bedroom Three**

 $7^{\rm l}$  3" x  $6^{\rm l}$  3" (2.21m x 1.91m) UPVC double glazed window to the front aspect. Radiator.