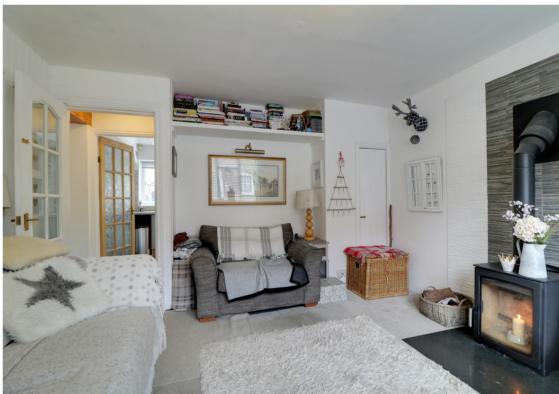

### Living Room

3.68m x 4.09m (12' 1" x 13' 5")

### Sitting Room

3.1m x 3.6m (10' 2" x 11' 10")

3.6m x 3.45m (11' 10" x 11' 4")

0.9m x 1.47m (2' 11" x 4' 10")

1.33m x 3.43m (4' 4" x 11' 3")

Bathroom 2.7m x 2.6m (8' 10" x 8' 6")