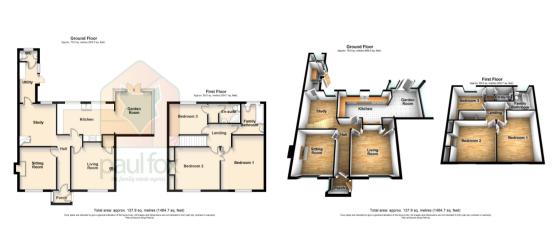

## **Room Descriptions**

### Garden Room

3.11m x 3.66m (10' 2" x 12' 0")

### Kitchen

2.6m x 4.1m (8' 6" x 13' 5")

### Living Room

3.68m x 4.09m (12' 1" x 13' 5")

### Sitting Room

3.1m x 3.6m (10' 2" x 11' 10")

3.6m x 3.45m (11' 10" x 11' 4")

0.9m x 1.47m (2' 11" x 4' 10")

1.33m x 3.43m (4' 4" x 11' 3")

Bathroom 2.7m x 2.6m (8' 10" x 8' 6")

### **En-Suite**

1.7m x 1.77m (5' 7" x 5' 10")

## Bedroom 1

3.57m x 4.3m (11' 9" x 14' 1")

# Bedroom 2

3.66m x 4.61m (12' 0" x 15' 1")

### Bedroom 3

2.7m x 3.36m (8' 10" x 11' 0")