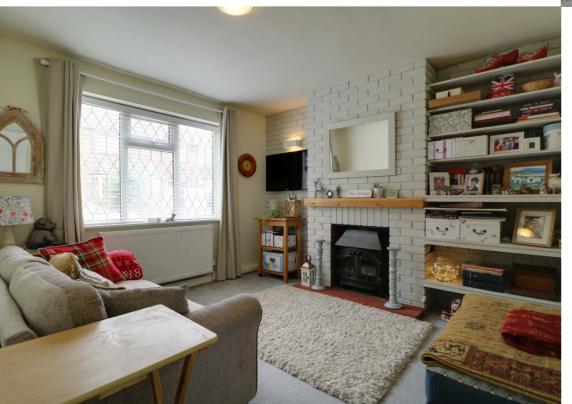

### Living Room

3.68m x 4.09m (12' 1" x 13' 5")

### Sitting Room

3.1m x 3.6m (10' 2" x 11' 10")

3.6m x 3.45m (11' 10" x 11' 4")

0.9m x 1.47m (2' 11" x 4' 10")

1.33m x 3.43m (4' 4" x 11' 3")

Bathroom 2.7m x 2.6m (8' 10" x 8' 6")