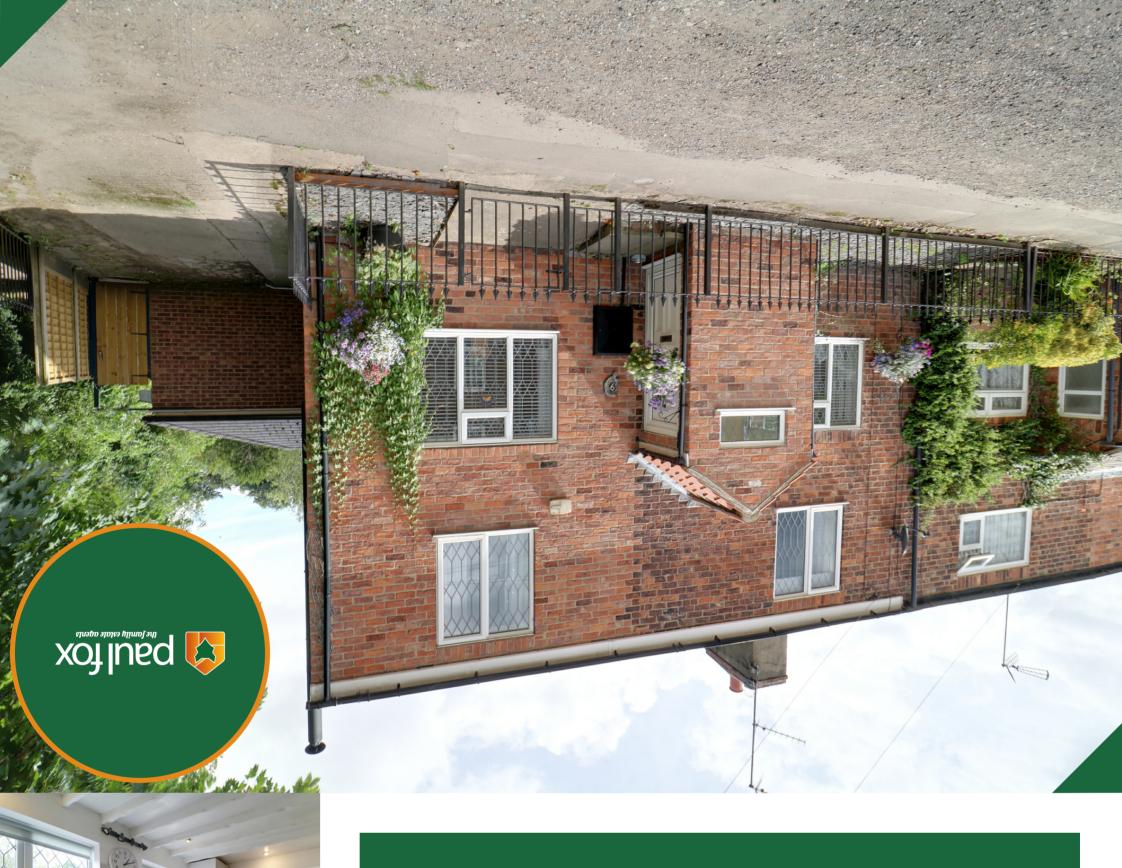

9 Green Lane, Barton-upon-Humber, Lincolnshire DN18 6AD

## **Property Summary**

\*\* CUL-DE-SAC LOCATION \*\* SHORT WALKING DISTANCE TO THE TOWN CENTRE \*\* 3 DOUBLE BEDROOMS \*\* 4 RECEPTION ROOMS \*\* A characterful double fronted semi detached cottage, quietly situated at the end of a cul-de-sac location and within close proximity to the town centre. The well maintained and deceptively spacious accommodation briefly comprises, front entrance porch, inner hall, two front facing reception rooms both with feature fireplaces, attractive fitted kitchen with open access to a garden room. The ground floor is complete with a further flexible reception room leading off to a utility room and ground floor cloakroom. To the first floor provides a central landing, three double bedrooms with dressing area, en-suite shower room and a main family bathroom. To the rear of the property enjoys an extremely private and generous lawned garden which provides a variety of seating areas and a handy traditional storage outbuilding. Secure side gated access leads out to a hardstanding front driveway with adjoining low maintenance wrought iron fenced garden. Full uPVC double glazing & modern gas central heating. Viewing comes highly recommended via our Barton office. EPC Rating: TBC, Council Tax Band: C.

## **Features**

- A CHARACTERFUL DOUBLE FRONTED COTTAGE
- CUL DE SAC POSITION
- WALKING DISTANCE TO THE TOWN CENTRE
- 3 DOUBLE BEDROOMS
- ATTRACTIVE FITTED KITCHEN

- 4 RECEPTION ROOMS
- MAIN FAMILY BATHROOM & EN-SUITE
- GENEROUS & PRIVATE REAR GARDEN WITH OUTBUILDING
- OFF STREET PARKING
- VIEW VIA OUR BARTON OFFICE