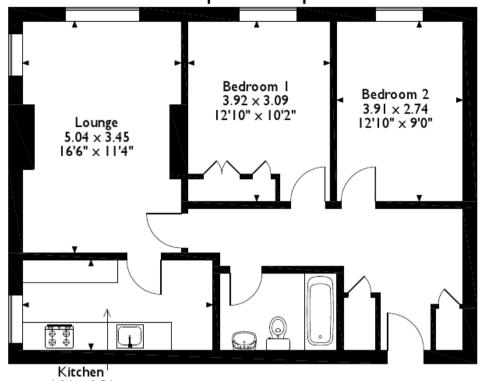

## Thorn Court, Salford Approximate Gross Internal Area 68 Sq M/732 Sq Ft

4.14 × 1.96
13'7" × 6'5"
ase note that the location of doors, windows and other items are approximate and this floorplan is to be used for illustrative purposes only. Unauthorized reproduction is prohibited.