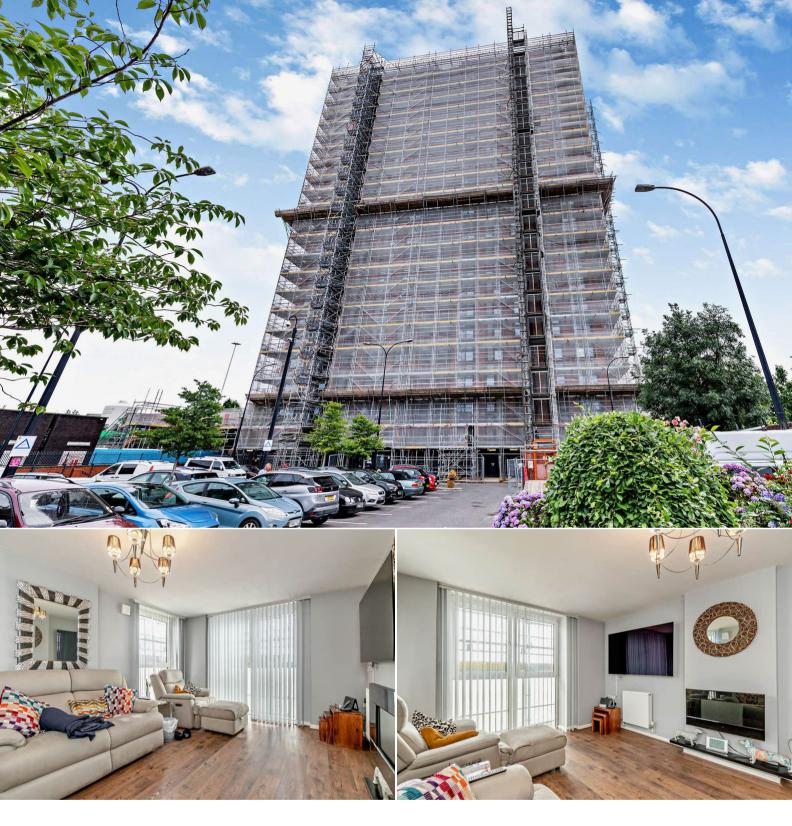

## Thorn Court Salford

Bettermove are proud to present this 2 bedroom flat in the sought after area of Salford.

The property benefits from double glazing, electric heating throughout and has off street parking available via the communal parking spaces. The council tax band is A.

This is a leasehold property with 125 years from February 2016; the ground rent and the service charge is £120 per month.

The interior of this well presented seventh floor flat comprises a spacious living room, fitted kitchen, the bathroom and 2 bedrooms. The exterior boasts communal gardens, perfect for enjoying the summer months.

Located in the popular town of Salford, the property is close to a range of amenities, including shops, supermarkets, restaurants and pubs. Excellent transport connections can be found from Salford Crescent Train Station, the M62 and many local buses.