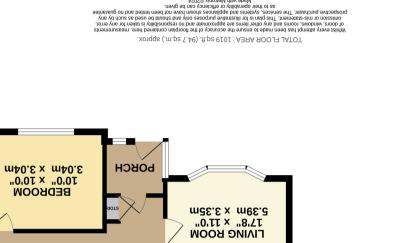

YORK 01904 488 444

STORE

BEDROOM 15'3" x 14'6" 4.66m x 4.42m

BEDROOM 3.08m x 2.69m 3.08m x 2.69m

ENTRANCE HALL

3.62m x 2.69m 11'11" x 8'10" KITCHEN

1019 sq.ft. (94.7 sq.m.) approx. **CKOUND FLOOR** 

DINING ROOM 12'1" x 11'1" 3.68m x 3.39m