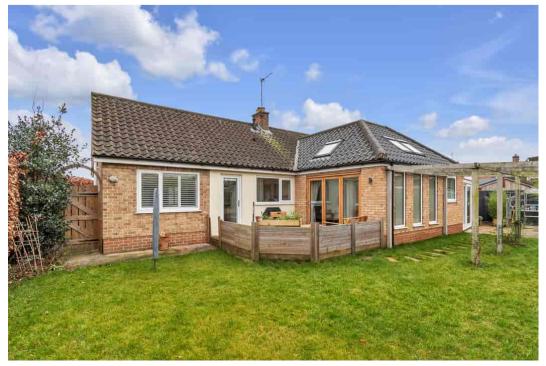

## 9 Cherry Garth, Meadlands, York YO31 0PA

A fantastic opportunity to purchase this extended three bedroom detached bungalow located in a quiet cul de sac just off the ever popular Meadlands, York. This well presented, bright and spacious home boasts a large living through dining room with tri folding doors leading out to the lawned rear garden with patio and decked area, three good sized bedrooms, home office space and a w/c, modern kitchen and a shower room. Completed to a high standard and ready for you to move straight in to enjoy. The property is set within mature borders has a large driveway for ample off street parking.

Viewing is highly recommended to appreciate the standard of accommodation on offer.

- Cul de Sac Setting
- Detached Bungalow
- Modern Kitchen
- Large Driveway
- Desirable Location
- Lounge through Dining Room
- Three Bedrooms
- Garage
- Home Office