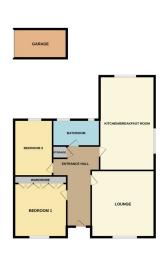

#### **ENTRANCE HALL**

cupboard and loft access.

#### **LOUNGE**

16' 6" x 16' 0" (5.03m x 4.88m) (approx.) UPVC window to front, electric fireplace, laminated flooring and radiator.

### KITCHEN/BREAKFAST

23' 8" x 13' 9" (7.21m x 4.19m) (approx.) Fitted with a range of base and eye level units, enamel sink, integrated oven, hob, extractor fan, tiled flooring, fridge freezer space, plumbing and space for a washing machine and tumble dryer, radiator, UPVC French doors to garden and two UPVC windows to side.

#### **BEDROOM ONE**

15' 4" x 13' 3" (4.67m x 4.04m) (approx.) UPVC window to front, radiator, laminated flooring and fitted wardrobes.

#### **BEDROOM TWO**

14' 1" x 9' 8" (4.29m x 2.95m) (approx.) UPVC window to side, laminated flooring and radiator.

#### **BATHROOM**

Half glazed door to front, laminated flooring, radiator Fitted with a three piece suite comprising WC, wash hand basin and bath with shower over, part tiled walls, tiled flooring, heated towel rail and two UPVC windows to rear.

## **GARAGE**

Garage to rear with window to rear.

## **AGENTS NOTE**

The floorplan is for illustrative purposes only. Fixtures and fittings may not represent the current state of the property. Not to scale and is meant as a guide only.