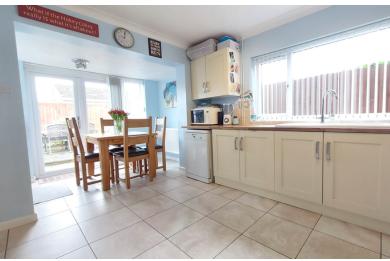

### KITCHEN/BREAKFAST

23' 8" x 13' 9" (7.21m x 4.19m) (approx.) Fitted with a range of base and eye level units, enamel sink, integrated oven, hob, extractor fan, tiled flooring, fridge freezer space, plumbing and space for a washing machine and tumble dryer, radiator, UPVC French doors to garden and two UPVC windows to side.