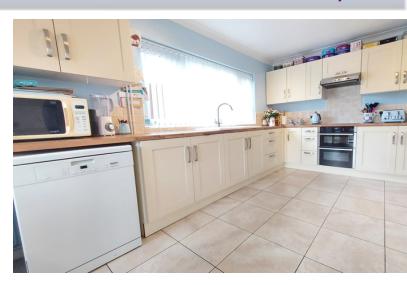

### KITCHEN/BREAKFAST

23' 8" x 13' 9" (7.21m x 4.19m) (approx.) Fitted with a range of base and eye level units, enamel sink, integrated oven, hob, extractor fan, tiled flooring, fridge freezer space, plumbing and space for a washing machine and tumble dryer, radiator, UPVC French doors to garden and two UPVC windows to side.