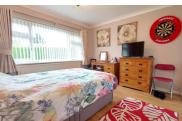

#### **BEDROOM ONE**

15' 4" x 13' 3" (4.67m x 4.04m) (approx.) UPVC window to front, radiator, laminated flooring and fitted wardrobes.

#### **BEDROOM TWO**

14' 1" x 9' 8" (4.29m x 2.95m) (approx.) UPVC window to side, laminated flooring and radiator.