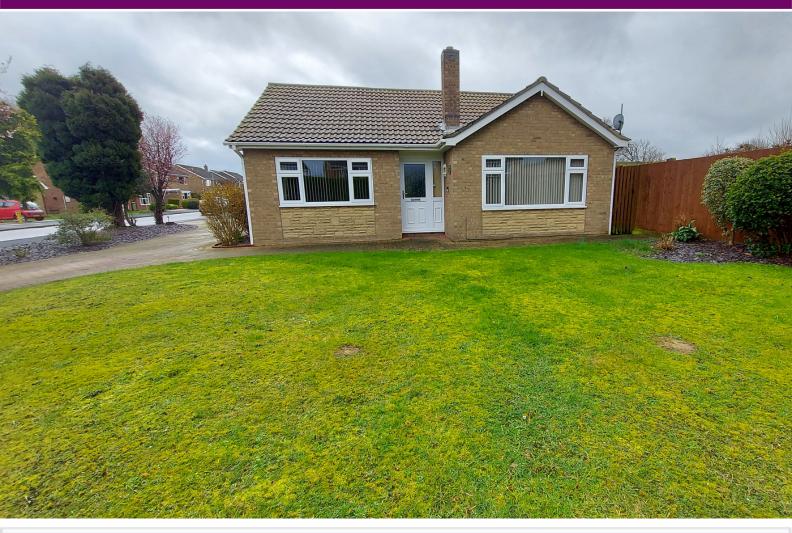

# 1 Woodside East, Thurlby, Bourne, Lincolnshire PE10 OHT

£290,000

\*\*\*VILLAGE LOCATION\*\*\* Rosedale are delighted to offer to the market this detached bungalow in the popular village of Thurlby, South of Bourne. The village has a shop, pub, primary school and a regular bus service to Peterborough and Bourne. This property is located on a corner plot with gardens to front and rear, plenty of driveway parking and a single garage. The property has two double bedrooms, family bathroom, lounge and extended kitchen breakfast. The property is well presented and ready to move into. To fully appreciate this property viewings are highly recommended. EPC Energy Rating Currently Unavailable/Council Tax Band C.

#### **OUTSIDE**

Front- Laid to lawn, mature shrubs and hedging.

Rear- Paved patio, laid to lawn, fencing and walling. Gravel driveway to rear, off road parking.