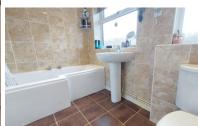

#### **BATHROOM**

Half glazed door to front, laminated flooring, radiator Fitted with a three piece suite comprising WC, wash hand basin and bath with shower over, part tiled walls, tiled flooring, heated towel rail and two UPVC windows to rear.