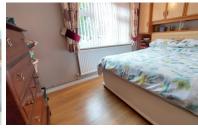

#### **BEDROOM ONE**

15' 4" x 13' 3" (4.67m x 4.04m) (approx.) UPVC window to front, radiator, laminated flooring and fitted wardrobes.

#### **BEDROOM TWO**

14' 1" x 9' 8" (4.29m x 2.95m) (approx.) UPVC window to side, laminated flooring and radiator.