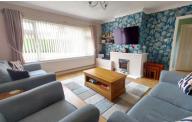

#### **LOUNGE**

16' 6" x 16' 0" (5.03m x 4.88m) (approx.) UPVC window to front, electric fireplace, laminated flooring and radiator.