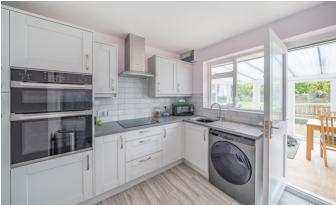

The moment you step inside, you are greeted by an inviting and large porch area for the storage of shoes and coats. The bungalow boasts a modern presentation throughout with each room thoughtfully designed to maximise space and natural light. The living areas are beautifully decorated in neutral tones, helping to create a calm and welcoming atmosphere that makes you feel right at home.