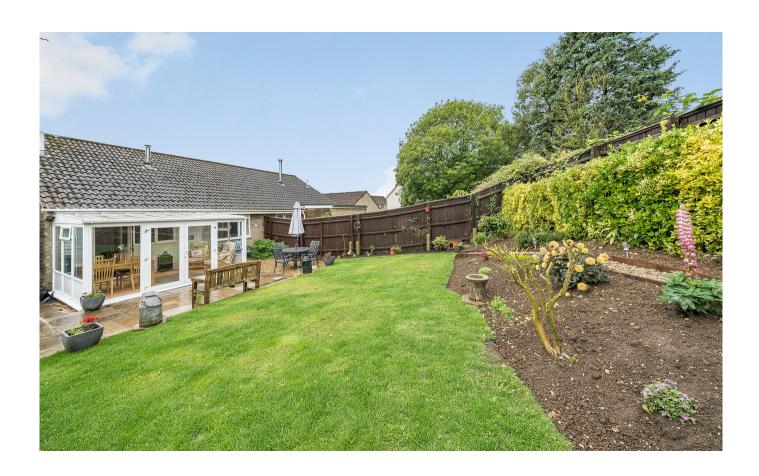

Stepping outside of the rear conservatory, you are then into the beautifully maintained rear garden which is perfect for outdoor entertaining, gardening, or simply enjoying the fresh air. The garden is well-manicured, with a mix of lawn and patio areas, offering plenty of space for outdoor furniture and plants. To the side of the property, you will find a driveway and garage, providing ample offstreet parking and additional storage space. The garage is ideal for secure parking or as a workshop for those who enjoy DIY projects.