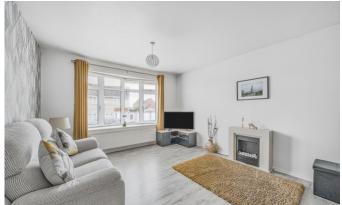

The moment you step inside, you are greeted by an inviting and large porch area for the storage of shoes and coats. The bungalow boasts a modern presentation throughout with each room thoughtfully designed to maximise space and natural light. The living areas are beautifully decorated in neutral tones, helping to create a calm and welcoming atmosphere that makes you feel right at home.