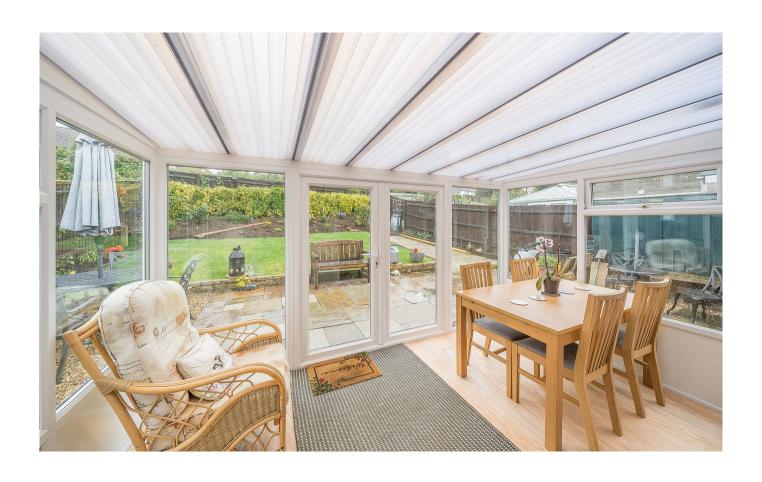

One of the standout features of this bungalow is the rear conservatory. This space is versatile and can be used as a sunroom, dining area, or additional living space, providing a perfect spot to enjoy the rear garden year-round. The conservatory helps make it an ideal place for a morning coffee or evening relaxation during the summer months.