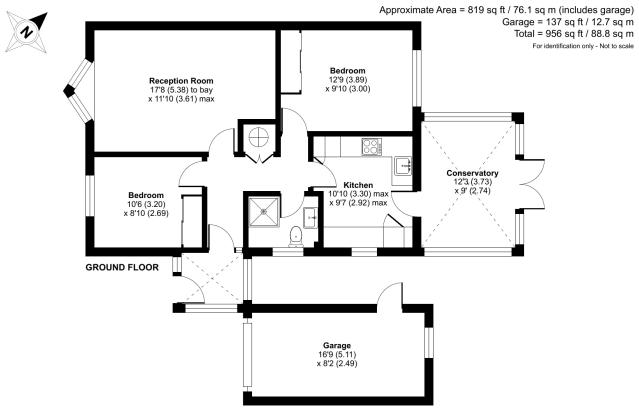

### Thornwell Way, Wincanton, BA9

Floor plan produced in accordance with RICS Property Measurement Standards incorporating international Property Measurement Standards (IPMS2 Residential). © ntchecom 2024. Produced for Cooper and Tanner. REF: 1155219