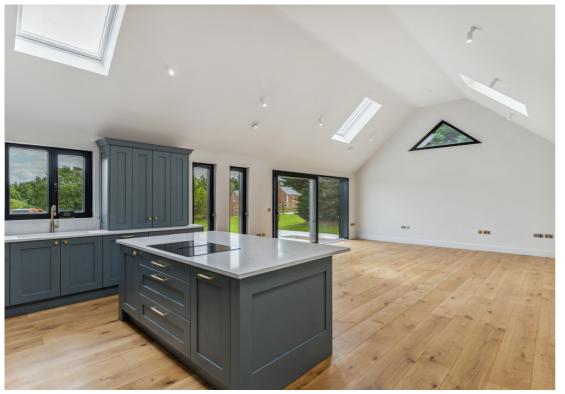

Set within an exclusive development of six new build barn style homes, Rose Villa, is a spacious four bedroom home finished to the highest specification throughout.

With modern contemporary spaces, the property features a spectacular open plan kitchen/dining/living room with vaulted ceilings making it a perfect space for entertaining. With bespoke hand-made solid oak kitchen and utility with Quartz worktops, porcelain floor tiles and Lusso Stone vanity unit and WC, polished concreate floors to living area. Also on the ground floor is a cosy family room and a generous sized bedroom with en-suite. Upstairs has three of the four bedrooms all with their own en-suites. Underfloor heating throughout, air source heat pump and interior designed finishes.