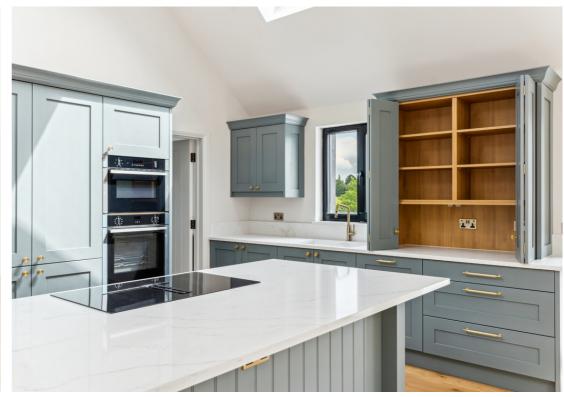

Set within an exclusive development of six new build barn style homes, Rose Villa, is a spacious four bedroom home finished to the highest specification throughout.

With modern contemporary spaces, the property features a spectacular open plan kitchen/dining/living room with vaulted ceilings making it a perfect space for entertaining. With bespoke hand-made solid oak kitchen and utility with Quartz worktops, porcelain floor tiles and Lusso Stone vanity unit and WC, polished concreate floors to living area. Also on the ground floor is a cosy family room and a generous sized bedroom with en-suite. Upstairs has three of the four bedrooms all with their own en-suites. Underfloor heating throughout, air source heat pump and interior designed finishes.