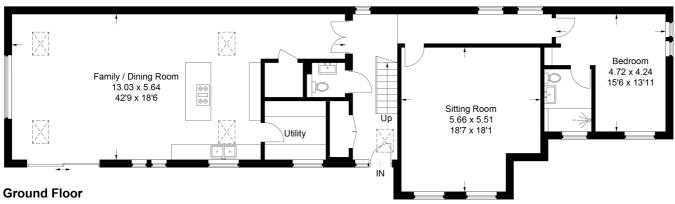

Approximate Gross Internal Area Ground Floor = 145.9 sq m / 1,570 sq ft First Floor = 81.6 sq m / 878 sq ft (Excluding Void)

= Reduced headroom below 1.5m / 5'0

This plan is for layout guidance only. Not drawn to scale unless stated. Windows and door openings are approximate. Whilst every care is taken in the preparation of this plan, please check all dimensions, shapes and compass bearings before making any decisions reliant upon them.