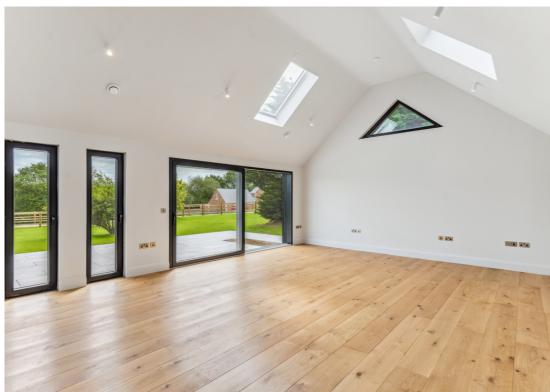

Set within an exclusive development of six new build barn style homes, Rose Villa, is a spacious four bedroom home finished to the highest specification throughout.

With modern contemporary spaces, the property features a spectacular open plan kitchen/dining/living room with vaulted ceilings making it a perfect space for entertaining. With bespoke hand-made solid oak kitchen and utility with Quartz worktops, porcelain floor tiles and Lusso Stone vanity unit and WC, polished concreate floors to living area. Also on the ground floor is a cosy family room and a generous sized bedroom with en-suite. Upstairs has three of the four bedrooms all with their own en-suites. Underfloor heating throughout, air source heat pump and interior designed finishes.

The gardens are designed by RHS Silver-gilt Medalist and National Trust Award winner with external lighting, irrigation system, porcelain rear patio and EV charging point. A driveway offering plenty of space for parking with a front southernly facing garden.