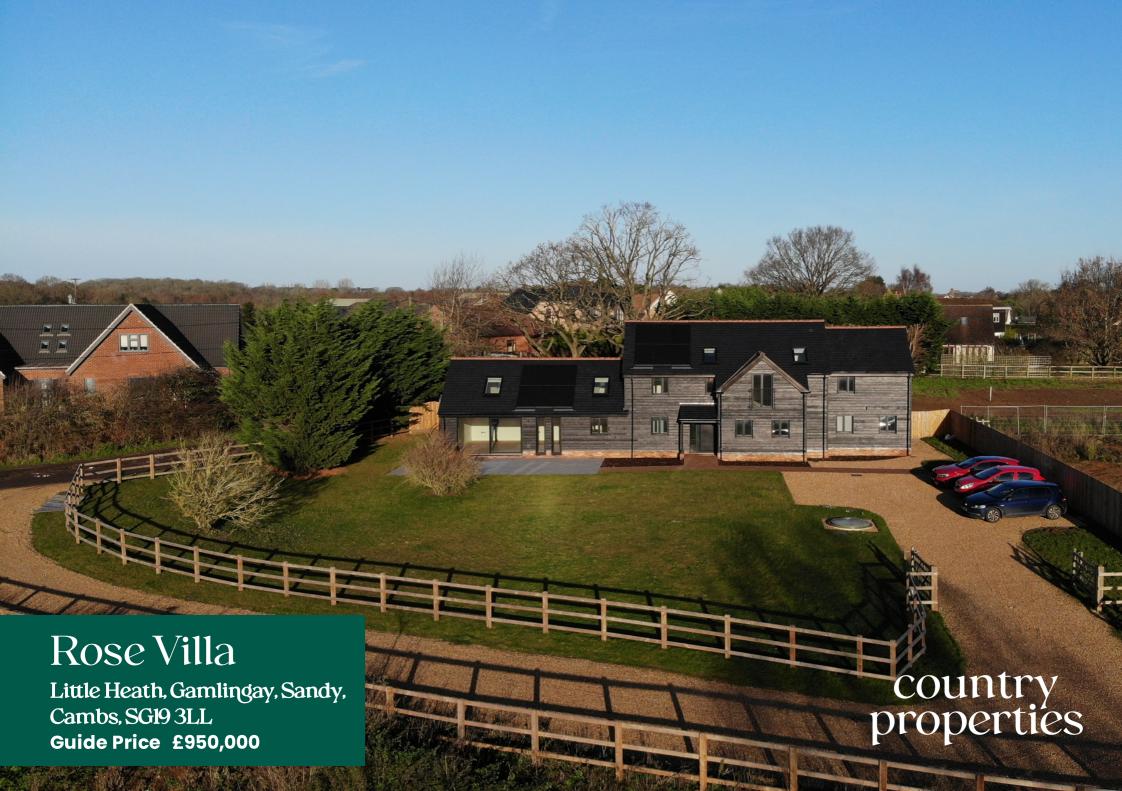

Set within an exclusive development of six new build barn style homes, Rose Villa, is a spacious four bedroom home finished to the highest specification throughout.

With modern contemporary spaces, the property features a spectacular open plan kitchen/dining/living room with vaulted ceilings making it a perfect space for entertaining. With bespoke hand-made solid oak kitchen and utility with Quartz worktops, porcelain floor tiles and Lusso Stone vanity unit and WC, polished concreate floors to living area. Also on the ground floor is a cosy family room and a generous sized bedroom with en-suite. Upstairs has three of the four bedrooms all with their own en-suites. Underfloor heating throughout, air source heat pump and interior designed finishes.

The gardens are designed by RHS Silver-gilt Medalist and National Trust Award winner with external lighting, irrigation system, porcelain rear patio and EV charging point. A driveway offering plenty of space for parking with a front southernly facing garden.