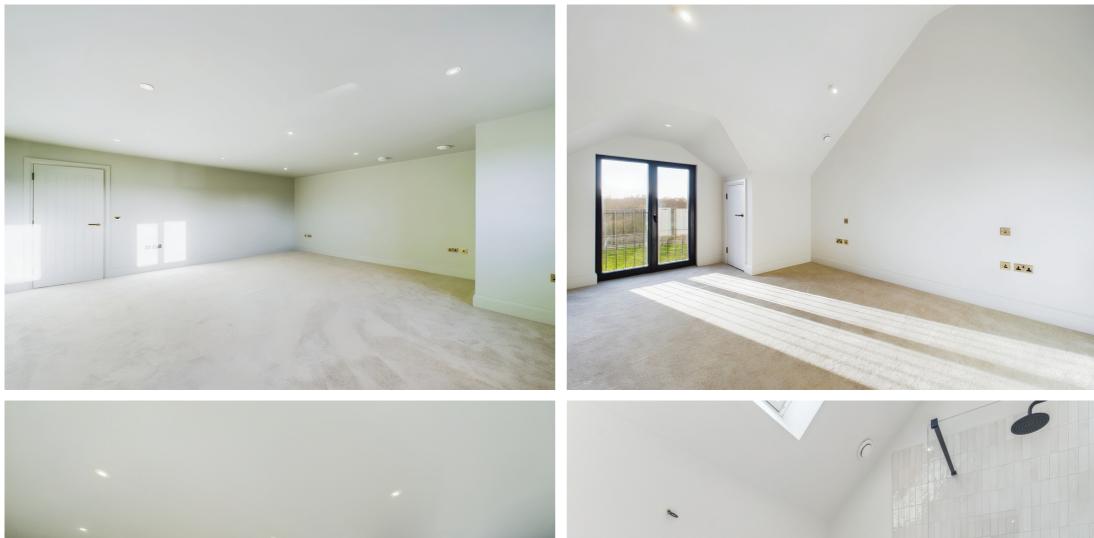

Set within an exclusive development of six new build barn style homes, Rose Villa, is a spacious four bedroom home finished to the highest specification throughout.

With modern contemporary spaces, the property features a spectacular open plan kitchen/dining/living room with vaulted ceilings making it a perfect space for entertaining. With bespoke hand-made solid oak kitchen and utility with Quartz worktops, porcelain floor tiles and Lusso Stone vanity unit and WC, polished concreate floors to living area. Also on the ground floor is a cosy family room and a generous sized bedroom with en-suite. Upstairs has three of the four bedrooms all with their own en-suites. Underfloor heating throughout, air source heat pump and interior designed finishes.

- An exceptional four bedroom barn style home
- Exclusive private development
- High Specification finish throughout
- Underfloor heating via Air Source Heat Pump
- Oak flooring
- Photovoltaic Cells
- 10 year Buildzone warranty