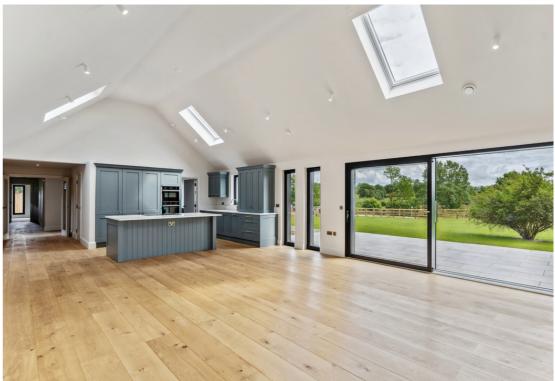

Set within an exclusive development of six new build barn style homes, Rose Villa, is a spacious four bedroom home finished to the highest specification throughout.

With modern contemporary spaces, the property features a spectacular open plan kitchen/dining/living room with vaulted ceilings making it a perfect space for entertaining. With bespoke hand-made solid oak kitchen and utility with Quartz worktops, porcelain floor tiles and Lusso Stone vanity unit and WC, polished concreate floors to living area. Also on the ground floor is a cosy family room and a generous sized bedroom with en-suite. Upstairs has three of the four bedrooms all with their own en-suites. Underfloor heating throughout, air source heat pump and interior designed finishes.