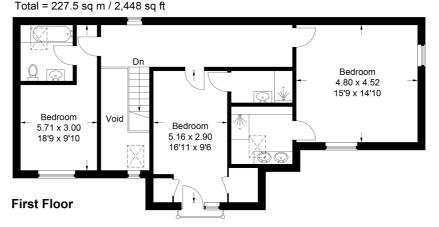

Approximate Gross Internal Area Ground Floor = 145.9 sq m / 1,570 sq ft First Floor = 81.6 sq m / 878 sq ft (Excluding Void)

= Reduced headroom below 1.5m / 5'0

This plan is for layout guidance only. Not drawn to scale unless stated. Windows and door openings are approximate. Whilst every care is taken in the preparation of this plan, please check all dimensions, shapes and compass bearings before making any decisions reliant upon them.