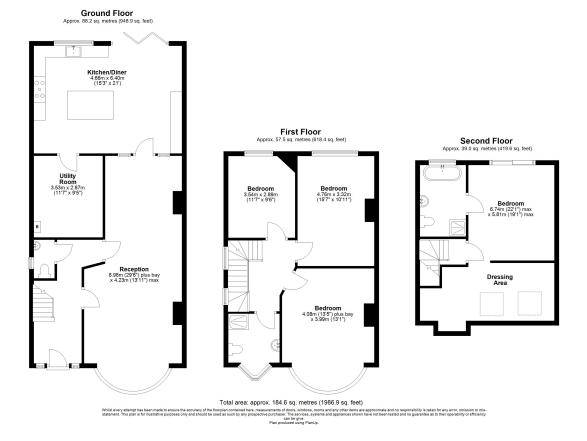

#### **GROUND FLOOR**

Hallway Ground Floor WC Through Lounge: 13' 11" x 29' 6" plus bay (4.24m x 8.99m) Utility Room: 9' 5" x 11' 7" (2.87m x 3.53m) Kitchen Diner: 21' x 15' 3" (6.40m x 4.65m) <u>FIRST FLOOR</u>

Bedroom Two: 13' 1" x 13' 5" plus bay (3.99m x 4.09m) Bedroom Three: 10' 11" x 15' 7" (3.33m x 4.75m) Bedroom Four: 9' 6" x 11' 7" (2.90m x 3.53m) First Floor Shower/WC <u>SECOND FLOOR</u>

Main Bedroom: 19' 1" x 22' 1" (5.82m x 6.73m) En-Suite Bathroom/WC Dressing Room: <u>EXTERIOR</u>

Off Street Parking Rear Garden: Approximately 45'