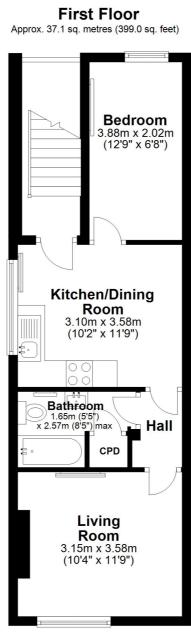

## Description

2a & 2b King Street is an end-terrace cottage, located in the heart of the village and currently arranged as two separate apartments, each let on Assured Shorthold Tenancies. The properties are separately rated with their own services connected but are held one one legal title, so will be sold as one unit. The flats have their own private entrance doors and enjoy the same configuration, which includes a living room at the front of the building with views over the parish church, a kitchen dining room, bedroom and bathroom. There is parking at the rear with one space for each property.

## **Tenure** FREEHOLD

**EPC Rating: E** 

**Important Notes** Type Here

**illiams Estates** 

Total area: approx. 74.5 sq. metres (801.5 sq. feet)

These particulars, whilst believed to be accurate are set out as a general outline only for guidance and do not constitute any part of an offer or contract. Intending purchasers should not rely on them as statements of representation of fact, but must satisfy themselves by inspection or otherwise as to their accuracy. All measurements quoted are approximate. We are unable to confirm the working order of any fixtures and fittings including appliances that are included in these particulars. No person in this firms employment has the authority to make or give any representation or warranty in respect of the property.