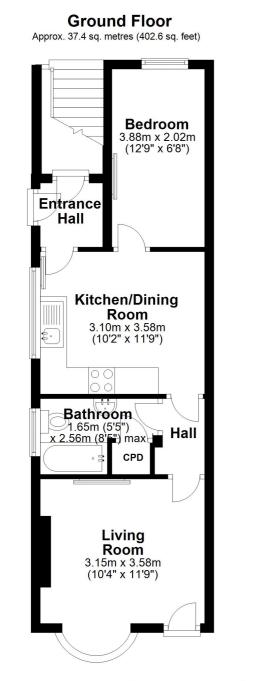

## Description

2a & 2b King Street is an end-terrace cottage, located in the heart of the village and currently arranged as two separate apartments, each let on Assured Shorthold Tenancies. The properties are separately rated with their own services connected but are held one one legal title, so will be sold as one unit. The flats have their own private entrance doors and enjoy the same configuration, which includes a living room at the front of the building with views over the parish church, a kitchen dining room, bedroom and bathroom. There is parking at the rear with one space for each property.

## **Tenure** FREEHOLD

**EPC Rating: E** 

**Important Notes** Type Here

**illiams Estates** 

Total area: approx. 74.5 sq. metres (801.5 sq. feet)

These particulars, whilst believed to be accurate are set out as a general outline only for guidance and do not constitute any part of an offer or contract. Intending purchasers should not rely on them as statements of representation of fact, but must satisfy themselves by inspection or otherwise as to their accuracy. All measurements quoted are approximate. We are unable to confirm the working order of any fixtures and fittings including appliances that are included in these particulars. No person in this firms employment has the authority to make or give any representation or warranty in respect of the property.