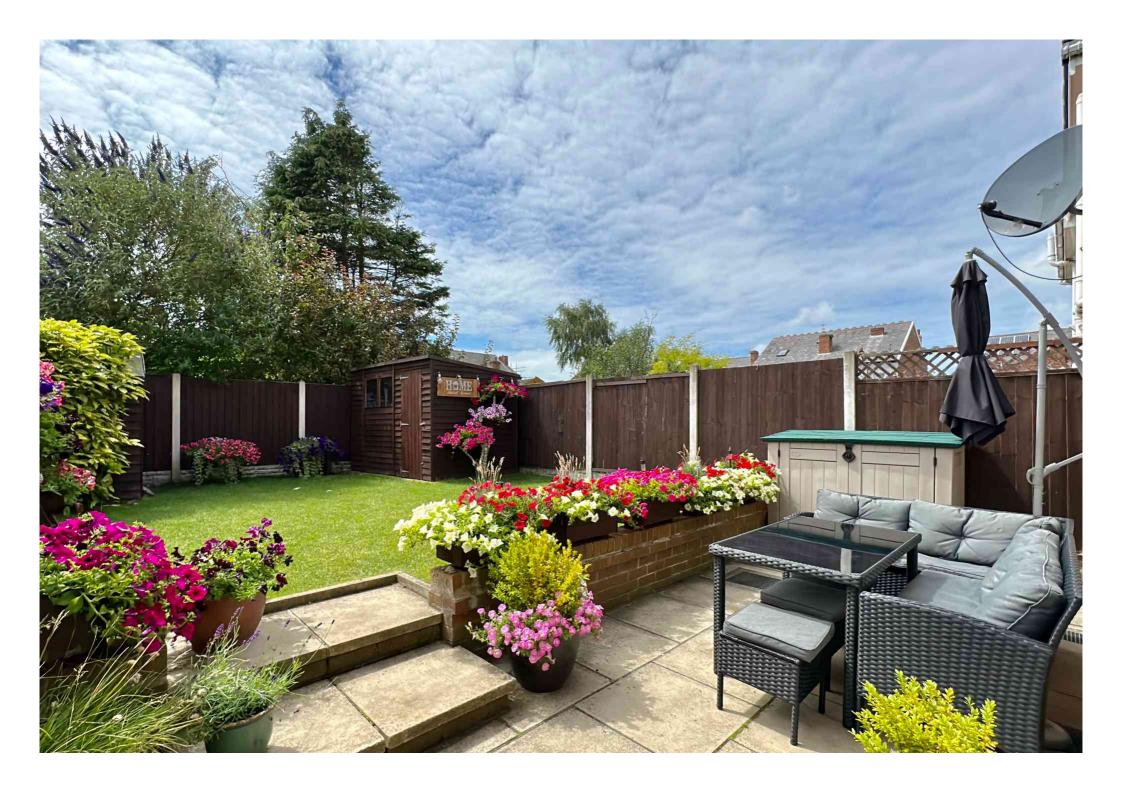

Parking will never be an issue, as the property benefits from OFF-ROAD parking. The REAR GARDEN is a TRUE DELIGHT, lovingly nurtured and enjoyed by the owners. Bursting with colour and life, the garden provides a private sanctuary for relaxation and outdoor activities. The rear of the property is discreetly screened, guaranteeing your privacy. The cherry on top is the garden's sunny SOUTH-FACING ORIENTATION, allowing you to bask in the sun's rays whenever you desire.