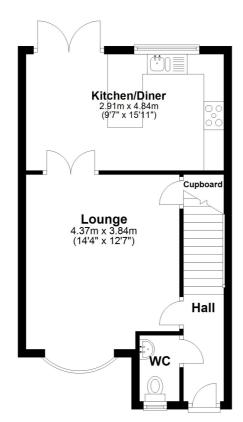

## **Ground Floor**

Approx. 39.2 sq. metres (422.1 sq. feet)

First Floor

Approx. 39.0 sq. metres (419.4 sq. feet)

Total area: approx. 78.2 sq. metres (841.4 sq. feet)

Plan produced using PlanUp.