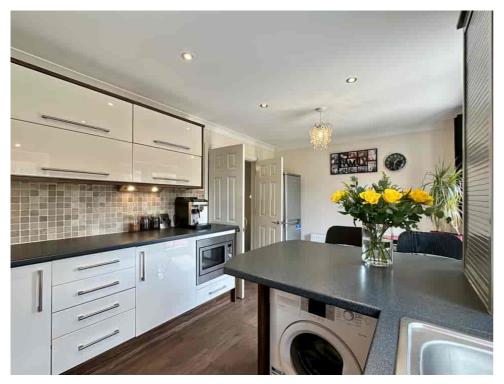

Inside, the accommodation has been thoughtfully designed to provide a functional and comfortable living space. The front-facing LOUNGE welcomes you with its inviting atmosphere, perfect for relaxing. The heart of the home lies in the OPEN PLAN KITCHEN DINER, where the culinary enthusiast will feel right at home. The modern kitchen boasts a range of integrated appliances, ensuring that your cooking experiences are both convenient and enjoyable. French doors lead from the dining area to the garden, effortlessly merging the indoor and outdoor living spaces.