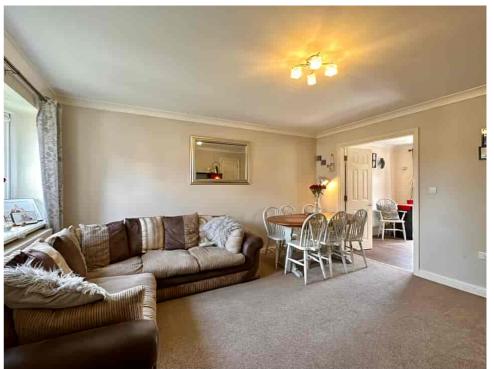

Inside, the accommodation has been thoughtfully designed to provide a functional and comfortable living space. The front-facing LOUNGE welcomes you with its inviting atmosphere, perfect for relaxing. The heart of the home lies in the OPEN PLAN KITCHEN DINER, where the culinary enthusiast will feel right at home. The modern kitchen boasts a range of integrated appliances, ensuring that your cooking experiences are both convenient and enjoyable. French doors lead from the dining area to the garden, effortlessly merging the indoor and outdoor living spaces.