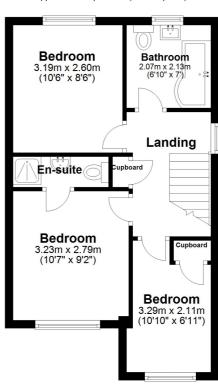

Moving upstairs, you'll discover THREE BEDROOMS, providing ample space for a growing family or accommodating guests. The FAMILY BATHROOM is tastefully designed and conveniently located to serve the bedrooms. The MAIN BEDROOM offers comfort and privacy, and it even features its own EN-SUITE shower room.

## **Ground Floor**

Approx. 39.2 sq. metres (422.1 sq. feet)

First Floor

Approx. 39.0 sq. metres (419.4 sq. feet)

Total area: approx. 78.2 sq. metres (841.4 sq. feet)

Plan produced using PlanUp.