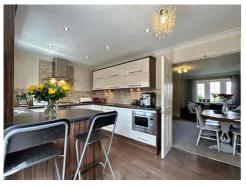

Inside, the accommodation has been thoughtfully designed to provide a functional and comfortable living space. The front-facing LOUNGE welcomes you with its inviting atmosphere, perfect for relaxing. The heart of the home lies in the OPEN PLAN KITCHEN DINER, where the culinary enthusiast will feel right at home. The modern kitchen boasts a range of integrated appliances, ensuring that your cooking experiences are both convenient and enjoyable. French doors lead from the dining area to the garden, effortlessly merging the indoor and outdoor living spaces.