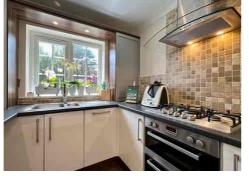

Inside, the accommodation has been thoughtfully designed to provide a functional and comfortable living space. The front-facing LOUNGE welcomes you with its inviting atmosphere, perfect for relaxing. The heart of the home lies in the OPEN PLAN KITCHEN DINER, where the culinary enthusiast will feel right at home. The modern kitchen boasts a range of integrated appliances, ensuring that your cooking experiences are both convenient and enjoyable. French doors lead from the dining area to the garden, effortlessly merging the indoor and outdoor living spaces.