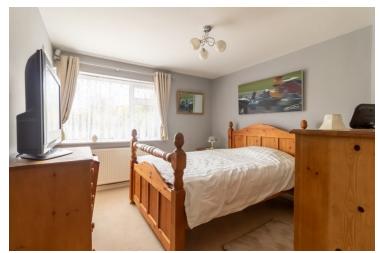

### **Bedroom One**

12'0" x 10'9" with radiator, double glazed window.

### **Bedroom Two**

11'6" x 10'5" with radiator, double glazed window, built in wardrobe cupboard.