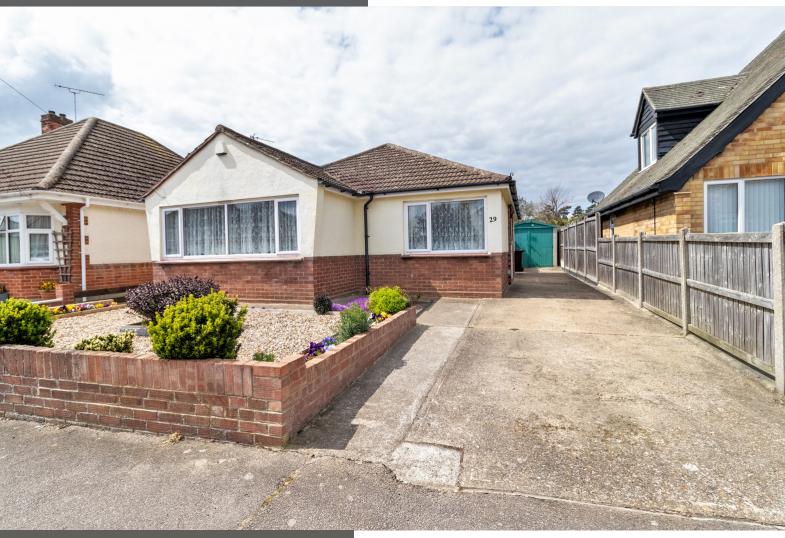

# 29 Seaview Road, Brightlingsea, Colchester, Essex. CO7 0PP.

A wonderful detached bungalow in this sought after position within the waterside town of Brightlingsea. Having been beautifully updated and maintained this excellent home offers two double bedrooms, living room with fireplace, modern kitchen/dining room, modern bathroom, exceptionally well maintained and secluded gardens and ample off road parking. Please call for further details.

### Garden

The bungalow is set back from the road with low front brick wall and is laid to lawn, concrete drive in to the side to detached garage. The rear garden has a depth of about 60 feet and is laid to lawn with surrounding shrub borders. There is a wide paved patio to the rear of the bungalow.