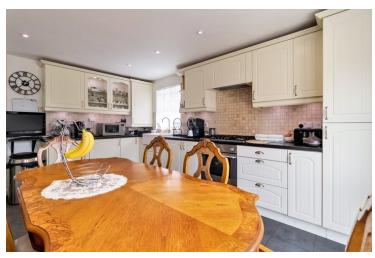

### **Kitchen**

14'11" x 10'9" Single drainer butler sink with adjoining worksurface, base unit cupboards and drawers with worksurface and eye level matching wall cabinets above, shelved storage cupboard, radiator, Wall mounted gas fired boiler for central heating. Double glazed window and rear entrance door.