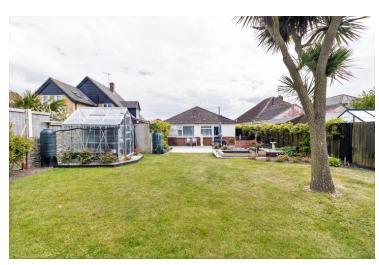

### Garden

The bungalow is set back from the road with low front brick wall and is laid to lawn, concrete drive in to the side to detached garage. The rear garden has a depth of about 60 feet and is laid to lawn with surrounding shrub borders. There is a wide paved patio to the rear of the bungalow.