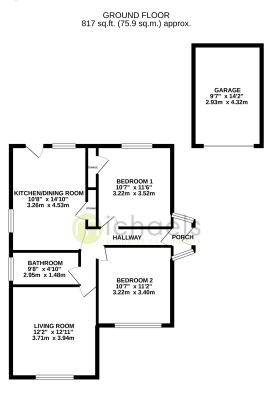

### Floorplans

### **Ground Floor**

### **Porch**

with quarry tiled floor, double glazed door to

### Hallway

Radiator and doors to;

### **Living Room**

13'2" x 12'5" Radiator, double glazed front facing window.

### **Kitchen**

14'11" x 10'9" Single drainer butler sink with adjoining worksurface, base unit cupboards and drawers with worksurface and eye level matching wall cabinets above, shelved storage cupboard, radiator, Wall mounted gas fired boiler for central heating. Double glazed window and rear entrance door.

### **Bedroom One**

12'0" x 10'9" with radiator, double glazed window.

### **Bedroom Two**

11'6" x 10'5" with radiator, double glazed window, built in wardrobe cupboard.

### **Bathroom**

fully tiled suit, panelled bath ,W.C., wash hand basin, radiator, loft access, double glazed window.

### Outside

### Garden

The bungalow is set back from the road with low front brick wall and is laid to lawn, concrete drive in to the side to detached garage. The rear garden has a depth of about 60 feet and is laid to lawn with surrounding shrub borders. There is a wide paved patio to the rear of the bungalow.