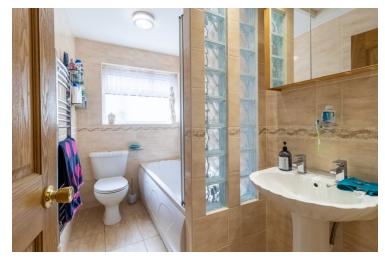

### **Bathroom**

fully tiled suit, panelled bath ,W.C., wash hand basin, radiator, loft access, double glazed window.