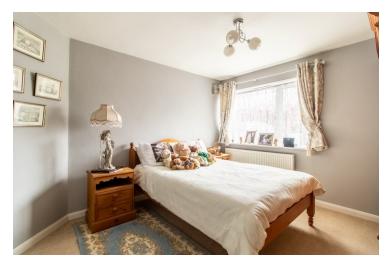

### **Bedroom One**

12'0" x 10'9" with radiator, double glazed window.

### **Bedroom Two**

11'6" x 10'5" with radiator, double glazed window, built in wardrobe cupboard.