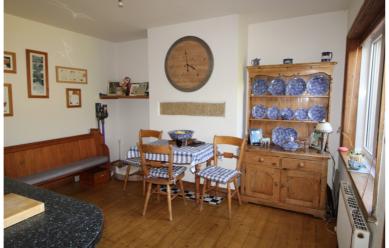

## **FULL DESCRIPTION**

An early viewing is advised to fully appreciate this stone built three bedroom mid town house, situated in the sought after village location of Haworth, with excellent access to local primary schools, village amenities, and local attractions including the famous cobbled main street, Bronte Parsonage museum and the Keighley and Worth Valley Steam Railway. The accommodation comprises of an entrance hallway, the lounge can be found at the front with living flame gas fire, The spacious dining kitchen has a range of modern base and wall mounted units, integrated oven, hob, and extractor fan, cupboard housing the boiler, rear door. To the first floor there are three good size bedrooms and the house shower room has a shower cubicle, WC, wash hand basin, and window to the rear. Externally there is a pleasant front garden with sitting area and to the rear is a generous size rear garden with views over the fields, outisde store with plumbing for washing machine. Of interest to a variety of buyers, EPC Rating D.