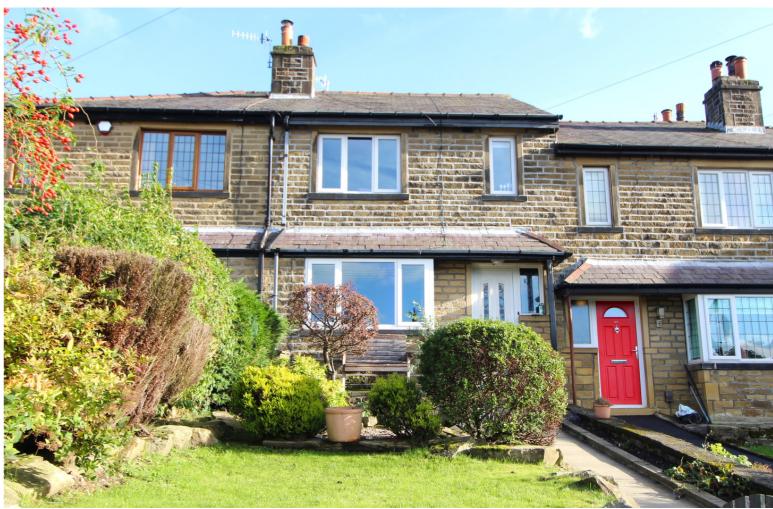

28 Cavendish Street
Keighley
BD21 3RG

70 Prince Street, Haworth, Keighley, West Yorkshire, BD22 8JD

£189,995

- MID TOWN HOUSE
- SPACIOUS KITCHEN DINER
- EARLY VIEWING ADVISED

- THREE BEDROOMS
- LONG REAR GARDEN
- EPC Rating D

## **FULL DESCRIPTION**

An early viewing is advised to fully appreciate this stone built three bedroom mid town house, situated in the sought after village location of Haworth, with excellent access to local primary schools, village amenities, and local attractions including the famous cobbled main street, Bronte Parsonage museum and the Keighley and Worth Valley Steam Railway. The accommodation comprises of an entrance hallway, the lounge can be found at the front with living flame gas fire, The spacious dining kitchen has a range of modern base and wall mounted units, integrated oven, hob, and extractor fan, cupboard housing the boiler, rear door. To the first floor there are three good size bedrooms and the house shower room has a shower cubicle, WC, wash hand basin, and window to the rear. Externally there is a pleasant front garden with sitting area and to the rear is a generous size rear garden with views over the fields, outisde store with plumbing for washing machine. Of interest to a variety of buyers, EPC Rating D.