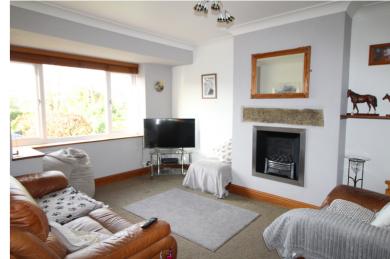

## **FULL DESCRIPTION**

An early viewing is advised to fully appreciate this stone built three bedroom mid town house, situated in the sought after village location of Haworth, with excellent access to local primary schools, village amenities, and local attractions including the famous cobbled main street, Bronte Parsonage museum and the Keighley and Worth Valley Steam Railway. The accommodation comprises of an entrance hallway, the lounge can be found at the front with living flame gas fire, The spacious dining kitchen has a range of modern base and wall mounted units, integrated oven, hob, and extractor fan, cupboard housing the boiler, rear door. To the first floor there are three good size bedrooms and the house shower room has a shower cubicle, WC, wash hand basin, and window to the rear. Externally there is a pleasant front garden with sitting area and to the rear is a generous size rear garden with views over the fields, outisde store with plumbing for washing machine. Of interest to a variety of buyers, EPC Rating D.