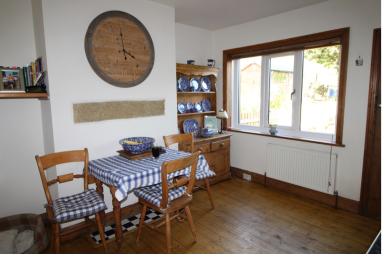

## **FULL DESCRIPTION**

An early viewing is advised to fully appreciate this stone built three bedroom mid town house, situated in the sought after village location of Haworth, with excellent access to local primary schools, village amenities, and local attractions including the famous cobbled main street, Bronte Parsonage museum and the Keighley and Worth Valley Steam Railway. The accommodation comprises of an entrance hallway, the lounge can be found at the front with living flame gas fire, The spacious dining kitchen has a range of modern base and wall mounted units, integrated oven, hob, and extractor fan, cupboard housing the boiler, rear door. To the first floor there are three good size bedrooms and the house shower room has a shower cubicle, WC, wash hand basin, and window to the rear. Externally there is a pleasant front garden with sitting area and to the rear is a generous size rear garden with views over the fields, outisde store with plumbing for washing machine. Of interest to a variety of buyers, EPC Rating D.