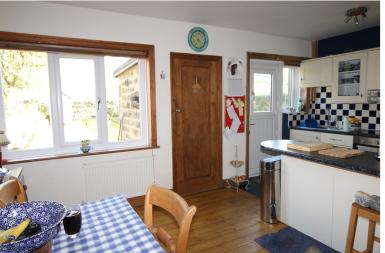

## **FULL DESCRIPTION**

An early viewing is advised to fully appreciate this stone built three bedroom mid town house, situated in the sought after village location of Haworth, with excellent access to local primary schools, village amenities, and local attractions including the famous cobbled main street, Bronte Parsonage museum and the Keighley and Worth Valley Steam Railway. The accommodation comprises of an entrance hallway, the lounge can be found at the front with living flame gas fire, The spacious dining kitchen has a range of modern base and wall mounted units, integrated oven, hob, and extractor fan, cupboard housing the boiler, rear door. To the first floor there are three good size bedrooms and the house shower room has a shower cubicle, WC, wash hand basin, and window to the rear. Externally there is a pleasant front garden with sitting area and to the rear is a generous size rear garden with views over the fields, outisde store with plumbing for washing machine. Of interest to a variety of buyers, EPC Rating D.