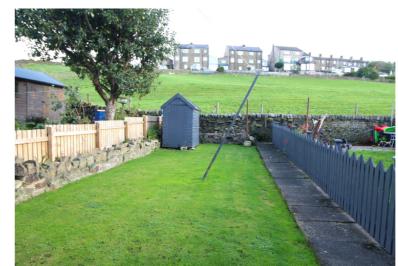

## **FULL DESCRIPTION**

An early viewing is advised to fully appreciate this stone built three bedroom mid town house, situated in the sought after village location of Haworth, with excellent access to local primary schools, village amenities, and local attractions including the famous cobbled main street, Bronte Parsonage museum and the Keighley and Worth Valley Steam Railway. The accommodation comprises of an entrance hallway, the lounge can be found at the front with living flame gas fire, The spacious dining kitchen has a range of modern base and wall mounted units, integrated oven, hob, and extractor fan, cupboard housing the boiler, rear door. To the first floor there are three good size bedrooms and the house shower room has a shower cubicle, WC, wash hand basin, and window to the rear. Externally there is a pleasant front garden with sitting area and to the rear is a generous size rear garden with views over the fields, outisde store with plumbing for washing machine. Of interest to a variety of buyers, EPC Rating D.