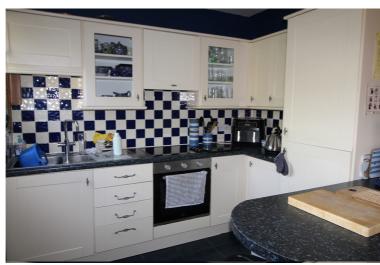

## **FULL DESCRIPTION**

An early viewing is advised to fully appreciate this stone built three bedroom mid town house, situated in the sought after village location of Haworth, with excellent access to local primary schools, village amenities, and local attractions including the famous cobbled main street, Bronte Parsonage museum and the Keighley and Worth Valley Steam Railway. The accommodation comprises of an entrance hallway, the lounge can be found at the front with living flame gas fire, The spacious dining kitchen has a range of modern base and wall mounted units, integrated oven, hob, and extractor fan, cupboard housing the boiler, rear door. To the first floor there are three good size bedrooms and the house shower room has a shower cubicle, WC, wash hand basin, and window to the rear. Externally there is a pleasant front garden with sitting area and to the rear is a generous size rear garden with views over the fields, outisde store with plumbing for washing machine. Of interest to a variety of buyers, EPC Rating D.