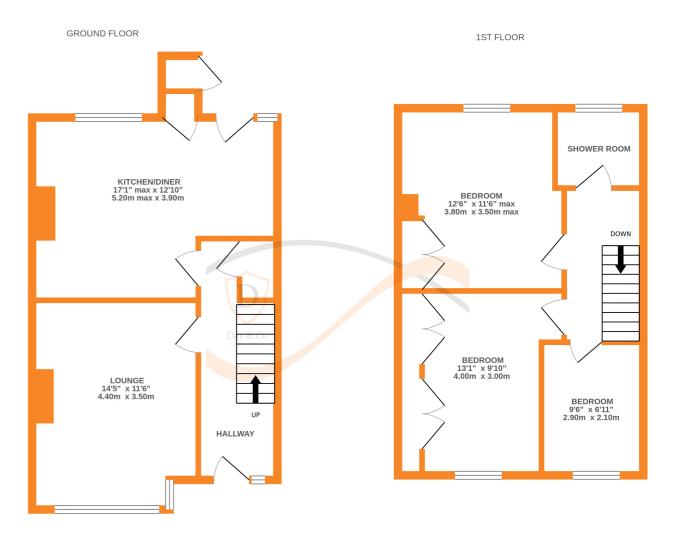

## **FULL DESCRIPTION**

An early viewing is advised to fully appreciate this stone built three bedroom mid town house, situated in the sought after village location of Haworth, with excellent access to local primary schools, village amenities, and local attractions including the famous cobbled main street, Bronte Parsonage museum and the Keighley and Worth Valley Steam Railway. The accommodation comprises of an entrance hallway, the lounge can be found at the front with living flame gas fire, The spacious dining kitchen has a range of modern base and wall mounted units, integrated oven, hob, and extractor fan, cupboard housing the boiler, rear door. To the first floor there are three good size bedrooms and the house shower room has a shower cubicle, WC, wash hand basin, and window to the rear. Externally there is a pleasant front garden with sitting area and to the rear is a generous size rear garden with views over the fields, outisde store with plumbing for washing machine. Of interest to a variety of buyers, EPC Rating D.

Whilst every attempt has been made to ensure the accuracy of the floopplan contained here, measurements of doors, windows, rooms and any other tens are approximate and no responsibility is taken to ray error, omission or mis-statement. This plan is for illustrative purposes only and should be used as such by any prospective purchaser. The services, systems and appliances shown have not been tested and no guarantee as to their operability or efficiency can be given.