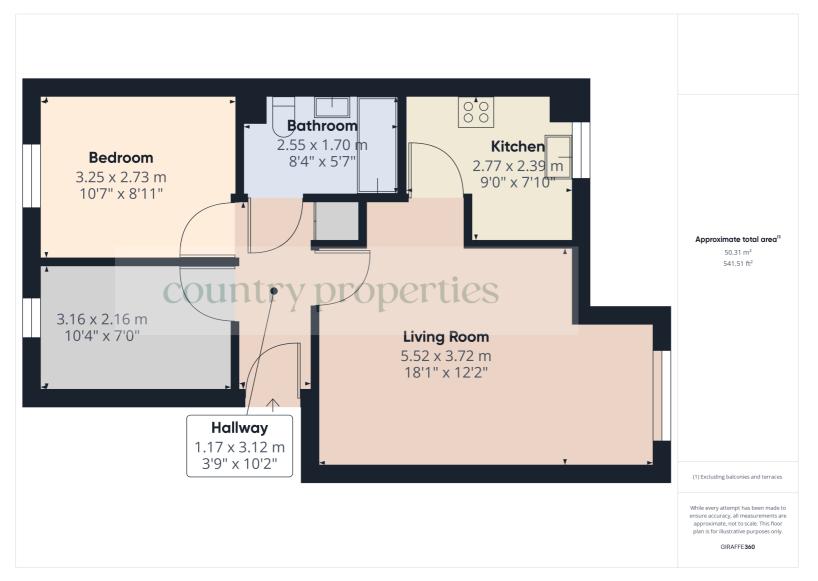

## **Entrance Hall**

Front door with peephole leading into entrance hall with multi pane glazed door leading through to living room, doors to bedrooms and bathroom, further storage cupboard with pre lagged hot water tank and slatted shelving over, cold water tank above.

## Living/Dining Room

Upvc Georgian style double glazed window to front, electric storage heater, television and telephone points.

#### Kitchen

Laminate roll edge worktop with cream fronted cupboards above and below, stainless steel 1½ bowl sink unit with mixer tap over, integrated electric oven with four burner electric hob over and extractor above. Space for tall fridge freezer, space and plumbing for automatic washing machine, ceramic wall tiling, UPVC double glazed Georgian style window to front.

#### Master Bedroom

UPVC double glazed window to rear. Electric storage heater.

#### Bedroom Two

UPVC double glazed window to rear. Electric convector heater.

#### Bathroom

A white suite comprising of a panel bath with mixer tap and shower attachment, wash hand basin inset within a tiled vanity worktop, low level WC with dual flush concealed cistern, wall mounted shaver point, extractor point, wall mounted electric heater, ceramic wall tiling, vinyl flooring.