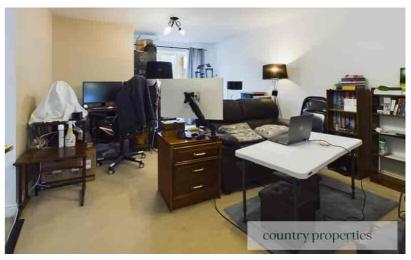

## Living/Dining Room

Upvc Georgian style double glazed window to front, electric storage heater, television and telephone points.