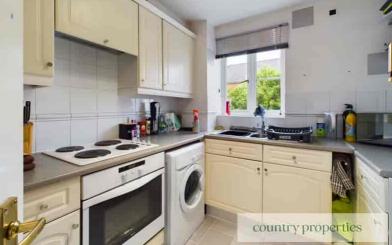

#### Kitchen

Laminate roll edge worktop with cream fronted cupboards above and below, stainless steel 1½ bowl sink unit with mixer tap over, integrated electric oven with four burner electric hob over and extractor above. Space for tall fridge freezer, space and plumbing for automatic washing machine, ceramic wall tiling, UPVC double glazed Georgian style window to front.