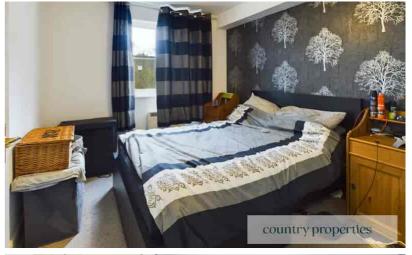

#### Master Bedroom

UPVC double glazed window to rear. Electric storage heater.

#### Bedroom Two

UPVC double glazed window to rear. Electric convector heater.