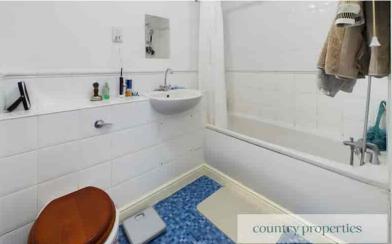

#### Bathroom

A white suite comprising of a panel bath with mixer tap and shower attachment, wash hand basin inset within a tiled vanity worktop, low level WC with dual flush concealed cistern, wall mounted shaver point, extractor point, wall mounted electric heater, ceramic wall tiling, vinyl flooring.