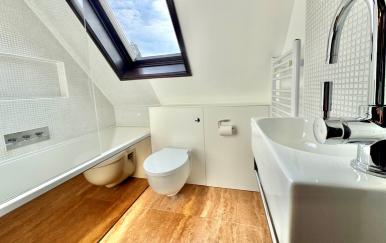

### Bathroom

WC, wash hand basin, heated towel rail, bath with pressurised 'rainfall' shower over, handheld shower attachment and screen, Velux window to the rear.