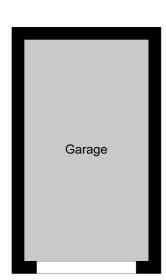

### External

Single garage in communal car park with up and over door.

### Garage

Total Area: 78.6 m<sup>2</sup> ... 847 ft<sup>2</sup> All Measurements are approximate and for display purposes only

All measurements are approximate and quoted in metric with imperial equivalents and for general guidance only and whilst every attempt has been made to ensure accuracy, they must not be relied on. The fixtures, fittings and appliances referred to have not been tested and therefore no guarantee can be given and that they are in working order. Internal photographs are reproduced for general information and it must not be inferred that any item shown is included with the property. For a free valuation, contact the numbers listed on the brochure.