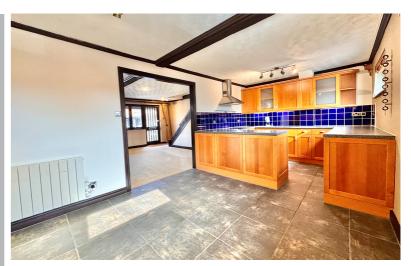

## Kitchen/Diner

10' 0" x 18' 9" (3.05m x 5.71m)
Two windows to the rear aspect,
radiator, range of wall mounted and
base level units with work surface
over and inset sink with drainer,
integral dishwasher & fridge,
washing machine, freezer, cooker
with extractor hood over.