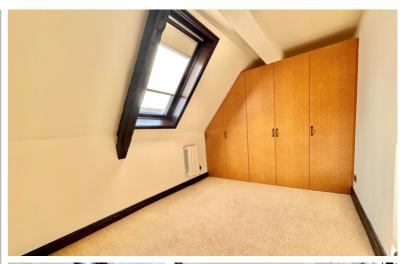

#### Bedroom One

15' 5" x 8' 8" (4.70m x 2.64m) Radiator, built in wardrobes, glazed double doors to shared balcony.

## **Bedroom Two**

9' 8" x 8' 2" (2.95m x 2.49m) Velux window to the rear aspect, radiator, built in wardrobes.