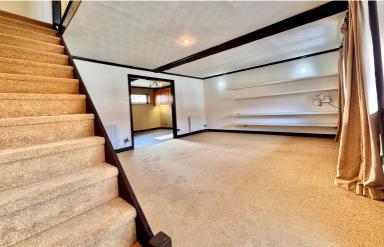

## Lounge

14' 6" x 18' 9" (4.42m x 5.71m)
Four windows to the front aspect,
two radiators, stairs rising to the first
floor, under stairs storage
cupboard, opening to: