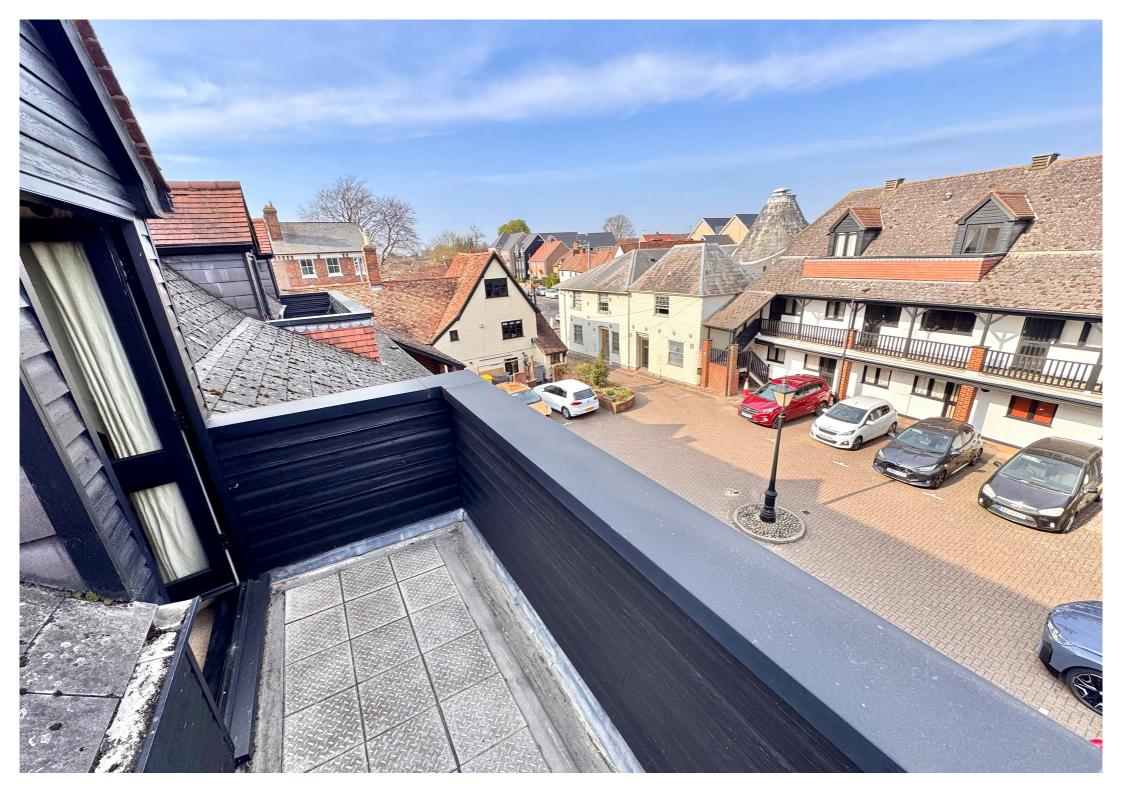

#### Bedroom One

15' 5" x 8' 8" (4.70m x 2.64m) Radiator, built in wardrobes, glazed double doors to shared balcony.