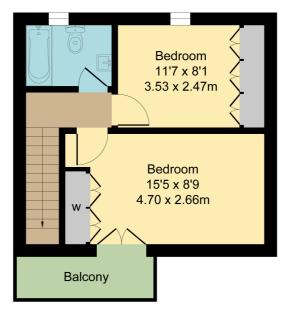

#### Bedroom One

15' 5" x 8' 8" (4.70m x 2.64m) Radiator, built in wardrobes, glazed double doors to shared balcony.

## **Bedroom Two**

9' 8" x 8' 2" (2.95m x 2.49m) Velux window to the rear aspect, radiator, built in wardrobes.

### Bathroom

WC, wash hand basin, heated towel rail, bath with pressurised 'rainfall' shower over, handheld shower attachment and screen, Velux window to the rear.

### First Floor

Area: 29.5 m<sup>2</sup> ... 318 ft<sup>2</sup>