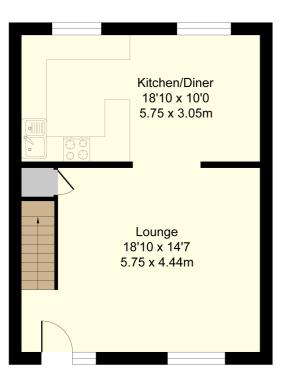

## Lounge

14' 6" x 18' 9" (4.42m x 5.71m)
Four windows to the front aspect,
two radiators, stairs rising to the first
floor, under stairs storage
cupboard, opening to:

## Kitchen/Diner

10' 0" x 18' 9" (3.05m x 5.71m)
Two windows to the rear aspect,
radiator, range of wall mounted and
base level units with work surface
over and inset sink with drainer,
integral dishwasher & fridge,
washing machine, freezer, cooker
with extractor hood over.

#### **Ground Floor**

Area: 49.1 m<sup>2</sup> ... 529 ft<sup>2</sup>