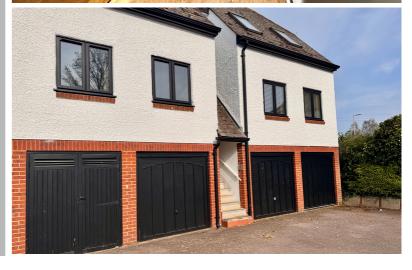

ce
over and inset sink with drainer,
integral dishwasher & fridge,
washing machine, freezer, cooker
with extractor hood over.

## First Floor

#### Bedroom One

15' 5" x 8' 8" (4.70m x 2.64m) Radiator, built in wardrobes, glazed double doors to shared balcony.

## **Bedroom Two**

9' 8" x 8' 2" (2.95m x 2.49m) Velux window to the rear aspect, radiator, built in wardrobes.







### Bathroom

WC, wash hand basin, heated towel rail, bath with pressurised 'rainfall' shower over, handheld shower attachment and screen, Velux window to the rear.

### External

Single garage in communal car park with up and over door.

## Agent's Notes

### Lease Details

Term: 01/10/2017 - 30/09/3016 - 992 years remaining Service charge and ground rent: For period 01/10/24 - 30/09/25 £792.00 pa inclusive.









## 17 Pryors Court, Baldock

#### **Ground Floor**

Area: 49.1 m<sup>2</sup> ... 529 ft<sup>2</sup>

### First Floor

Area: 29.5 m<sup>2</sup> ... 318 ft<sup>2</sup>

### Garage







Total Area: 78.6 m<sup>2</sup> ... 847 ft<sup>2</sup> All Measurements are approximate and for display purposes only



All measurements are approximate and quoted in metric with imperial equivalents and for general guidance only and whilst every attempt has been made to ensure accuracy, they must not be relied on. The fixtures, fittings and appliances referred to have not been tested and therefore no guarantee can be given and that they are in working order. Internal photographs are reproduced for general information and it must not be inferred that any item shown is included with the property. For a fr