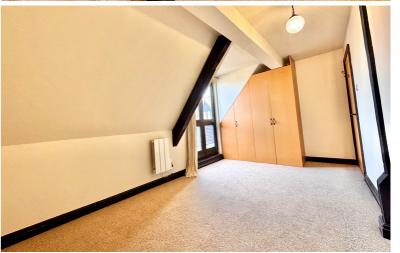

## **Bedroom Two**

9' 8" x 8' 2" (2.95m x 2.49m) Velux window to the rear aspect, radiator, built in wardrobes.