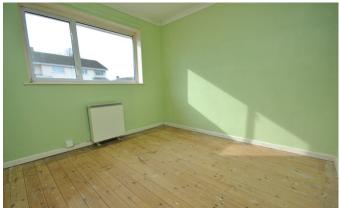

Entering the property from the front you are welcomed into a hallway that provides access to all rooms. The living room is large front aspect room with a hatch looking through into the kitchen. The kitchen is a rear aspect room which overlooks the garden with a door leading into the conservatory. The kitchen is fitted with a selection of wall and base units with space for white appliances. The conservatory has panoramic views of the garden with a side and rear aspect door. There is a family shower room with a walk in shower, basin and WC. There are two/three bedrooms, the front aspect bedroom is a good sized double and there are two further rooms which are currently linked through an arch but could easily be converted back to restore the bungalow into a three bedroom home. The middle room currently has a built in wardrobe. There are two cupboards in the hallway convenient for storing items.