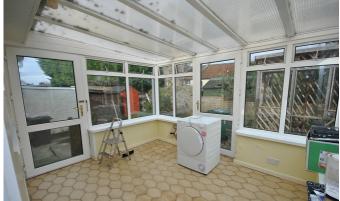

Entering the property from the front you are welcomed into a hallway that provides access to all rooms. The living room is large front aspect room with a hatch looking through into the kitchen. The kitchen is a rear aspect room which overlooks the garden with a door leading into the conservatory. The kitchen is fitted with a selection of wall and base units with space for white appliances. The conservatory has panoramic views of the garden with a side and rear aspect door. There is a family shower room with a walk in shower, basin and WC. There are two/three bedrooms, the front aspect bedroom is a good sized double and there are two further rooms which are currently linked through an arch but could easily be converted back to restore the bungalow into a three bedroom home. The middle room currently has a built in wardrobe. There are two cupboards in the hallway convenient for storing items.