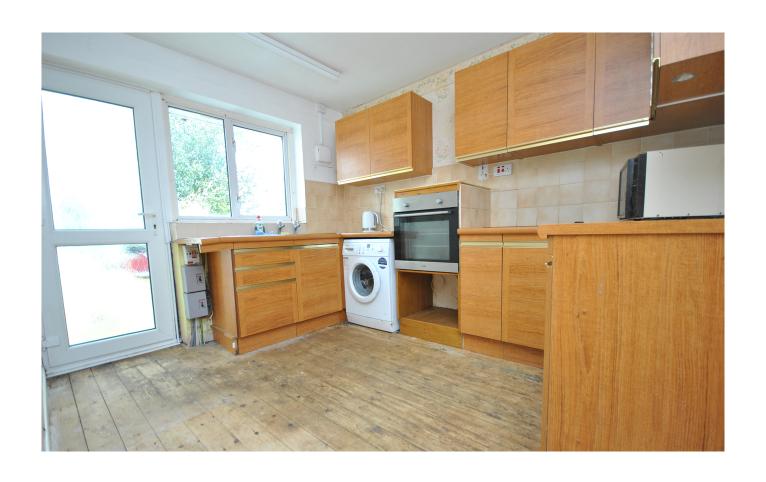

Entering the property from the front you are welcomed into a hallway that provides access to all rooms. The living room is large front aspect room with a hatch looking through into the kitchen. The kitchen is a rear aspect room which overlooks the garden with a door leading into the conservatory. The kitchen is fitted with a selection of wall and base units with space for white appliances. The conservatory has panoramic views of the garden with a side and rear aspect door. There is a family shower room with a walk in shower, basin and WC. There are two/three bedrooms, the front aspect bedroom is a good sized double and there are two further rooms which are currently linked through an arch but could easily be converted back to restore the bungalow into a three bedroom home. The middle room currently has a built in wardrobe. There are two cupboards in the hallway convenient for storing items.