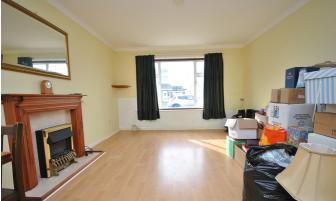

Entering the property from the front you are welcomed into a hallway that provides access to all rooms. The living room is large front aspect room with a hatch looking through into the kitchen. The kitchen is a rear aspect room which overlooks the garden with a door leading into the conservatory. The kitchen is fitted with a selection of wall and base units with space for white appliances. The conservatory has panoramic views of the garden with a side and rear aspect door. There is a family shower room with a walk in shower, basin and WC. There are two/three bedrooms, the front aspect bedroom is a good sized double and there are two further rooms which are currently linked through an arch but could easily be converted back to restore the bungalow into a three bedroom home. The middle room currently has a built in wardrobe. There are two cupboards in the hallway convenient for storing items.