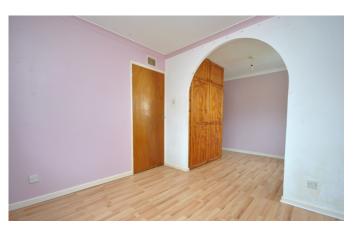

Entering the property from the front you are welcomed into a hallway that provides access to all rooms. The living room is large front aspect room with a hatch looking through into the kitchen. The kitchen is a rear aspect room which overlooks the garden with a door leading into the conservatory. The kitchen is fitted with a selection of wall and base units with space for white appliances. The conservatory has panoramic views of the garden with a side and rear aspect door. There is a family shower room with a walk in shower, basin and WC. There are two/three bedrooms, the front aspect bedroom is a good sized double and there are two further rooms which are currently linked through an arch but could easily be converted back to restore the bungalow into a three bedroom home. The middle room currently has a built in wardrobe. There are two cupboards in the hallway convenient for storing items.