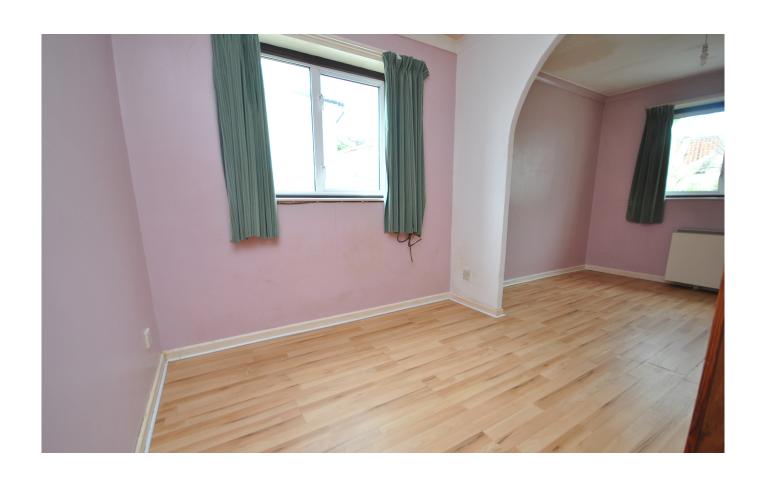

Entering the property from the front you are welcomed into a hallway that provides access to all rooms. The living room is large front aspect room with a hatch looking through into the kitchen. The kitchen is a rear aspect room which overlooks the garden with a door leading into the conservatory. The kitchen is fitted with a selection of wall and base units with space for white appliances. The conservatory has panoramic views of the garden with a side and rear aspect door. There is a family shower room with a walk in shower, basin and WC. There are two/three bedrooms, the front aspect bedroom is a good sized double and there are two further rooms which are currently linked through an arch but could easily be converted back to restore the bungalow into a three bedroom home. The middle room currently has a built in wardrobe. There are two cupboards in the hallway convenient for storing items.