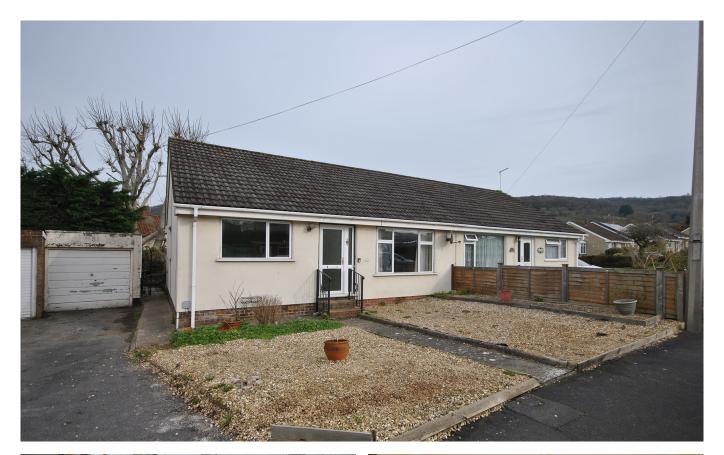

# £270,000 Freehold

Set in the heart of the village and offered to the market with no onward chain is this well proportioned two/three bedroom bungalow. The property is conveniently placed and benefits from a garden, off street parking and a garage

#### OUTSIDE

The front of the property is fully gravelled with a pathway that leads to the front door. There is a side driveway that provides tandem parking for a couple of vehicles and access into the rear garden and into the garage. The garage is accessed through an up and over door and provides ample storage. The rear garden is mostly laid to patio and stones and is fully enclosed with a selection of mature flowers and plants.