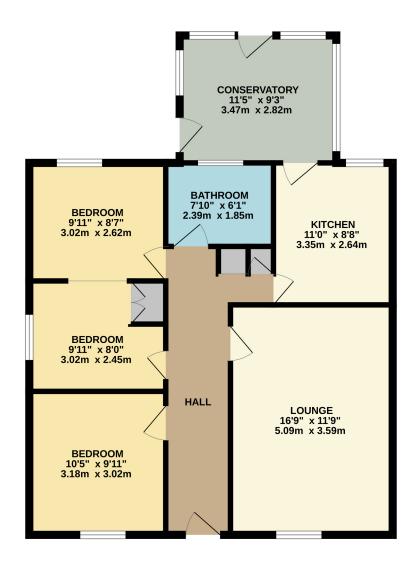

### **GROUND FLOOR** 819 sq.ft. (76.1 sq.m.) approx.

TOTAL FLOOR AREA: 819 sq.ft. (76.1 sq.m.) approx.

Whilst every attempt has been made to ensure the accuracy of the floorpian contained here, measurements of doors, windows, rooms and any other items are approximate and no responsibility is taken for any error, omission or mis-statement. This plan is for illustrative purposes only and should be used as such by any prospective purchaser. The services, systems and appliances shown have not been tested and no guarantee as to their operability or efficiency can be given.

Made with Metropix ©2024