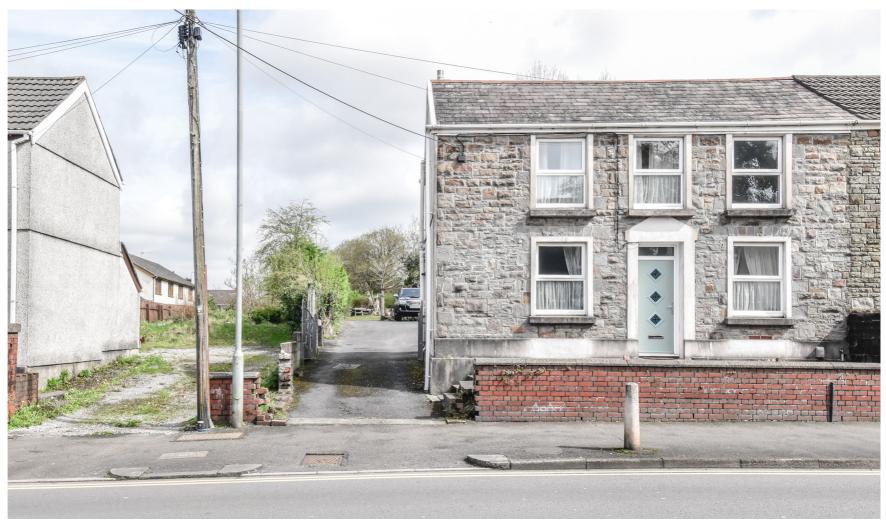

## Sterry Road, Gowerton, Swansea, SA4 3BS

- Extended 2/3 bedroom semi detached double fronted traditional built property, with the added advantage of ample off road parking with a larger than average enclosed rear garden.
- The propertry also has the benefits from double glazed windows and doors, gas central heating and two purpose built storage sheds with power and light.
- Comprises entrance hallway, lounge, sitting room/bedroom, modern fitted kitchen and cloakroom to the ground floor, whilst to the first floor there are two bedrooms and a bathroom.
- Interested? Please contact our Sales Team on 01792 464757 (Option 1) or email sales@freshsales.co.uk