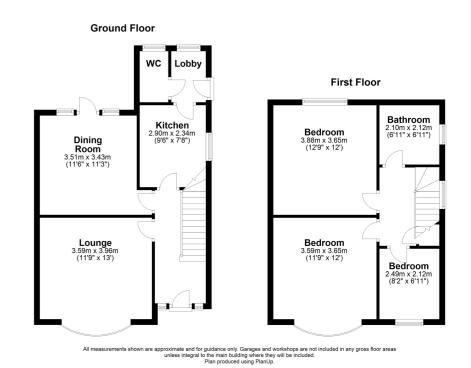

## Wymondley Road Hitchin SG4 9PX

## £750,000 Freehold

Located in the ever popular SG4 9 postcode, we offer for sale this three bedroomed bay fronted detached family home.

Offering no upper chain and huge scope for improvement and extending, this property has separate reception rooms, a downstairs cloakroom, two double bedrooms and one single, a family bathroom, a bay window to the lounge and main bedroom and has gas fired central heating.