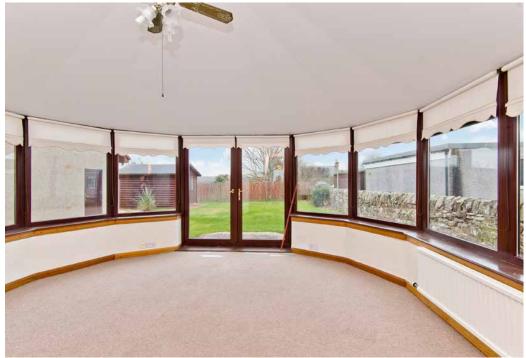

### **Property Summary**

Situated in picturesque Strathkinness, just a ten minutes' drive from St Andrews, this four-bedroom detached house is an impressive residence that offers substantial accommodation, including three reception rooms and two bathrooms (plus a WC). The home is lightly decorated throughout and it further benefits from lovely sea and countryside views. It also boasts a fully-enclosed rear garden which has a summerhouse and a south-facing aspect.

### Features

- Detached house in Strathkinness
- Welcoming vestibule & hall
- Spacious living room
- Well-proportioned dining room
- South-facing sunroom
- Well-appointed breakfasting kitchen
- Utility room & a WC
- Three double bedrooms
- One versatile bedroom/study
- Three-piece en-suite shower room
- Four-piece family bathroom
- Excellent storage throughout
- Large manicured gardens
- Multi-car driveway & garage
- Gas central heating & double glazing