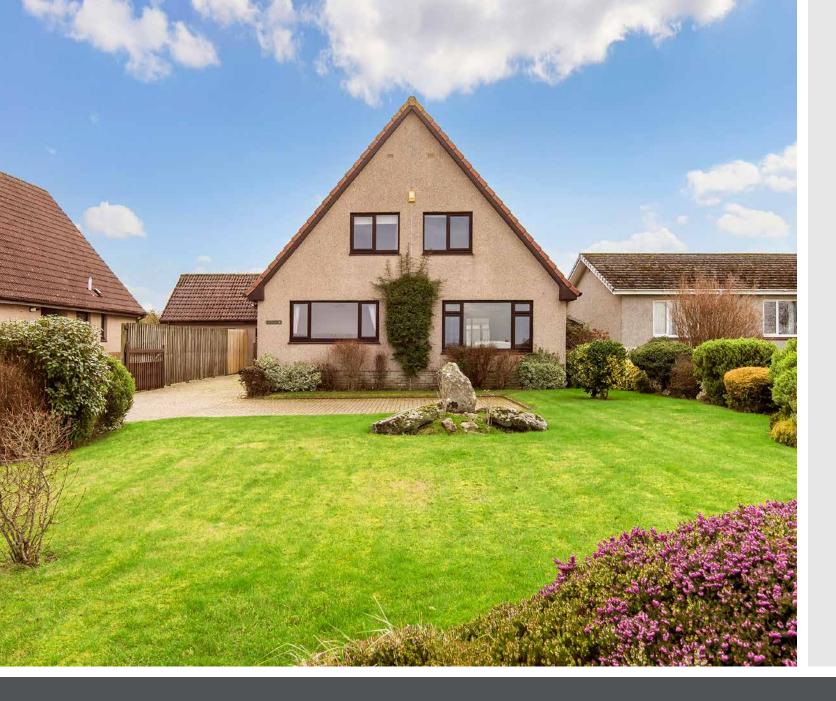

# Eden View High Road

Strathkinness St Andrews, KY16 9RS

### **Property Summary**

Situated in picturesque Strathkinness, just a ten minutes' drive from St Andrews, this four-bedroom detached house is an impressive residence that offers substantial accommodation, including three reception rooms and two bathrooms (plus a WC). The home is lightly decorated throughout and it further benefits from lovely sea and countryside views. It also boasts a fully-enclosed rear garden which has a summerhouse and a south-facing aspect.

### Features

- Detached house in Strathkinness
- Welcoming vestibule & hall
- Spacious living room
- Well-proportioned dining room
- South-facing sunroom
- Well-appointed breakfasting kitchen
- Utility room & a WC
- Three double bedrooms
- One versatile bedroom/study
- Three-piece en-suite shower room
- Four-piece family bathroom
- Excellent storage throughout
- Large manicured gardens
- Multi-car driveway & garage
- Gas central heating & double glazing