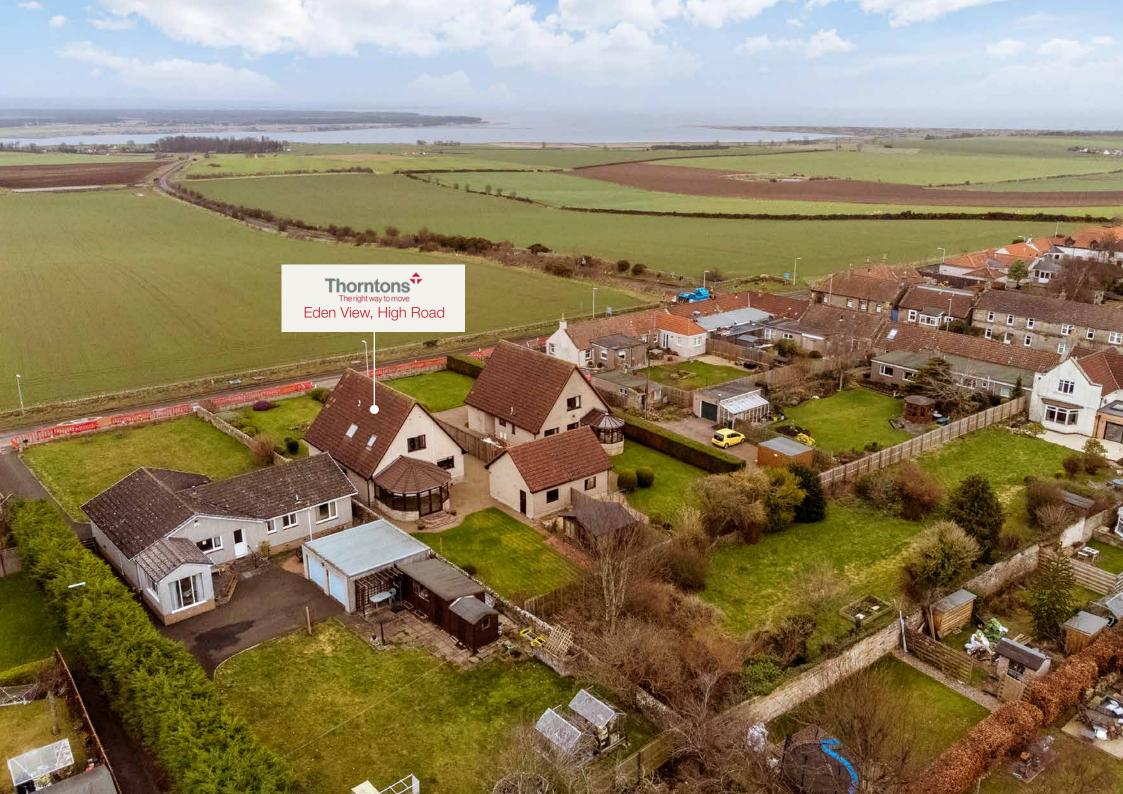

# Eden View High Road

Strathkinness St Andrews, KY16 9RS

### **Property Summary**

Situated in picturesque Strathkinness, just a ten minutes' drive from St Andrews, this four-bedroom detached house is an impressive residence that offers substantial accommodation, including three reception rooms and two bathrooms (plus a WC). The home is lightly decorated throughout and it further benefits from lovely sea and countryside views. It also boasts a fully-enclosed rear garden which has a summerhouse and a south-facing aspect.