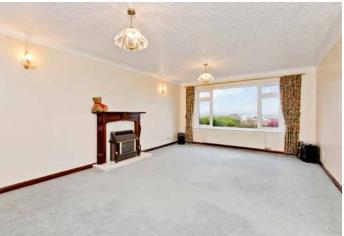

### **Property Summary**

Situated in picturesque Strathkinness, just a ten minutes' drive from St Andrews, this four-bedroom detached house is an impressive residence that offers substantial accommodation, including three reception rooms and two bathrooms (plus a WC). The home is lightly decorated throughout and it further benefits from lovely sea and countryside views. It also boasts a fully-enclosed rear garden which has a summerhouse and a south-facing aspect.

### Features

- Detached house in Strathkinness
- Welcoming vestibule & hall
- Spacious living room
- Well-proportioned dining room
- South-facing sunroom
- Well-appointed breakfasting kitchen
- Utility room & a WC
- Three double bedrooms
- One versatile bedroom/study
- Three-piece en-suite shower room
- Four-piece family bathroom
- Excellent storage throughout
- Large manicured gardens
- Multi-car driveway & garage
- Gas central heating & double glazing