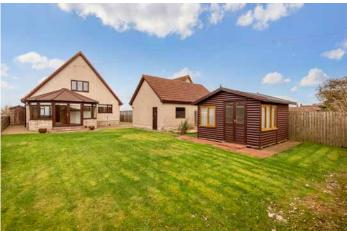

### **Property Summary**

Situated in picturesque Strathkinness, just a ten minutes' drive from St Andrews, this four-bedroom detached house is an impressive residence that offers substantial accommodation, including three reception rooms and two bathrooms (plus a WC). The home is lightly decorated throughout and it further benefits from lovely sea and countryside views. It also boasts a fully-enclosed rear garden which has a summerhouse and a south-facing aspect.

### Features

- Detached house in Strathkinness
- Welcoming vestibule & hall
- Spacious living room
- Well-proportioned dining room
- South-facing sunroom
- Well-appointed breakfasting kitchen
- Utility room & a WC
- Three double bedrooms
- One versatile bedroom/study
- Three-piece en-suite shower room
- Four-piece family bathroom
- Excellent storage throughout
- Large manicured gardens
- Multi-car driveway & garage
- Gas central heating & double glazing