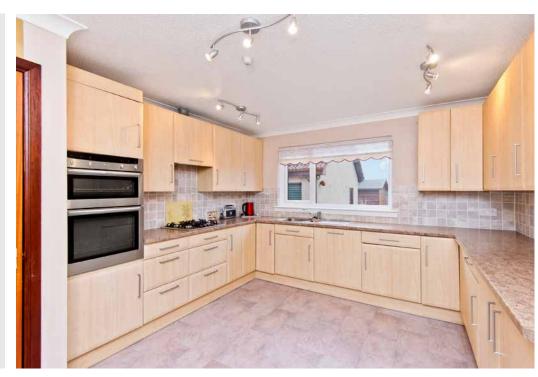

### **Property Summary**

Situated in picturesque Strathkinness, just a ten minutes' drive from St Andrews, this four-bedroom detached house is an impressive residence that offers substantial accommodation, including three reception rooms and two bathrooms (plus a WC). The home is lightly decorated throughout and it further benefits from lovely sea and countryside views. It also boasts a fully-enclosed rear garden which has a summerhouse and a south-facing aspect.

### Features

- Detached house in Strathkinness
- Welcoming vestibule & hall
- Spacious living room
- Well-proportioned dining room
- South-facing sunroom
- Well-appointed breakfasting kitchen
- Utility room & a WC
- Three double bedrooms
- One versatile bedroom/study
- Three-piece en-suite shower room
- Four-piece family bathroom
- Excellent storage throughout
- Large manicured gardens
- Multi-car driveway & garage
- Gas central heating & double glazing