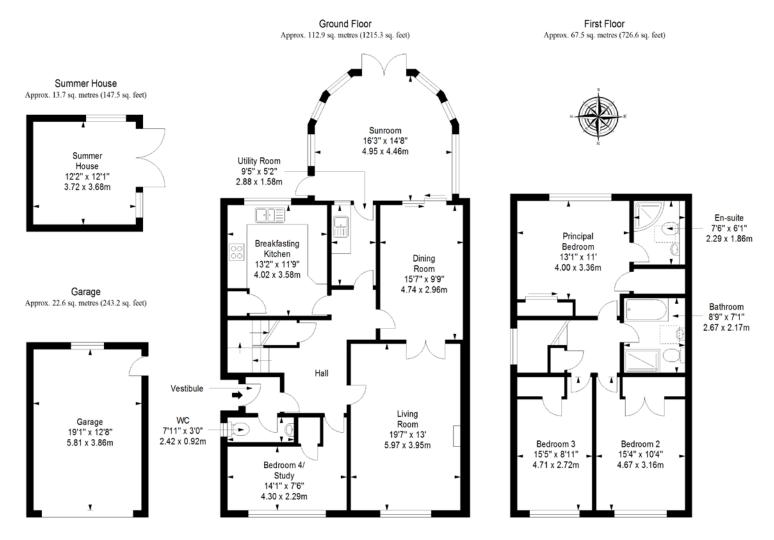

or and window coverings, light fittings, and integrated kitchen appliances (gas hob, raised oven/grill, and dishwasher) to be included in the sale.

### Features

- Detached house in Strathkinness
- Welcoming vestibule & hall
- Spacious living room
- Well-proportioned dining room
- South-facing sunroom
- Well-appointed breakfasting kitchen
- Utility room & a WC
- Three double bedrooms
- One versatile bedroom/study
- Three-piece en-suite shower room
- Four-piece family bathroom
- Excellent storage throughout
- Large manicured gardens
- Multi-car driveway & garage
- Gas central heating & double glazing



"...Impressive detached house with substantial accommodation..."















"...Three double bedrooms, one versatile bedroom/study and a four-piece family bathroom..."



## Floorplan



Total area: approx. 216.7 sq. metres (2332.6 sq. feet)



# Thorntons The right way to move



## Our Branches

#### **ANSTRUTHER**

5A Shore Street, Anstruther, KY10 3EA 01333 310481 anstrutherea@thorntons-law.co.uk

#### **ARBROATH**

165 High Street, Arbroath, DD1 1DR 01241 876633 arbroathea@thorntons-law.co.uk

@ThorntonsPropertyServices

#### **BONNYRIGG**

3-7 High Street, Bonnyrigg, EH19 2DA 0131 663 7135 bonnyriggea@thorntons-law.co.uk

#### **CUPAR**

49 Bonnygate, Cupar, KY15 4BY 01334 656564 cuparea@thorntons-law.co.uk

#### DUNDEE

Whitehall House, 33 Yeaman Shore Dundee DD1 4BJ 01382 200099 dundeeea@thorntons-law.co.uk

#### **EDINBURGH**

@ThorntonsPS

Citypoint, 3rd Floor, 65 Haymarket Terrace, Edinburgh, EH12 5HD 0131 297 5980 edinburghea@thorntons-law.co.uk

#### **FORFA