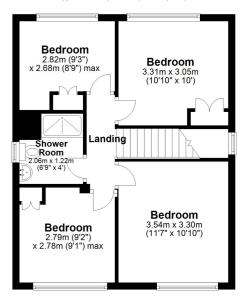

www.burnapandabel.co.uk

Phone 01303 258590

www.burnapandabel.co.uk

**Entrance Hall** Lounge 14' 9" x 12' 0" (4.50m x 3.66m) **Dining Room** 9' 11" x 8' 5" (3.02m x 2.57m) Kitchen 10' 0" x 7' 11" (3.05m x 2.41m) Conservatory 9' 10" x 7' 10" (3.00m x 2.39m) W.C **First Floor Landing Bedroom One** 11' 7" x 10' 10" (3.53m x 3.30m) **Bedroom Two** 10' 10" x 10' 0" (3.30m x 3.05m) **Bedroom Three** 9' 2" x 9' 1" (2.79m x 2.77m) **Bedroom Four** 9' 3" x 8' 9" (2.82m x 2.67m) Shower Room 6'9" x 4'0" (2.06m x 1.22m) Garage 15' 11" x 9' 1" (4.85m x 2.77m) Driveway **Rear Garden** 

## Approx. 63.0 sq. metres (677.8 sq. feet)

Ground Floor

Total area: approx. 109.8 sq. metres (1181.6 sq. feet)

Whilst every attempt has been made to ensure the accuracy of the floor plan contained here, measurements of doors, windows, rooms and any other items are approximate and no responsibility is taken for any error, omission or mis-statement. This plan is for illustrative purposes only and should be used as such by any prospective purchaser. Plan produced using PlanUp.

First Floor Approx. 46.8 sq. metres (503.8 sq. feet)