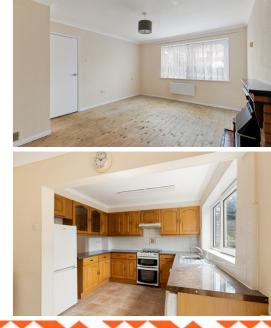

Folkestone CT19 5JQ £350,000 FREEHOLD

FOR SALE WITH BURNAP + ABEL... Welcome to this stunning 4 bedroom detached house located on Coniston Road in the desirable area of Folkestone. This property boasts a spacious lounge, kitchen/diner, convenient ground floor W.C., and a conservatory perfect for enjoying the garden views. Upstairs you will find four well-appointed bedrooms, including a family bathroom. Outside, the property offers an integral garage, driveway for parking, and a beautiful South-facing garden - ideal for outdoor entertaining or simply relaxing in the sunshine. Situated in a sought-after location with no chain and currently vacant, this property presents an exciting opportunity to make it your own. Don't miss out on this fantastic chance to secure your dream home in Folkestone!

www.burnapandabel.co.uk

Phone 01303 258590

www.burnapandabel.co.uk

**Entrance Hall** Lounge 14' 9" x 12' 0" (4.50m x 3.66m) **Dining Room** 9' 11" x 8' 5" (3.02m x 2.57m) Kitchen 10' 0" x 7' 11" (3.05m x 2.41m) Conservatory 9' 10" x 7' 10" (3.00m x 2.39m) W.C **First Floor Landing Bedroom One** 11' 7" x 10' 10" (3.53m x 3.30m) **Bedroom Two** 10' 10" x 10' 0" (3.30m x 3.05m) **Bedroom Three** 9' 2" x 9' 1" (2.79m x 2.77m) **Bedroom Four** 9' 3" x 8' 9" (2.82m x 2.67m) Shower Room 6'9" x 4'0" (2.06m x 1.22m) Garage 15' 11" x 9' 1" (4.85m x 2.77m) Driveway **Rear Garden** 