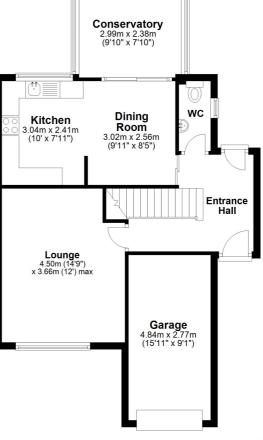

www.burnapandabel.co.uk

Phone 01303 258590

www.burnapandabel.co.uk

**Entrance Hall** Lounge 14' 9" x 12' 0" (4.50m x 3.66m) **Dining Room** 9' 11" x 8' 5" (3.02m x 2.57m) Kitchen 10' 0" x 7' 11" (3.05m x 2.41m) Conservatory 9' 10" x 7' 10" (3.00m x 2.39m) W.C **First Floor Landing Bedroom One** 11' 7" x 10' 10" (3.53m x 3.30m) **Bedroom Two** 10' 10" x 10' 0" (3.30m x 3.05m) **Bedroom Three** 9' 2" x 9' 1" (2.79m x 2.77m) **Bedroom Four** 9' 3" x 8' 9" (2.82m x 2.67m) Shower Room 6'9" x 4'0" (2.06m x 1.22m) Garage 15' 11" x 9' 1" (4.85m x 2.77m) Driveway **Rear Garden** 

## Approx. 63.0 sq. metres (677.8 sq. feet)

Ground Floor

Total area: approx. 109.8 sq. metres (1181.6 sq. feet)

Whilst every attempt has been made to ensure the accuracy of the floor plan contained here, measurements of doors, windows, rooms and any other items are approximate and no responsibility is taken for any error, omission or mis-statement. This plan is for illustrative purposes only and should be used as such by any prospective purchaser. Plan produced using PlanUp.

First Floor Approx. 46.8 sq. metres (503.8 sq. feet)