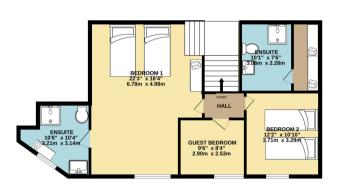

## £175.000

This four bedroom apartment, located in the heart of La Manga Club, a stone's throw from the Grand Hyatt Hotel and the Racquet Centre with running costs of a studio, should be viewed sooner rather than later. This apartment sits close to amenities such as shops, supermarkets, bars, restaurants and the local doctor. A blank canvas for a project to create a family lock-it-and-leave-it house or a comfortable all-year home from home for golf lovers. Spread over two floors the apartment is spacious and potentially stunning, it features an open kitchen with a variety of wall and base units, a large lounge and dining room, a master bedroom with an en-suite bathroom plus a private dressing room all on the lower level. Leading upstairs are two sizeable bedrooms with en-suites plus a fourth bedroom which could double up as an office or separate den, all with views across the golf course. The lounge and master bedroom have access to individual terraces offering that much sought after winter sun. A rare opportunity for a unique property.

Community Fees: 3128.44 euros per year with a 20% discount if it is paid on time.

1ST FLOOR 817 sq.ft. (75.9 sq.m.) approx.

TOTAL FLOOR AREA: 1638 sq.ft. (152.2 sq.m.) approx. Whilst every attempt has been made to ensure the accuracy of the floorplan contained here, measurement of doors, windows, rooms and any other items are approximate and no responsibility is taken for any error omission or mis-statement. This plan is for illustrative purposes only and should be used as such by any prospective purchaser. The services, systems and appliances shown have not been tested and no guarante as to their operability or efficiency can be given.