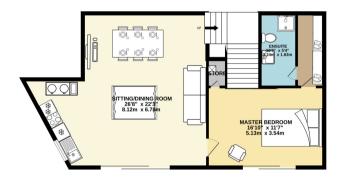

## £175.000

This four bedroom apartment, located in the heart of La Manga Club, a stone's throw from the Grand Hyatt Hotel and the Racquet Centre with running costs of a studio, should be viewed sooner rather than later. This apartment sits close to amenities such as shops, supermarkets, bars, restaurants and the local doctor. A blank canvas for a project to create a family lock-it-and-leave-it house or a comfortable all-year home from home for golf lovers. Spread over two floors the apartment is spacious and potentially stunning, it features an open kitchen with a variety of wall and base units, a large lounge and dining room, a master bedroom with an en-suite bathroom plus a private dressing room all on the lower level. Leading upstairs are two sizeable bedrooms with en-suites plus a fourth bedroom which could double up as an office or separate den, all with views across the golf course. The lounge and master bedroom have access to individual terraces offering that much sought after winter sun. A rare opportunity for a unique property.

Community Fees: 3128.44 euros per year with a 20% discount if it is paid on time.

1ST FLOOR 817 sq.ft. (75.9 sq.m.) approx.

TOTAL FLOOR AREA: 1638 sq.ft. (152.2 sq.m.) approx. Whilst every attempt has been made to ensure the accuracy of the floorplan contained here, measurement of doors, windows, rooms and any other items are approximate and no responsibility is taken for any error omission or mis-statement. This plan is for illustrative purposes only and should be used as such by any prospective purchaser. The services, systems and appliances shown have not been tested and no guarante as to their operability or efficiency can be given.