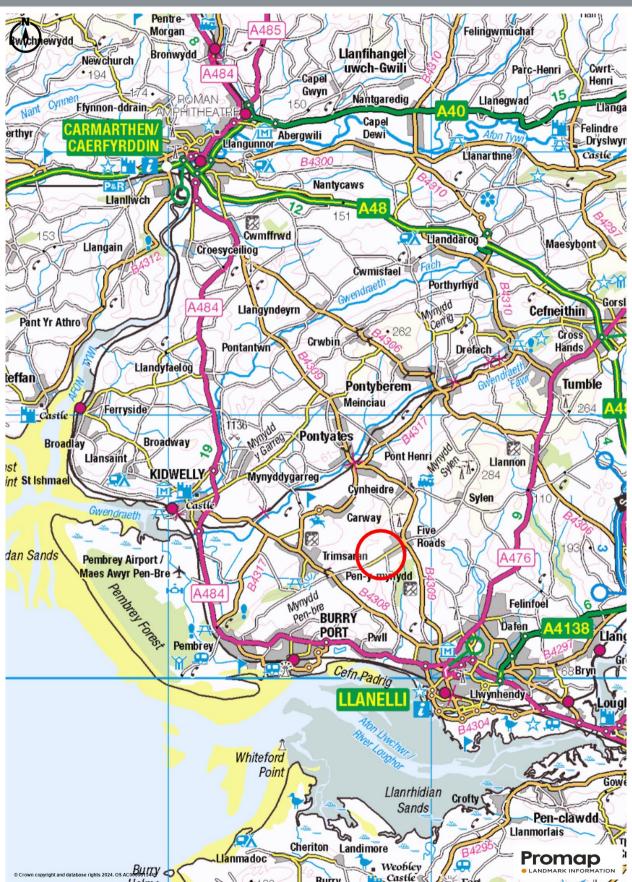

#### Location

The land is situated on the periphery of the popular village and community of Five Roads, within ½ a mile from the B4309 road and easy reach of the settlements of Llanelli and Trimsaran, with Trimaran Road situated 1.5 miles to the west connecting Furnace to Kidwelly.

#### **Directions**

Identified by an RRP For Sale Board.

Postcode – SA15 5EX

What3Word - ///prickly.grounding.risk