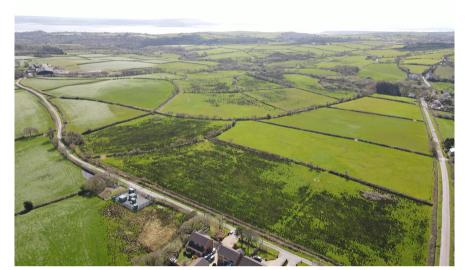

## **Property Summary**

A conveniently situated block of productive pastureland split into three useful enclosures extending to approximately 16.035 acres (6.49 Ha) with roadside access into each enclosure and mains water supply. The land is suitable for mowing and grazing purposes.

#### **Property Description**

A conveniently situated block of productive pastureland split into three useful enclosures extending to approximately 16.035 acres (6.49 Ha) with roadside access into each enclosure and mains water supply. The land is level in nature and suitable for mowing and grazing purposes.