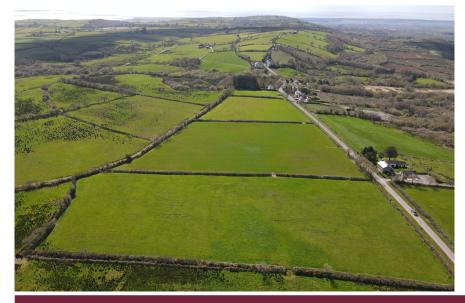

#### Location

The land is situated on the periphery of the popular village and community of Five Roads, within ½ a mile from the B4309 road and easy reach of the settlements of Llanelli and Trimsaran, with Trimaran Road situated 1.5 miles to the west connecting Furnace to Kidwelly.

### **Planning**

All planning related enquiries to Carmarthenshire County Council Planning Department. The property adjoins the Five Roads settlement limits on the eastern boundary within Carmarthenshire's Local Development Plan 2018-2033 and in our opinion provides long term development potential (STPP).