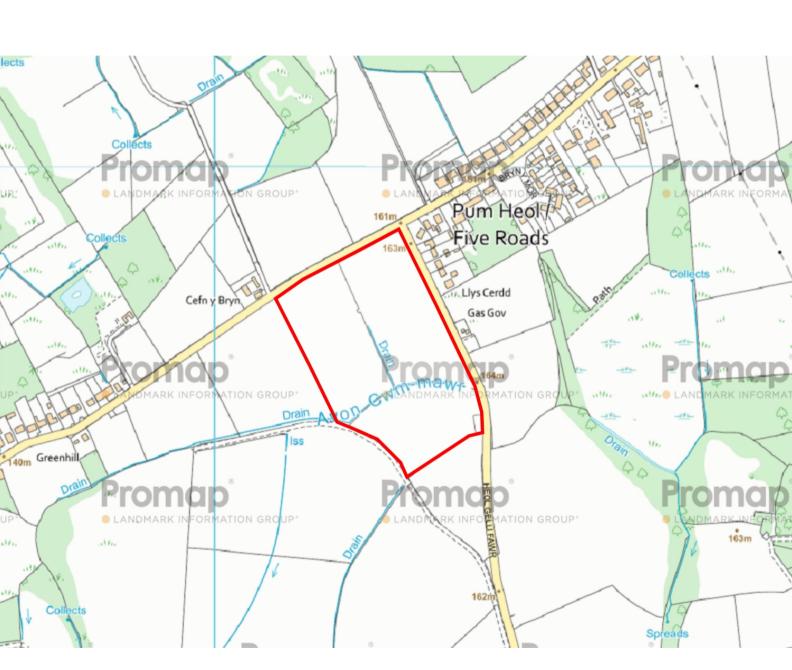

## **Property Summary**

A conveniently situated block of productive pastureland split into three useful enclosures extending to approximately 16.035 acres (6.49 Ha) with roadside access into each enclosure and mains water supply. The land is suitable for mowing and grazing purposes.

#### **Property Description**

A conveniently situated block of productive pastureland split into three useful enclosures extending to approximately 16.035 acres (6.49 Ha) with roadside access into each enclosure and mains water supply. The land is level in nature and suitable for mowing and grazing purposes.

#### Plans, Areas & Schedules

A copy of the plan is attached for identification purposes only. The purchasers shall be deemed to have satisfied themselves as to the description of the property. Any error or mis-statement shall not annul a sale or entitle any party to compensation in respect thereof.