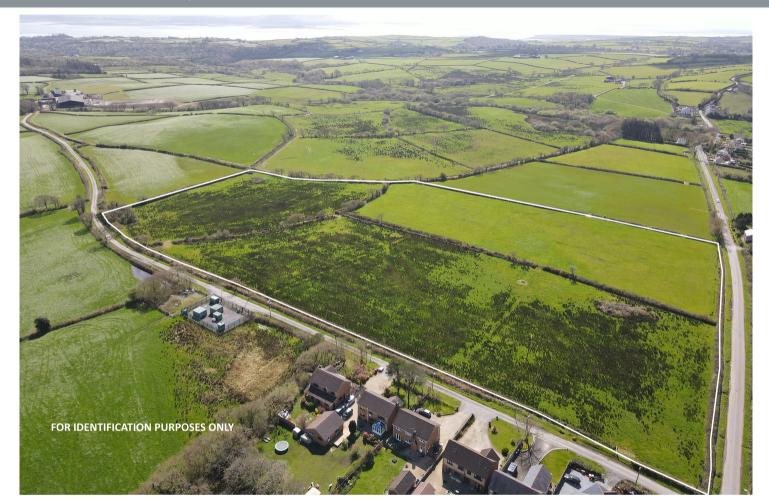

# Land formerly part of Ty Newydd Farm, Rehoboth Road, Five Roads, Llanelli, Carmarthenshire SA15 5EX

£160,000 For Sale Property Features

- Excellent Quality Pastureland
- Development Potential (STP)
- Roadside Frontage
- Mains Water Supply
- 16.035 acres

## **Property Summary**

A conveniently situated block of productive pastureland split into three useful enclosures extending to approximately 16.035 acres (6.49 Ha) with roadside access into each enclosure and mains water supply. The land is suitable for mowing and grazing purposes.

#### **Property Description**

A conveniently situated block of productive pastureland split into three useful enclosures extending to approximately 16.035 acres (6.49 Ha) with roadside access into each enclosure and mains water supply. The land is level in nature and suitable for mowing and grazing purposes.

#### Plans, Areas & Schedules

A copy of the plan is attached for identification purposes only. The purchasers shall be deemed to have satisfied themselves as to the description of the property. Any error or mis-statement shall not annul a sale or entitle any party to compensation in respect thereof.