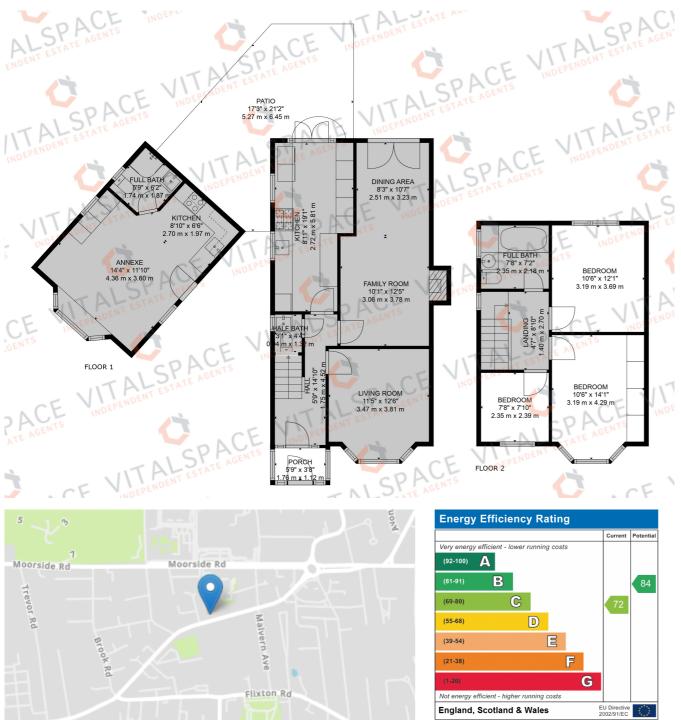

## Bowfell Road, Urmston, M41 5RR

\*\*SEPARATE ANNEX\*\* - VITALSPACE ESTATE AGENTS are pleased to offer for sale this superb semi detached family residence situated in a fabulous position on Bowfell Road, just minutes walk from Urmston town centre and Chassen Park and several train stations. In further detail this desirable, recently updated family home comprises; a warm and welcoming entrance hallway, a useful downstairs WC, a good sized bay fronted living room, a generously sized family/dining room with double doors opening out into the rear garden. An impressive extended breakfast kitchen can also be found on the ground floor complete with a contemporary range of high gloss base and cabinet units, tiled flooring and double doors leading out into the rear garden. To the first floor, a shaped landing provides entry into three spacious bedrooms, the master benefiting from a range of fitted mirrored wardrobes. A luxury three piece tiled family bathroom can also be found on the first floor with a shower over bath combination. A pull down ladder from the landing provides entry into a useful storage loft space, ideal for a study if required. Externally, this property is situated on a generously sized corner plot with wrought iron double gates opening onto a patterned concrete driveway providing off road parking for several vehicles. To the rear, an enclosed landscaped garden further enhances this family home with a decked and paved patio area alongside an artificial shaped lawned garden. Further benefits of this attractive family home include uPVC double glazing, a gas central heating. Located to the side of the property, a separate annex can be found, ideal for an elderly family member or teenager. The annex itself comprises of a generously sized living room opening into a bedroom, a modern kitchen and three piece shower room. Conveniently situated within easy reach of Urmston town centre with its excellent range of shops, general services and restaurants. There are highly regarded schools within walking distance including Flixton Primary School and Urmston Grammar School. For commuters, the property has excellent access to the motorway network. This property is a credit to our clients and an internal inspection is highly recommended. Contact VitalSpace to arrange your viewing appointment or for further information.