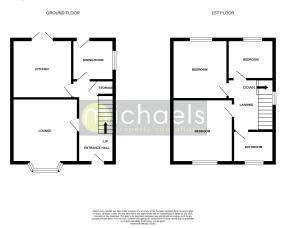

ator.

# Property Details.

#### **Bedroom Two**



 $10' 11" \times 9' 11"$  (3.33m x 3.02m) With double glazed window to rear, radiator.

### **Bedroom Three**

7' 8" x 7' 5" (2.34m x 2.26m) With double glazed window to rear, radiator.

### **Bathroom**



Double glazed window to front, three piece suite comprising panel enclosed bath with shower over, low level WC, wash hand basin with vanity cupboard.

### Outside

### Rear Garden



The rear garden comprises of patio areas, lawned sections and detached workshop with power. Gate providing side access. There is rear access via Littlebury Gardens to a private lane leading to the rear of the property.

### **Front Garden**

The front is laid to shingle and provides off road parking for several cars.

# Property Details.

#### Floorplans



#### Location



We have not carried out a structural survey and the services, appliances and specific fittings have not been tested. All photographs, measurements, floor plans and distances referred to are given as a guide only and should not be relied upon for the purchase of carpets or any other fixtures or fittings. Gardens, roof terraces, balconies and communal gardens as well as tenure and lease details cannot have their accuracy guaranteed for intending purchasers. Lease details, service ground rent (where applicable) are given as a guide only and should be checked and confirmed by your solicitor prior to exchange of contracts.