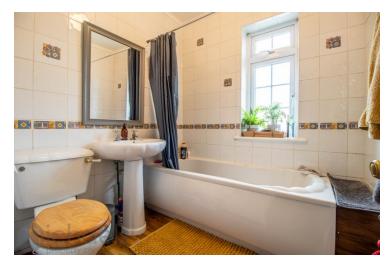

### **Bathroom**

Double glazed window to front, three piece suite comprising panel enclosed bath with shower over, low level WC, wash hand basin with vanity cupboard.