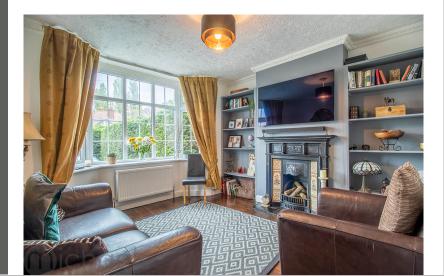

## **Living Room**

12' 5" x 11' 11" (3.78m x 3.63m) With UPVC double glazed bay window to front, feature fireplace, radiator, wood floor.