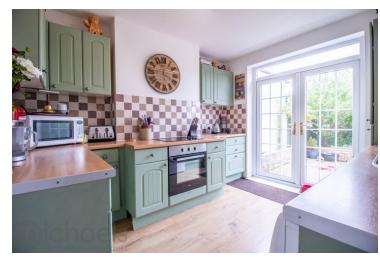

### Kitchen

10' 1" x 9' 11" (3.07m x 3.02m) With UPVC double glazed double doors to garden, modern kitchen comprising wall and base level units, work surfaces, inset sink and drainer, tiled splashbacks, four ring electric hob, integrated oven, integrated fridge/freezer, plumbing for dishwasher, tiled flooring.