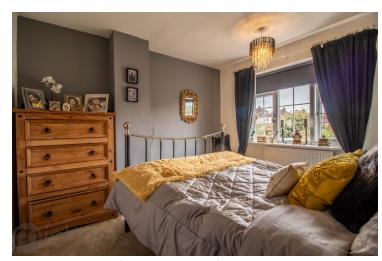

### **Bedroom One**

10' 11" x 10' 11" (3.33m x 3.33m) With double glazed window to front, cupboard housing immersion, radiator.

#### **Bedroom Two**

 $10' 11" \times 9' 11"$  (3.33m x 3.02m) With double glazed window to rear, radiator.