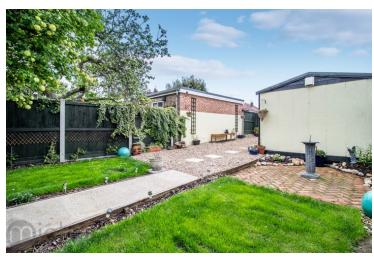

### Rear Garden

The rear garden comprises of patio areas, lawned sections and detached workshop with power. Gate providing side access. There is rear access via Littlebury Gardens to a private lane leading to the rear of the property.

### **Front Garden**

The front is laid to shingle and provides off road parking for several cars.