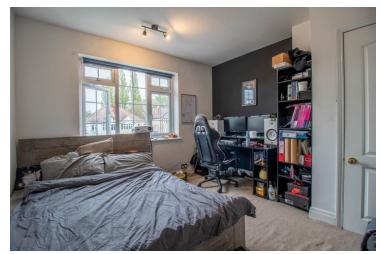

### **Bedroom One**

10' 11" x 10' 11" (3.33m x 3.33m) With double glazed window to front, cupboard housing immersion, radiator.

#### **Bedroom Two**

 $10' 11" \times 9' 11"$  (3.33m x 3.02m) With double glazed window to rear, radiator.

### **Bedroom Three**

7' 8" x 7' 5" (2.34m x 2.26m) With double glazed window to rear, radiator.