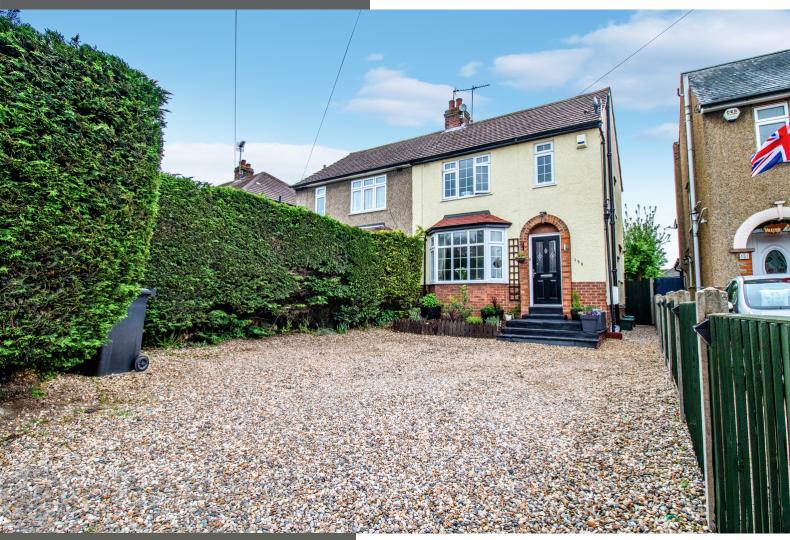

# 153 Old Heath Road, Colchester, Essex. CO2 8AH.

A three bedroom Bay Fronted semi-detached house located on the popular Old Heath Road to the South of Colchester offering excellent access to nearby village Rowhedge, The Colchester Town Centre, Train Station and a range of other good local amenities including local schooling and shops. Offered to the market in good condition and with potential for future extensions subject to the relevant planning permission, this typical 1930's home offers well proportioned accommodation. The internal accommodation comprises of an entrance hall, a sizeable lounge, dining room, fitted kitchen, three bedrooms and a first floor bathroom.

### **Front Garden**

The front is laid to shingle and provides off road parking for several cars.