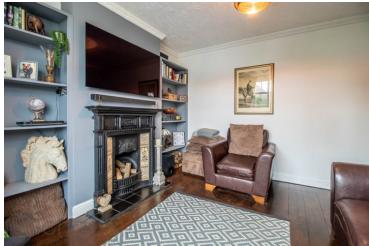

## **Living Room**

12' 5" x 11' 11" (3.78m x 3.63m) With UPVC double glazed bay window to front, feature fireplace, radiator, wood floor.