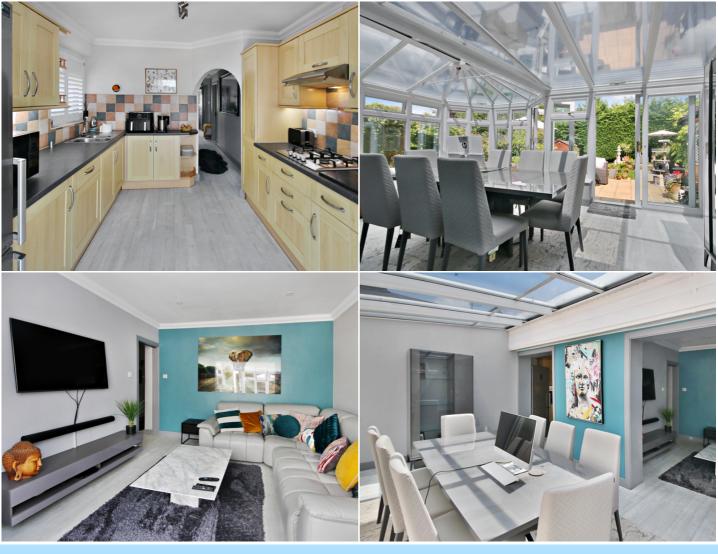

The accommodation consists of an inviting reception hall with under floor heating which continues through the bungalow. The spacious master bedroom is set to the front of the property and has plenty of built in wardrobes and a feature bay window to the front aspect providing plenty of light. Off the master bedroom is a beautifully appointed en-suite bathroom fitted with a bath with shower over, glass shower screen, low level W.C, wash hand basin, heated towel rail, tiled walls and a window to the front aspect. Bedroom two is set behind the master bedroom and has plenty of space for bedroom furniture and a window to the side aspect. The kitchen is fitted in a comprehensive range of wall and base level units with area of work surfaces, one and a half bowl inset sink/ drainer with mixer tap, built in double oven with gas hob and cooker hood above, integrated appliances, part tiled walls, under unit lighting window to the side aspect with plantation shutter. The kitchen opens through to the impressive sized conservatory which has built in blinds, French door and patio door out onto the newly landscaped rear garden and a large opening into the separate living room. There is a separate large shower room with a great sized walk-in shower finished in the same theme as the en-suite bathroom.