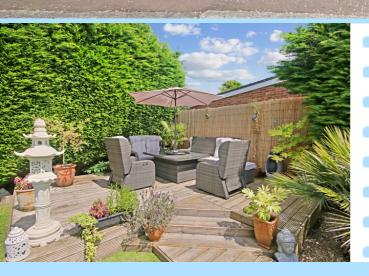

Outside, there is ample driving parking leading to a detached garage with utility area and access into the garden via the garage. Outside to the rear of the property the garden has been beautifully landscaped creating several seating areas with a variety of mature shrubs, flowering plants and area of lawn. The garden offers great privacy and this delightful home is ready to move straight into.