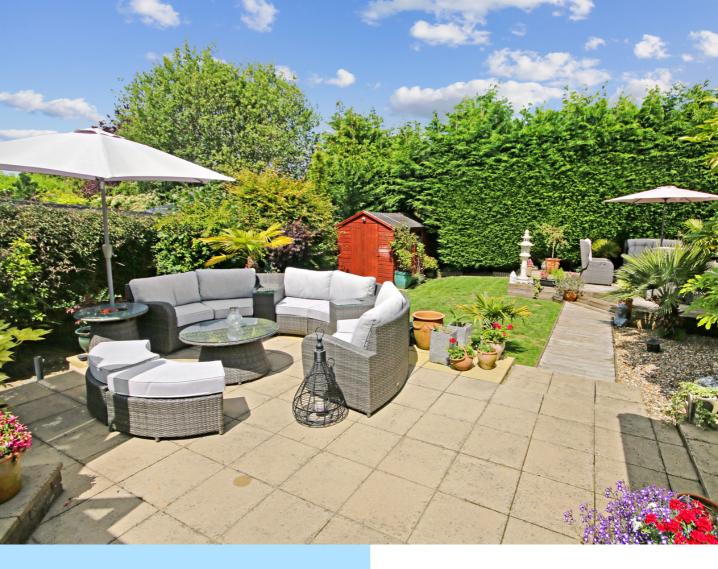

Outside, there is ample driving parking leading to a detached garage with utility area and access into the garden via the garage. Outside to the rear of the property the garden has been beautifully landscaped creating several seating areas with a variety of mature shrubs, flowering plants and area of lawn. The garden offers great privacy and this delightful home is ready to move straight into.