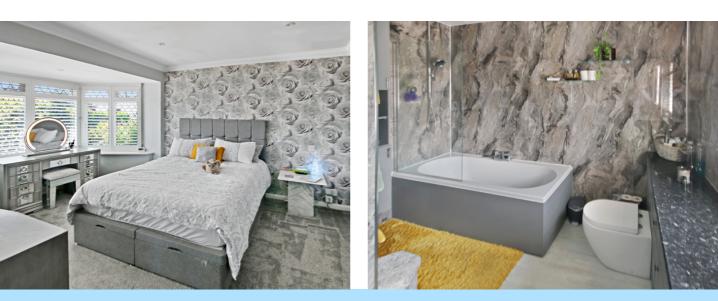

The accommodation consists of an inviting reception hall with under floor heating which continues through the bungalow. The spacious master bedroom is set to the front of the property and has plenty of built in wardrobes and a feature bay window to the front aspect providing plenty of light. Off the master bedroom is a beautifully appointed en-suite bathroom fitted with a bath with shower over, glass shower screen, low level W.C, wash hand basin, heated towel rail, tiled walls and a window to the front aspect. Bedroom two is set behind the master bedroom and has plenty of space for bedroom furniture and a window to the side aspect. The kitchen is fitted in a comprehensive range of wall and base level units with area of work surfaces, one and a half bowl inset sink/ drainer with mixer tap, built in double oven with gas hob and cooker hood above, integrated appliances, part tiled walls, under unit lighting window to the side aspect with plantation shutter. The kitchen opens through to the impressive sized conservatory which has built in blinds, French door and patio door out onto the newly landscaped rear garden and a large opening into the separate living room. There is a separate large shower room with a great sized walk-in shower finished in the same theme as the en-suite bathroom.