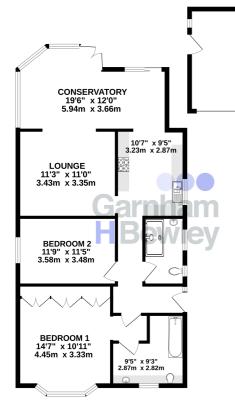

### Accommodation

Entrance Hall

Lounge 11' 3" x 11' 0" (3.43m x 3.35m)

**Kitchen** 10' 7" x 9' 5" (3.23m x 2.87m)

**Conservatory** 19' 6" x 12' 0" (5.94m x 3.66m)

Master Bedroom 14' 7" x 10' 11" (4.45m x 3.33m)

**En-suite** 9' 5" x 9' 3" (2.87m x 2.82m)

Bedroom 2 11' 9" x 10' 5" (3.58m x 3.17m)

Shower Room

Garage / Utility

Whilst every attempt has been made to ensure the accuracy of the floorplan contained here, measurements of doors, windows, nooms and any other items are approximate and no responsibility is taken for any error, omission or mis-adament. This plan is for fluxtrative proposes only and should be used as such by any prospective purchaser. The services, systems and appliances shown have not been tested and no guarantee as to their operability of efficiency can be given.