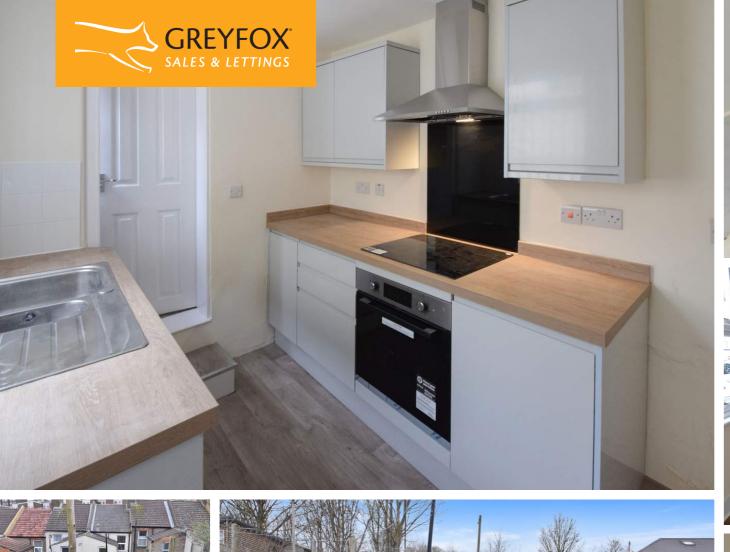

#### **Description**

Guide Price £220,000 - £230,000

Excellent order throughout as recently refurbished by the current vendor. Ideal for a first time buyer to move straight into or an investor to rent out. Accommodation comprises: storm porch and door into the Lounge with newly fitted carpets and feature fireplace with grate. The dining room is separate to the Lounge and leads into the recently fitted kitchen with electric hob and fan assisted oven. The bathroom is to the rear of the property to the ground floor. Upstairs are three bedrooms. The third bedroom leads off of the second. All bedrooms are of a good size. The rear garden is laid to lawn with slabbed patio area and fence enclosed with rear gate access. Convenient for Chatham Town Centre and mainline railway station.

#### **Key Features**

- · No Chain
- · Three bedroom house
- Convenient for Chatham Town Centre
- Refurbished
- Recently fitted kitchen
- Double glazing
- Central Heating
- Rear Garden