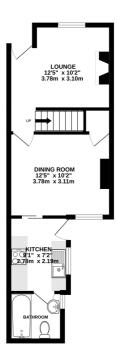

#### **Description**

Guide Price £220,000 - £230,000

Excellent order throughout as recently refurbished by the current vendor. Ideal for a first time buyer to move straight into or an investor to rent out. Accommodation comprises: storm porch and door into the Lounge with newly fitted carpets and feature fireplace with grate. The dining room is separate to the Lounge and leads into the recently fitted kitchen with electric hob and fan assisted oven. The bathroom is to the rear of the property to the ground floor. Upstairs are three bedrooms. The third bedroom leads off of the second. All bedrooms are of a good size. The rear garden is laid to lawn with slabbed patio area and fence enclosed with rear gate access. Convenient for Chatham Town Centre and mainline railway station.

GROUND FLOOR 374 sq.ft. (34.7 sq.m.) approx

1ST FLOOR 347 sq.ft. (32.2 sq.m.) approx

TOTAL FLOOR AREA: 721 sq.ft. (66.9 sq.m.) approx.

Whilst every attempt has been made to ensure the accuracy of the floorpian contained here, measurements of doors, windows, rooms and any other items are approximate and no responsibility is taken for any error, omission or mis-statement. This plan is for illustrative purposes only and should be used as such by any prospective purchaser. The services, systems and appliances shown have not been tested and no guarantee as to their operability or efficiency can be given.