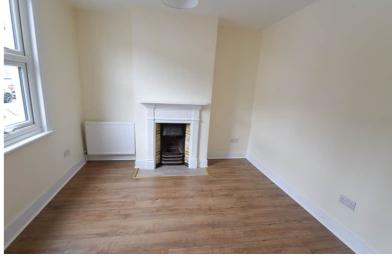

#### **Description**

Guide Price £220,000 - £230,000

Excellent order throughout as recently refurbished by the current vendor. Ideal for a first time buyer to move straight into or an investor to rent out. Accommodation comprises: storm porch and door into the Lounge with newly fitted carpets and feature fireplace with grate. The dining room is separate to the Lounge and leads into the recently fitted kitchen with electric hob and fan assisted oven. The bathroom is to the rear of the property to the ground floor. Upstairs are three bedrooms. The third bedroom leads off of the second. All bedrooms are of a good size. The rear garden is laid to lawn with slabbed patio area and fence enclosed with rear gate access. Convenient for Chatham Town Centre and mainline railway station.