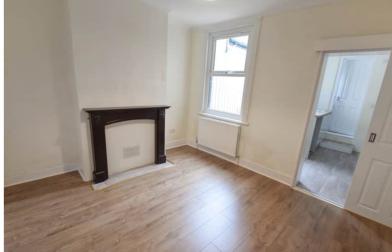

#### **Description**

Guide Price £220,000 - £230,000

Excellent order throughout as recently refurbished by the current vendor. Ideal for a first time buyer to move straight into or an investor to rent out. Accommodation comprises: storm porch and door into the Lounge with newly fitted carpets and feature fireplace with grate. The dining room is separate to the Lounge and leads into the recently fitted kitchen with electric hob and fan assisted oven. The bathroom is to the rear of the property to the ground floor. Upstairs are three bedrooms. The third bedroom leads off of the second. All bedrooms are of a good size. The rear garden is laid to lawn with slabbed patio area and fence enclosed with rear gate access. Convenient for Chatham Town Centre and mainline railway station.