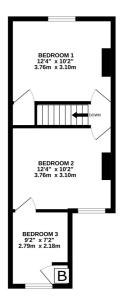

#### **Description**

Guide Price £220,000 - £230,000

Excellent order throughout as recently refurbished by the current vendor. Ideal for a first time buyer to move straight into or an investor to rent out. Accommodation comprises: storm porch and door into the Lounge with newly fitted carpets and feature fireplace with grate. The dining room is separate to the Lounge and leads into the recently fitted kitchen with electric hob and fan assisted oven. The bathroom is to the rear of the property to the ground floor. Upstairs are three bedrooms. The third bedroom leads off of the second. All bedrooms are of a good size. The rear garden is laid to lawn with slabbed patio area and fence enclosed with rear gate access. Convenient for Chatham Town Centre and mainline railway station.

GROUND FLOOR 374 sq.ft. (34.7 sq.m.) approx

1ST FLOOR 347 sq.ft. (32.2 sq.m.) approx

TOTAL FLOOR AREA: 721 sq.ft. (66.9 sq.m.) approx.

Whilst every attempt has been made to ensure the accuracy of the floorpian contained here, measurements of doors, windows, rooms and any other items are approximate and no responsibility is taken for any error, omission or mis-statement. This plan is for illustrative purposes only and should be used as such by any prospective purchaser. The services, systems and appliances shown have not been tested and no guarantee as to their operability or efficiency can be given.