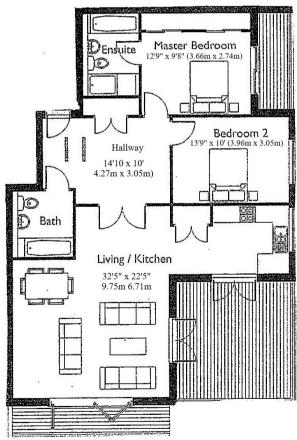

Approx. 1373 sq/ft inc.balconies

Secure underground parking for 2 vehicles plus bike store

Underfloor heating and air conditioning in bedrooms

No forward chain and pets under licence

Council Tax Band E: £2300

## About this property

An immaculately presented, two double bedroom, penthouse apartment, positioned within an exclusive gated luxury development, with far reaching panoramic views and within walking distance to the ever popular Penn Hill and Ashley Cross shops and restaurants.

Clouds Hill is a New England style development occupying an elevated position on Munster Road. Approached via a sweeping driveway with gated pedestrian and vehicle access. On entering, the communal hallways are wellmaintained with stairs and lift to all apartments and down into the secure underground parking. On entering the apartment you are immediately aware that this is something quite special. The large entrance hall, which could be a room in it's own right, leads you to the impressive open plan lounge/dining room. With high vaulted ceiling and bi-folding doors to the south facing balcony this room cannot help but flood with light. From the dining area French doors lead you on to the sunbathing and dining south facing terrace, complete escapism without leaving the country. The contemporary fitted kitchen has a range of floor and wall fitted units, integrated appliances and the breakfast bar for casual dining, there is also access from here onto the terrace. Both of the double bedrooms have fitted furnishings and air conditioning units. The principal bedroom has a private balcony and luxury en suite bath/shower room, the same quality of fixtures and fittings continue in the family bathroom. Viewing is a must to appreciate how very special this apartment is and all that it offers.