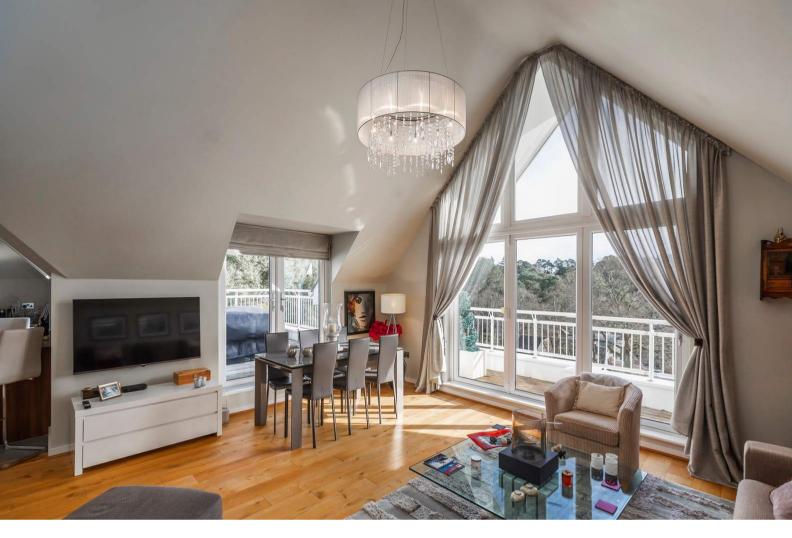

Clouds Hill is a New England style development occupying an elevated position on Munster Road. Approached via a sweeping driveway with gated pedestrian and vehicle access. On entering, the communal hallways are wellmaintained with stairs and lift to all apartments and down into the secure underground parking. On entering the apartment you are immediately aware that this is something quite special. The large entrance hall, which could be a room in it's own right, leads you to the impressive open plan lounge/dining room. With high vaulted ceiling and bi-folding doors to the south facing balcony this room cannot help but flood with light. From the dining area French doors lead you on to the sunbathing and dining south facing terrace, complete escapism without leaving the country. The contemporary fitted kitchen has a range of floor and wall fitted units, integrated appliances and the breakfast bar for casual dining, there is also access from here onto the terrace. Both of the double bedrooms have fitted furnishings and air conditioning units. The principal bedroom has a private balcony and luxury en suite bath/shower room, the same quality of fixtures and fittings continue in the family bathroom. Viewing is a must to appreciate how very special this apartment is and all that it offers.