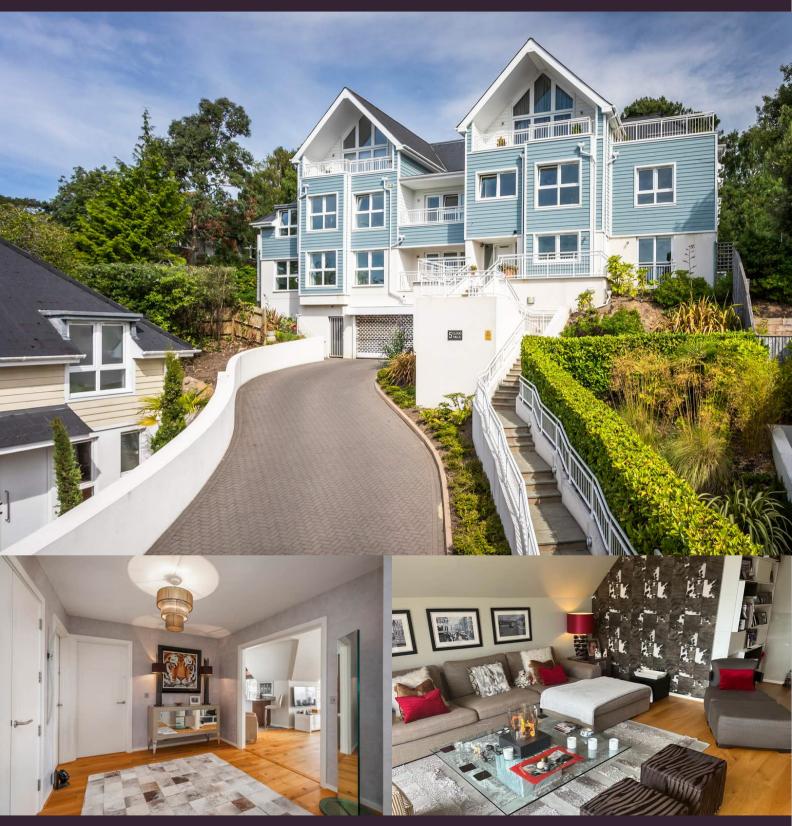

## About this property

An immaculately presented, two double bedroom, penthouse apartment, positioned within an exclusive gated luxury development, with far reaching panoramic views and within walking distance to the ever popular Penn Hill and Ashley Cross shops and restaurants.

Clouds Hill is a New England style development occupying an elevated position on Munster Road. Approached via a sweeping driveway with gated pedestrian and vehicle access. On entering, the communal hallways are wellmaintained with stairs and lift to all apartments and down into the secure underground parking. On entering the apartment you are immediately aware that this is something quite special. The large entrance hall, which could be a room in it's own right, leads you to the impressive open plan lounge/dining room. With high vaulted ceiling and bi-folding doors to the south facing balcony this room cannot help but flood with light. From the dining area French doors lead you on to the sunbathing and dining south facing terrace, complete escapism without leaving the country. The contemporary fitted kitchen has a range of floor and wall fitted units, integrated appliances and the breakfast bar for casual dining, there is also access from here onto the terrace. Both of the double bedrooms have fitted furnishings and air conditioning units. The principal bedroom has a private balcony and luxury en suite bath/shower room, the same quality of fixtures and fittings continue in the family bathroom. Viewing is a must to appreciate how very special this apartment is and all that it offers.