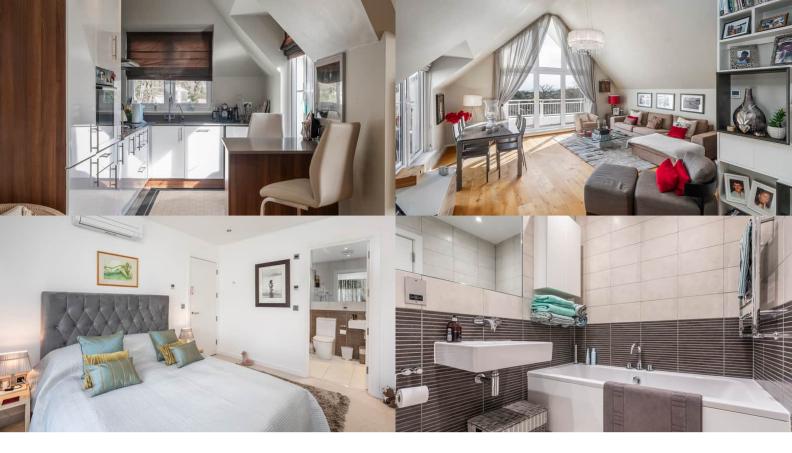

Clouds Hill is a New England style development occupying an elevated position on Munster Road. Approached via a sweeping driveway with gated pedestrian and vehicle access. On entering, the communal hallways are wellmaintained with stairs and lift to all apartments and down into the secure underground parking. On entering the apartment you are immediately aware that this is something quite special. The large entrance hall, which could be a room in it's own right, leads you to the impressive open plan lounge/dining room. With high vaulted ceiling and bi-folding doors to the south facing balcony this room cannot help but flood with light. From the dining area French doors lead you on to the sunbathing and dining south facing terrace, complete escapism without leaving the country. The contemporary fitted kitchen has a range of floor and wall fitted units, integrated appliances and the breakfast bar for casual dining, there is also access from here onto the terrace. Both of the double bedrooms have fitted furnishings and air conditioning units. The principal bedroom has a private balcony and luxury en suite bath/shower room, the same quality of fixtures and fittings continue in the family bathroom. Viewing is a must to appreciate how very special this apartment is and all that it offers.