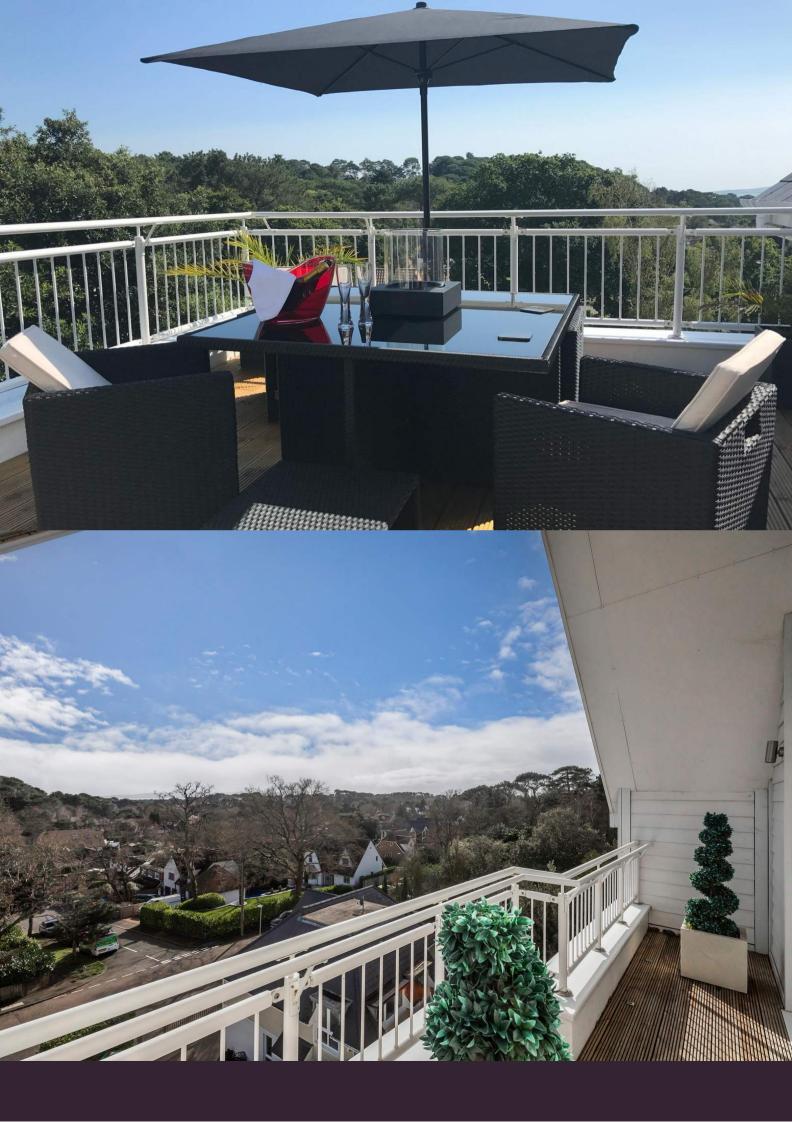

## £635,000

\_

Penthouse apartment with 2 double bedrooms and far reaching views

Luxury purpose built, gated developement

Exceptional presentation throughout

Large south facing terrace plus 2 additional balconies

Clouds Hill is a New England style development occupying an elevated position on Munster Road. Approached via a sweeping driveway with gated pedestrian and vehicle access. On entering, the communal hallways are wellmaintained with stairs and lift to all apartments and down into the secure underground parking. On entering the apartment you are immediately aware that this is something quite special. The large entrance hall, which could be a room in it's own right, leads you to the impressive open plan lounge/dining room. With high vaulted ceiling and bi-folding doors to the south facing balcony this room cannot help but flood with light. From the dining area French doors lead you on to the sunbathing and dining south facing terrace, complete escapism without leaving the country. The contemporary fitted kitchen has a range of floor and wall fitted units, integrated appliances and the breakfast bar for casual dining, there is also access from here onto the terrace. Both of the double bedrooms have fitted furnishings and air conditioning units. The principal bedroom has a private balcony and luxury en suite bath/shower room, the same quality of fixtures and fittings continue in the family bathroom. Viewing is a must to appreciate how very special this apartment is and all that it offers.