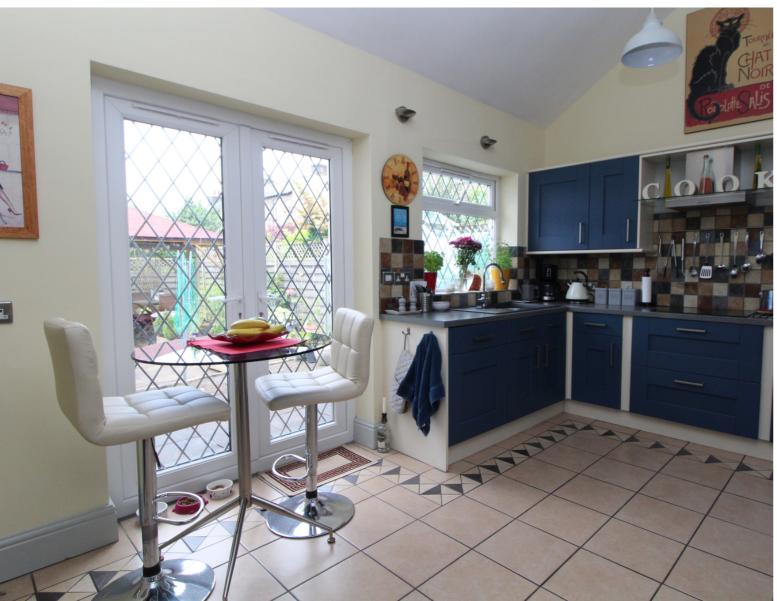

## **FULL DESCRIPTION**

A beautifully presented, extended detached bungalow of considerable charm & character, set in delightful gardens and situated in this popular residential area close to the canal and East Riddlesdon Hall. The property which has a gas fire central heating, double glazing and an internal viewing is highly recommended to fully appreciate this deceptive property. Briefly comprises entrance vestibule, reception hall, elegant sitting room with modern wood buring stove, open plan to a large conservatory style lounge, dining room with large semi circular splay bay window, modern breakfast kitchen with built in appliances, underfloor heating, double doors leading out onto the garden. The main bedroom has a range of fitted furniture, bedroom two which is a double room with deep storage cupboard, shower room with modern suite.