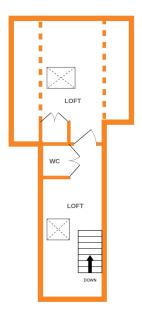

The roof space is approached via wooden paddle space saver steps. The present owners use this area as a study/studio with wash room off and as a double bedroom. However we understand that the loft has no Building Regulations and therefore any prospective purchasers wanting to use this area as additional habitable space would need to satisfy themselves in this respect.

EPC Rating E

1ST FLOOF

Whilst every attempt has been made to ensure the accuracy of the floorpian contained here, measurements of doors, windows, rooms and any other items are approximate and no responsibility is taken for any error, omission or mis-statement. This plan is for illustrative purposes only and should be used as such by any prospective purchaser. The services, systems and appliances shown have not been tested and no guarantee as to their operability or efficiency can be given. Made with Metropix @2024