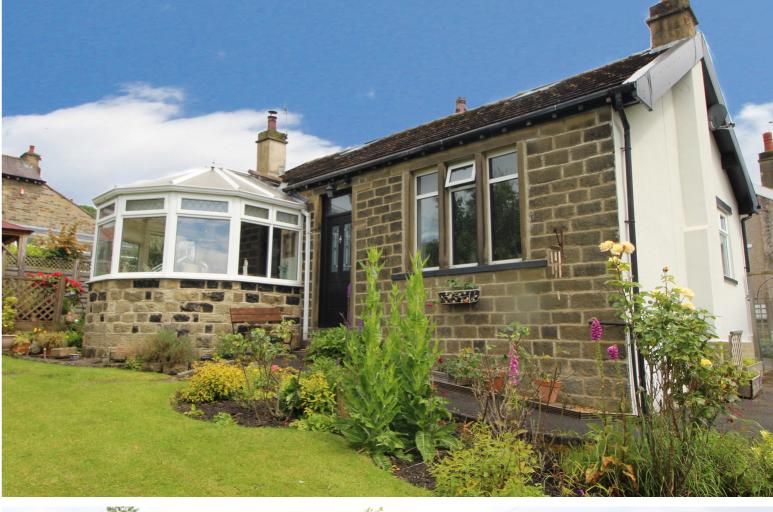

## **FULL DESCRIPTION**

A beautifully presented, extended detached bungalow of considerable charm & character, set in delightful gardens and situated in this popular residential area close to the canal and East Riddlesdon Hall. The property which has a gas fire central heating, double glazing and an internal viewing is highly recommended to fully appreciate this deceptive property. Briefly comprises entrance vestibule, reception hall, elegant sitting room with modern wood buring stove, open plan to a large conservatory style lounge, dining room with large semi circular splay bay window, modern breakfast kitchen with built in appliances, underfloor heating, double doors leading out onto the garden. The main bedroom has a range of fitted furniture, bedroom two which is a double room with deep storage cupboard, shower room with modern suite.

Externally the property enjoys delightful gardens which include shaped lawns, borders, flowering shrubs and bushes. In addition there is a timber decked patio area ideal for entertaining.

The drive which provides ample parking facilities and access to the large garage which has a utility area, light and power.