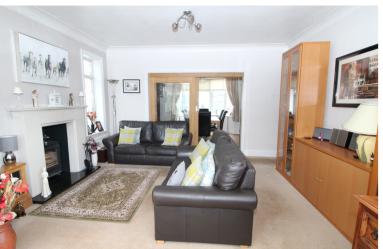

## **FULL DESCRIPTION**

A beautifully presented, extended detached bungalow of considerable charm & character, set in delightful gardens and situated in this popular residential area close to the canal and East Riddlesdon Hall. The property which has a gas fire central heating, double glazing and an internal viewing is highly recommended to fully appreciate this deceptive property. Briefly comprises entrance vestibule, reception hall, elegant sitting room with modern wood buring stove, open plan to a large conservatory style lounge, dining room with large semi circular splay bay window, modern breakfast kitchen with built in appliances, underfloor heating, double doors leading out onto the garden. The main bedroom has a range of fitted furniture, bedroom two which is a double room with deep storage cupboard, shower room with modern suite.