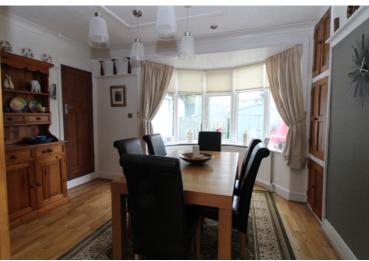

## **FULL DESCRIPTION**

A beautifully presented, extended detached bungalow of considerable charm & character, set in delightful gardens and situated in this popular residential area close to the canal and East Riddlesdon Hall. The property which has a gas fire central heating, double glazing and an internal viewing is highly recommended to fully appreciate this deceptive property. Briefly comprises entrance vestibule, reception hall, elegant sitting room with modern wood buring stove, open plan to a large conservatory style lounge, dining room with large semi circular splay bay window, modern breakfast kitchen with built in appliances, underfloor heating, double doors leading out onto the garden. The main bedroom has a range of fitted furniture, bedroom two which is a double room with deep storage cupboard, shower room with modern suite.