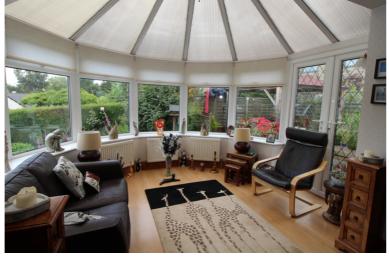

## **FULL DESCRIPTION**

A beautifully presented, extended detached bungalow of considerable charm & character, set in delightful gardens and situated in this popular residential area close to the canal and East Riddlesdon Hall. The property which has a gas fire central heating, double glazing and an internal viewing is highly recommended to fully appreciate this deceptive property. Briefly comprises entrance vestibule, reception hall, elegant sitting room with modern wood buring stove, open plan to a large conservatory style lounge, dining room with large semi circular splay bay window, modern breakfast kitchen with built in appliances, underfloor heating, double doors leading out onto the garden. The main bedroom has a range of fitted furniture, bedroom two which is a double room with deep storage cupboard, shower room with modern suite.