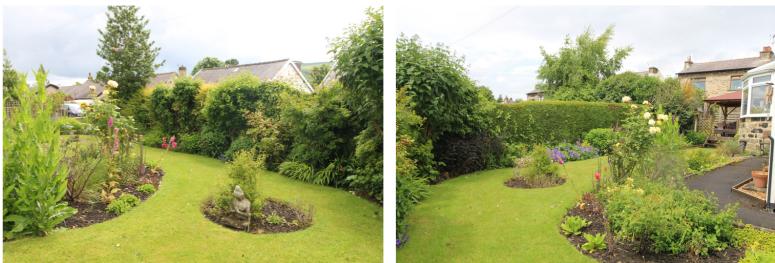

Externally the property enjoys delightful gardens which include shaped lawns, borders, flowering shrubs and bushes. In addition there is a timber decked patio area ideal for entertaining.

The drive which provides ample parking facilities and access to the large garage which has a utility area, light and power.