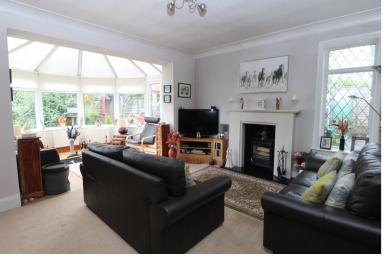

## **FULL DESCRIPTION**

A beautifully presented, extended detached bungalow of considerable charm & character, set in delightful gardens and situated in this popular residential area close to the canal and East Riddlesdon Hall. The property which has a gas fire central heating, double glazing and an internal viewing is highly recommended to fully appreciate this deceptive property. Briefly comprises entrance vestibule, reception hall, elegant sitting room with modern wood buring stove, open plan to a large conservatory style lounge, dining room with large semi circular splay bay window, modern breakfast kitchen with built in appliances, underfloor heating, double doors leading out onto the garden. The main bedroom has a range of fitted furniture, bedroom two which is a double room with deep storage cupboard, shower room with modern suite.