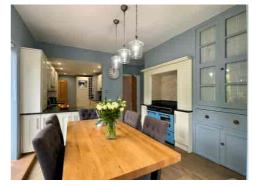

Imbued with timeless elegance and tasteful refinement, the interiors seamlessly blend modern style with the home's inherent character, creating an atmosphere that is both warm and welcoming. Upon entry, the allure of the OAK PARQUET FLOORING in the ENTRANCE HALL sets a sophisticated tone, leading gracefully into the ELEGANT LOUNGE and FORMAL DINING ROOM, ideal for hosting gatherings.