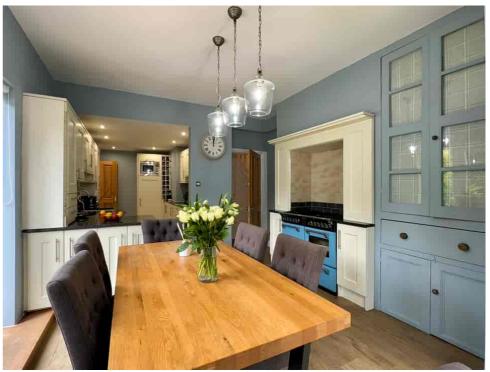

Imbued with timeless elegance and tasteful refinement, the interiors seamlessly blend modern style with the home's inherent character, creating an atmosphere that is both warm and welcoming. Upon entry, the allure of the OAK PARQUET FLOORING in the ENTRANCE HALL sets a sophisticated tone, leading gracefully into the ELEGANT LOUNGE and FORMAL DINING ROOM, ideal for hosting gatherings.

The heart of the home lies in the well-appointed KITCHEN and BREAKFAST ROOM, which seamlessly flows into the sunlit CONSERVATORY, providing a delightful space for entertaining guests or simply enjoying moments of tranquillity. Convenience is key with a downstairs WC and a generously sized UTILITY ROOM.