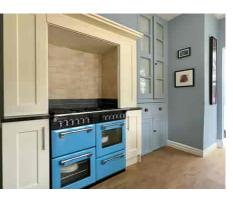

The heart of the home lies in the well-appointed KITCHEN and BREAKFAST ROOM, which seamlessly flows into the sunlit CONSERVATORY, providing a delightful space for entertaining guests or simply enjoying moments of tranquillity. Convenience is key with a downstairs WC and a generously sized UTILITY ROOM.