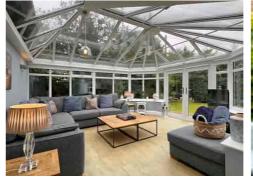

The heart of the home lies in the well-appointed KITCHEN and BREAKFAST ROOM, which seamlessly flows into the sunlit CONSERVATORY, providing a delightful space for entertaining guests or simply enjoying moments of tranquillity. Convenience is key with a downstairs WC and a generously sized UTILITY ROOM.