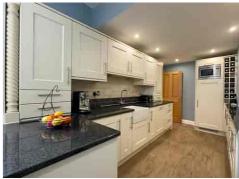

The heart of the home lies in the well-appointed KITCHEN and BREAKFAST ROOM, which seamlessly flows into the sunlit CONSERVATORY, providing a delightful space for entertaining guests or simply enjoying moments of tranquillity. Convenience is key with a downstairs WC and a generously sized UTILITY ROOM.