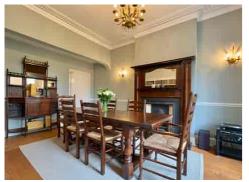

Imbued with timeless elegance and tasteful refinement, the interiors seamlessly blend modern style with the home's inherent character, creating an atmosphere that is both warm and welcoming. Upon entry, the allure of the OAK PARQUET FLOORING in the ENTRANCE HALL sets a sophisticated tone, leading gracefully into the ELEGANT LOUNGE and FORMAL DINING ROOM, ideal for hosting gatherings.