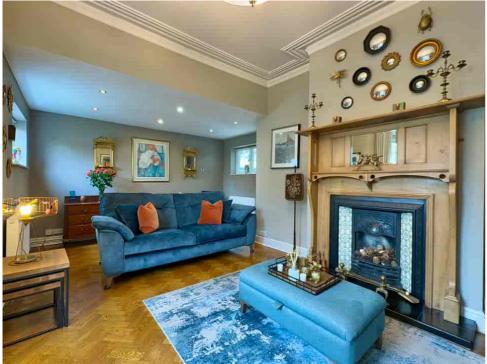

Imbued with timeless elegance and tasteful refinement, the interiors seamlessly blend modern style with the home's inherent character, creating an atmosphere that is both warm and welcoming. Upon entry, the allure of the OAK PARQUET FLOORING in the ENTRANCE HALL sets a sophisticated tone, leading gracefully into the ELEGANT LOUNGE and FORMAL DINING ROOM, ideal for hosting gatherings.