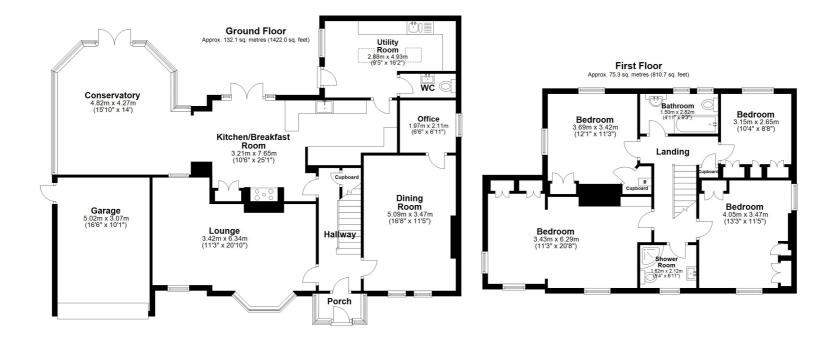

## Total area: approx. 207.4 sq. metres (2232.7 sq. feet)

Plan produced using PlanUp.

9 The Beacons School Lane, Formby, L37 3LN | t: 01704 516 626 | email: hello@stephaniemacnab.co.uk