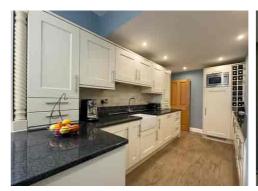

The heart of the home lies in the well-appointed KITCHEN and BREAKFAST ROOM, which seamlessly flows into the sunlit CONSERVATORY, providing a delightful space for entertaining guests or simply enjoying moments of tranquillity. Convenience is key with a downstairs WC and a generously sized UTILITY ROOM.