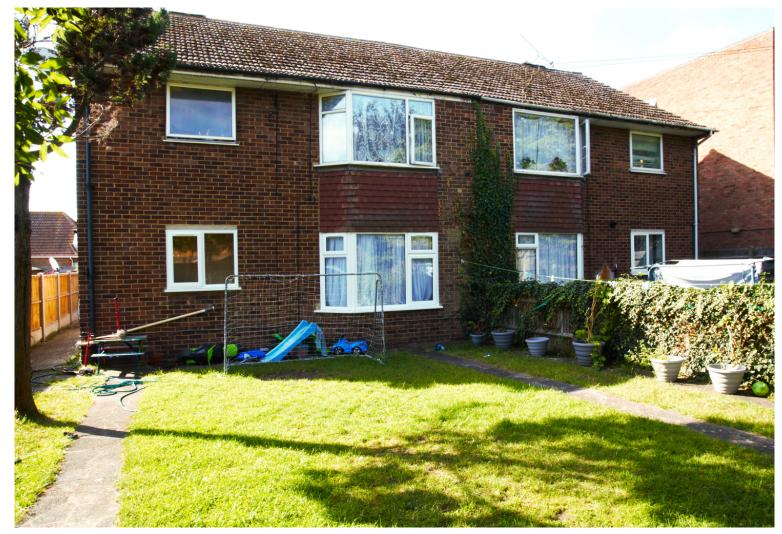

494a London Road, Slough, Berkshire. SL3 8QX. £280,000

- \*No Onward Chain\*
- $\bullet$  Easy access to M4/ M25 Motorway Networks
- Short Distance from Heathrow Airport
- Two Bedroom Maisonette
- First Floor

## 494a London Road, Slough, Berkshire. SL3 8QX. £280,000

NO ONWARD CHAIN, two bedroom first-floor maisonette, with 125 YEAR LEASE, NO GROUND RENT or SERVICE CHARGE. Ideally located for HEATHROW AIRPORT & MOTORWAY NETWORKS. The property comes with a GARAGE and off-street parking as well as sole access to the front GARDEN. Ideal first purchase or investment opportunity.