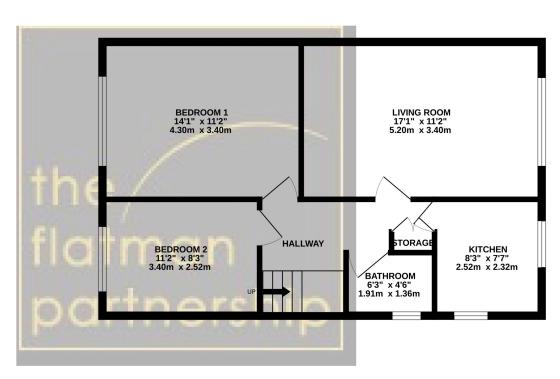

GROUND FLOOR 34 sq.ft. (3.2 sq.m.) approx. FIRST FLOOR 606 sq.ft. (56.3 sq.m.) approx.

## TOTAL FLOOR AREA: 640 sq.ft. (59.5 sq.m.) approx.

Whilst every attempt has been made to ensure the accuracy of the floorplan contained here, measurements of doors, windows, rooms and any other items are approximate and no responsibility is taken for any error, omission or mis-statement. This plan is for illustrative purposes only and should be used as such by any prospective purchaser. The services, systems and appliances shown have not been tested and no guarantee as to their opability or efficiency can be given.