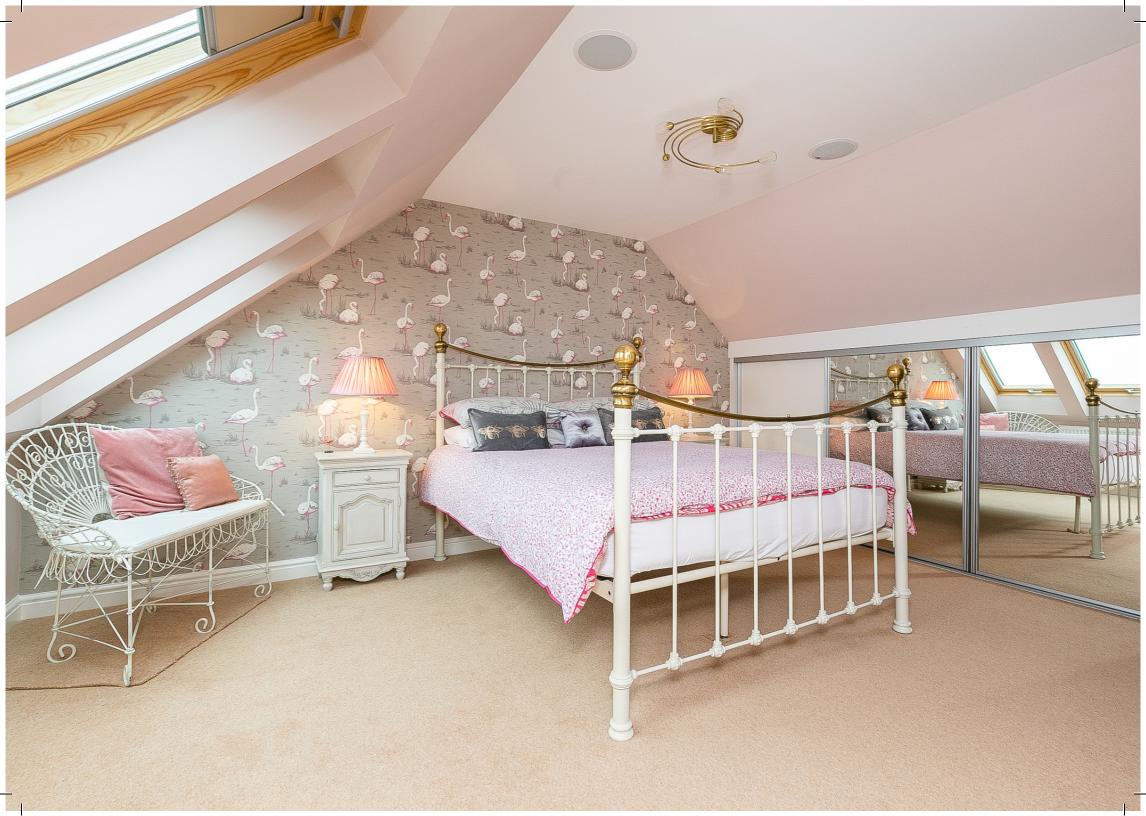

On the first floor four double bedrooms make up the accommodation, with carpeted flooring and built-in wardrobes, whilst a front-facing bedroom two includes a Juliet balcony and an en-suite shower room. A family bathroom has a rear-facing window and is fitted with a three-piece suite and a separate integrated shower cubicle.

On the second floor, an office has quality fitted German units, whilst an exceptional master bedroom includes built-in eaves storage along one wall, three skylight windows and a spacious en-suite shower room.