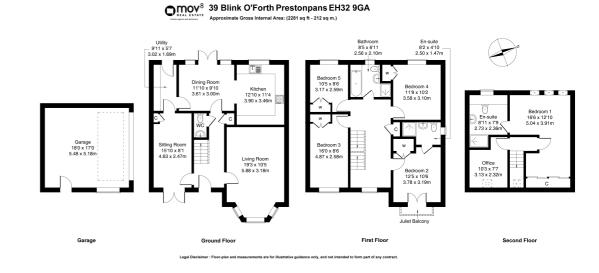

Comprises an; hallway, living room, sitting room, dining/kitchen, utility room, five flexible bedrooms, an office, two en-suites, a family bathroom and a ground floor WC. Highlights include an integrated kitchen, modern bathroom suites, quality hardwood flooring, a five zone integrated sound system and multiple TV/media points. In addition, there is gas central heating, a marble fireplace, double glazed windows, and superb storage integrated storage including wardrobes for all bedrooms. A bespoke, internally rendered double garage adds further superb storage and a workshop space with power, lighting, and attic space.

Externally, there are well-tended flower beds, with a mono-blocked driveway running continuously from the front to the rear. This modern development also provides landscaped grounds, large open greens, a children's playground and ample residents and visitors parking. A welcoming reception hall features a built-in store cupboard, an alarm system, and solid oak flooring which runs continuously into the front-facing public rooms. To the front, the living room includes a bay window and marble fireplace with a quality contemporary fireplace.

A flexible sitting room is also front facing, with French doors to the front, and a rear door giving secondary access to the utility room. To the rear, is the openplan dining room and kitchen with ample space for a large dining table, tiled flooring and French doors to the rear garden. The fitted kitchen includes a tiled surround, unit downlighting and an integrated dishwasher, fridge/freezer, double oven and gas hob. Set off the dining area, the utility room also has a door to the rear garden, fitted units and worktop. A convenient WC is set internally off the hall and fitted with a two-piece suite.

On the first floor four double bedrooms make up the accommodation, with carpeted flooring and built-in wardrobes, whilst a front-facing bedroom two includes a Juliet balcony and an en-suite shower room. A family bathroom has a rear-facing window and is fitted with a three-piece suite and a separate integrated shower cubicle.

On the second floor, an office has quality fitted German units, whilst an exceptional master bedroom includes built-in eaves storage along one wall, three skylight windows and a spacious en-suite shower room.