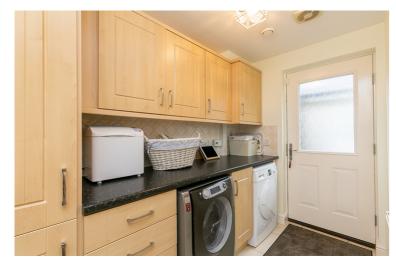

A flexible sitting room is also front facing, with French doors to the front, and a rear door giving secondary access to the utility room. To the rear, is the openplan dining room and kitchen with ample space for a large dining table, tiled flooring and French doors to the rear garden. The fitted kitchen includes a tiled surround, unit downlighting and an integrated dishwasher, fridge/freezer, double oven and gas hob. Set off the dining area, the utility room also has a door to the rear garden, fitted units and worktop. A convenient WC is set internally off the hall and fitted with a two-piece suite.