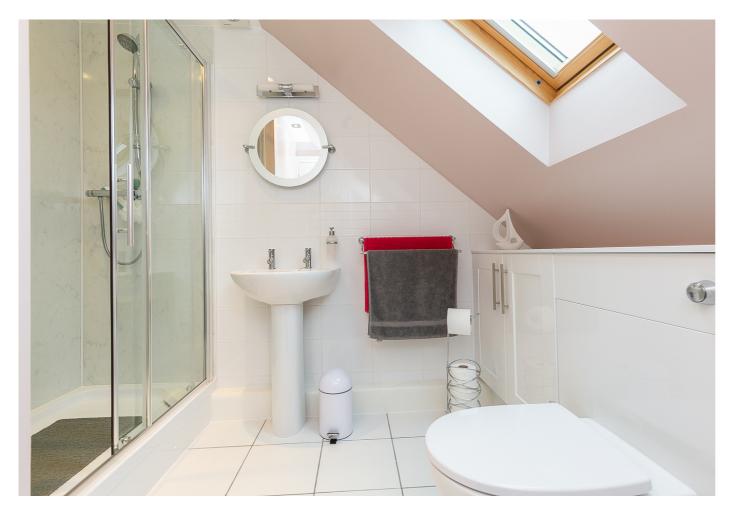

On the first floor four double bedrooms make up the accommodation, with carpeted flooring and built-in wardrobes, whilst a front-facing bedroom two includes a Juliet balcony and an en-suite shower room. A family bathroom has a rear-facing window and is fitted with a three-piece suite and a separate integrated shower cubicle.

On the second floor, an office has quality fitted German units, whilst an exceptional master bedroom includes built-in eaves storage along one wall, three skylight windows and a spacious en-suite shower room.