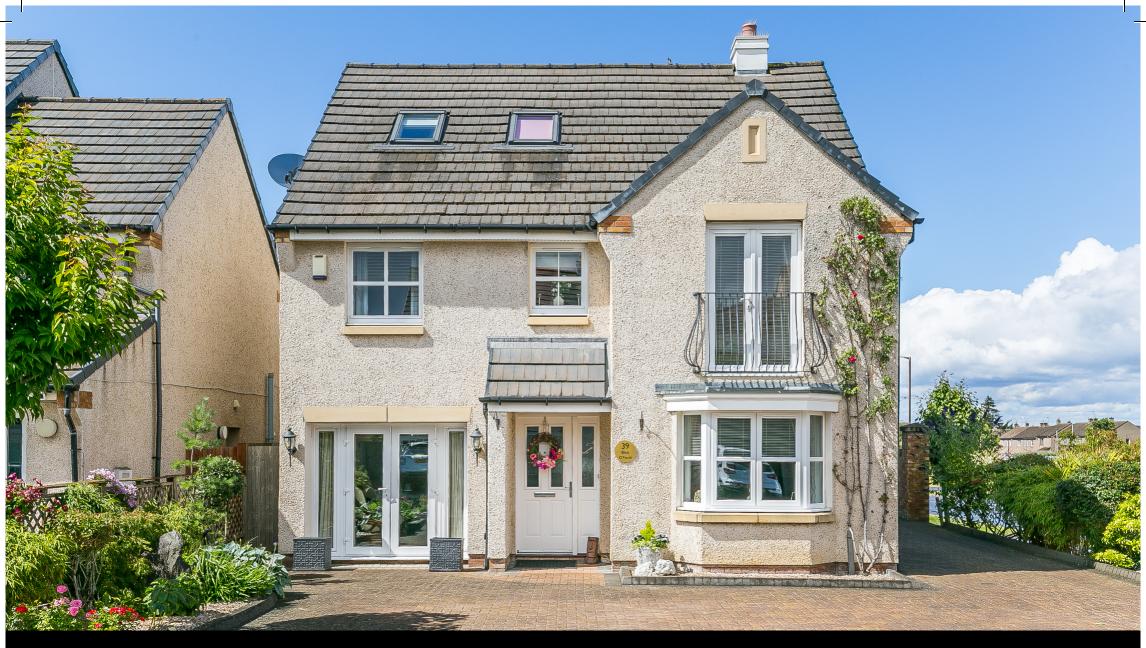

# Property Description

Immaculately-presented and spacious, five-bedroom, three-storey detached family home with gardens, multi-vehicle driveway, and a detached double garage. Set on a corner plot of a modern, quiet and factored residential development in Prestonpans, East Lothian.

Externally, there are well-tended flower beds, with a mono-blocked driveway running continuously from the front to the rear. This modern development also provides landscaped grounds, large open greens, a children's playground and ample residents and visitors parking. A welcoming reception hall features a built-in store cupboard, an alarm system, and solid oak flooring which runs continuously into the front-facing public rooms. To the front, the living room includes a bay window and marble fireplace with a quality contemporary fireplace.