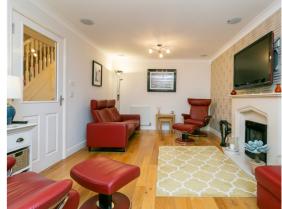

Externally, there are well-tended flower beds, with a mono-blocked driveway running continuously from the front to the rear. This modern development also provides landscaped grounds, large open greens, a children's playground and ample residents and visitors parking. A welcoming reception hall features a built-in store cupboard, an alarm system, and solid oak flooring which runs continuously into the front-facing public rooms. To the front, the living room includes a bay window and marble fireplace with a quality contemporary fireplace.