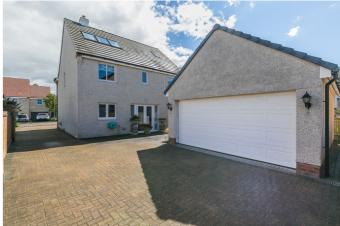

# Property Description

Immaculately-presented and spacious, five-bedroom, three-storey detached family home with gardens, multi-vehicle driveway, and a detached double garage. Set on a corner plot of a modern, quiet and factored residential development in Prestonpans, East Lothian.

Comprises an; hallway, living room, sitting room, dining/kitchen, utility room, five flexible bedrooms, an office, two en-suites, a family bathroom and a ground floor WC. Highlights include an integrated kitchen, modern bathroom suites, quality hardwood flooring, a five zone integrated sound system and multiple TV/media points. In addition, there is gas central heating, a marble fireplace, double glazed windows, and superb storage integrated storage including wardrobes for all bedrooms. A bespoke, internally rendered double garage adds further superb storage and a workshop space with power, lighting, and attic space.

Externally, there are well-tended flower beds, with a mono-blocked driveway running continuously from the front to the rear. This modern development also provides landscaped grounds, large open greens, a children's playground and ample residents and visitors parking. A welcoming reception hall features a built-in store cupboard, an alarm system, and solid oak flooring which runs continuously into the front-facing public rooms. To the front, the living room includes a bay window and marble fireplace with a quality contemporary fireplace.