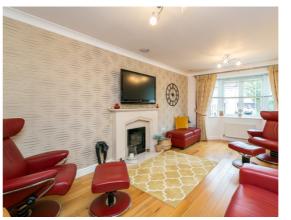

Externally, there are well-tended flower beds, with a mono-blocked driveway running continuously from the front to the rear. This modern development also provides landscaped grounds, large open greens, a children's playground and ample residents and visitors parking. A welcoming reception hall features a built-in store cupboard, an alarm system, and solid oak flooring which runs continuously into the front-facing public rooms. To the front, the living room includes a bay window and marble fireplace with a quality contemporary fireplace.