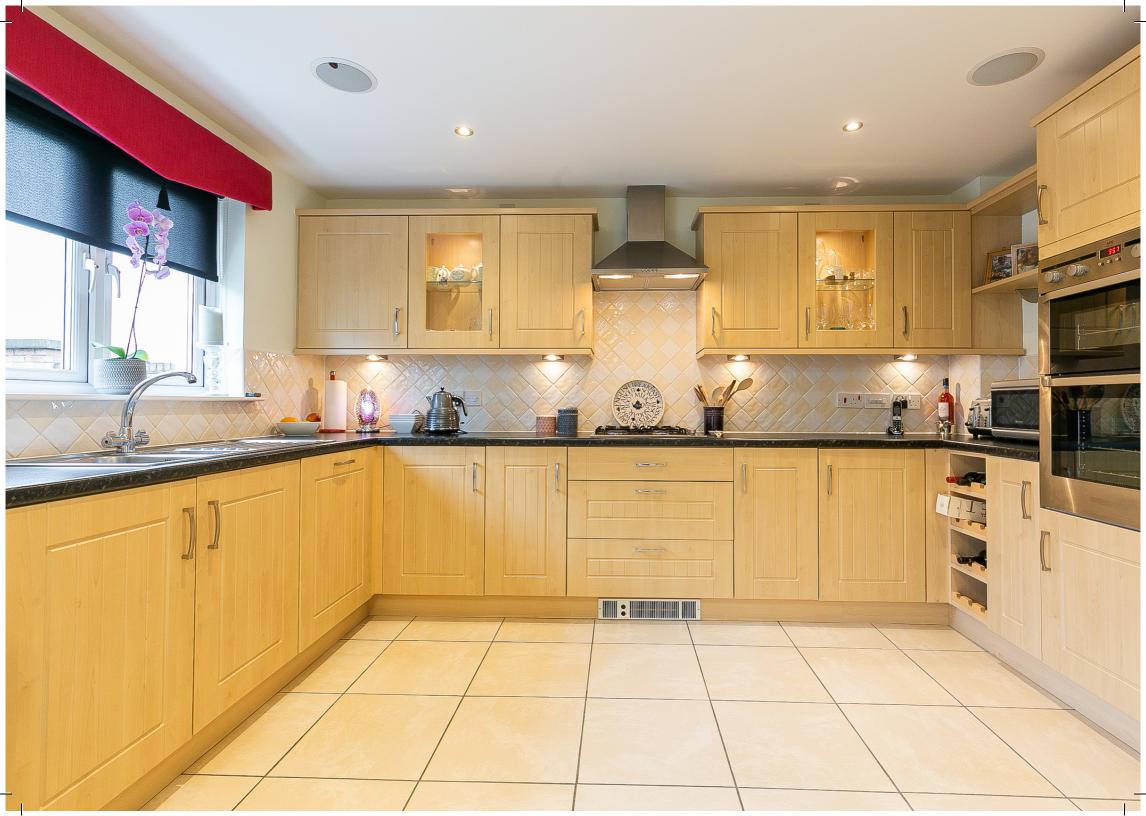

A flexible sitting room is also front facing, with French doors to the front, and a rear door giving secondary access to the utility room. To the rear, is the openplan dining room and kitchen with ample space for a large dining table, tiled flooring and French doors to the rear garden. The fitted kitchen includes a tiled surround, unit downlighting and an integrated dishwasher, fridge/freezer, double oven and gas hob. Set off the dining area, the utility room also has a door to the rear garden, fitted units and worktop. A convenient WC is set internally off the hall and fitted with a two-piece suite.