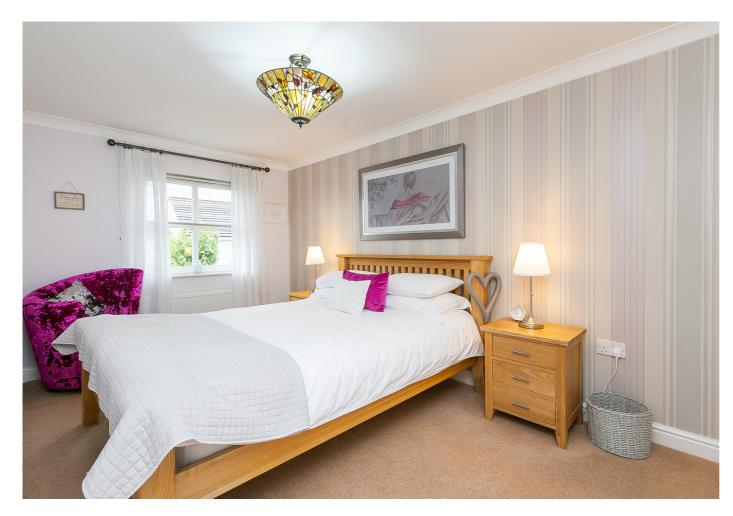

On the first floor four double bedrooms make up the accommodation, with carpeted flooring and built-in wardrobes, whilst a front-facing bedroom two includes a Juliet balcony and an en-suite shower room. A family bathroom has a rear-facing window and is fitted with a three-piece suite and a separate integrated shower cubicle.

On the second floor, an office has quality fitted German units, whilst an exceptional master bedroom includes built-in eaves storage along one wall, three skylight windows and a spacious en-suite shower room.