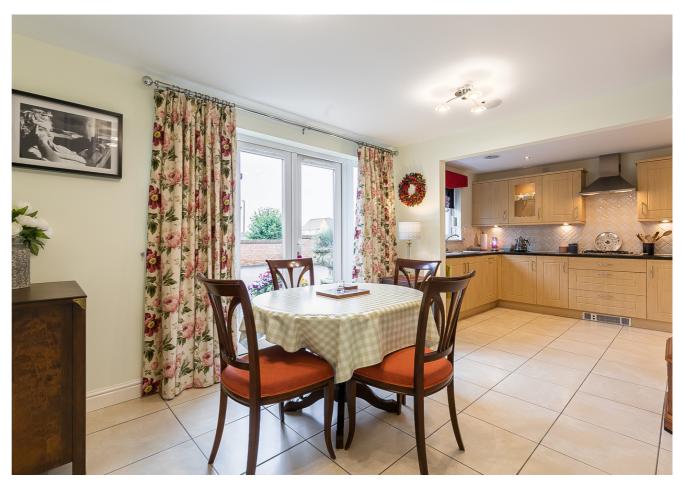

A flexible sitting room is also front facing, with French doors to the front, and a rear door giving secondary access to the utility room. To the rear, is the openplan dining room and kitchen with ample space for a large dining table, tiled flooring and French doors to the rear garden. The fitted kitchen includes a tiled surround, unit downlighting and an integrated dishwasher, fridge/freezer, double oven and gas hob. Set off the dining area, the utility room also has a door to the rear garden, fitted units and worktop. A convenient WC is set internally off the hall and fitted with a two-piece suite.