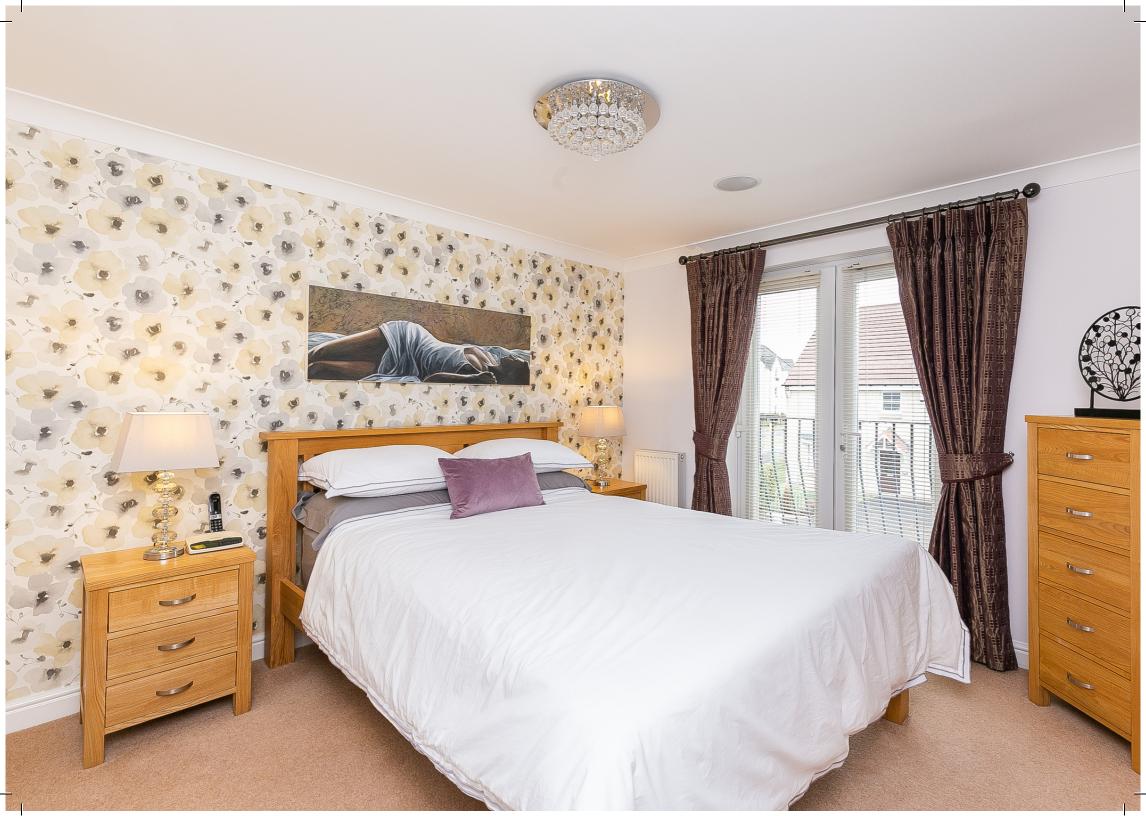

On the first floor four double bedrooms make up the accommodation, with carpeted flooring and built-in wardrobes, whilst a front-facing bedroom two includes a Juliet balcony and an en-suite shower room. A family bathroom has a rear-facing window and is fitted with a three-piece suite and a separate integrated shower cubicle.

On the second floor, an office has quality fitted German units, whilst an exceptional master bedroom includes built-in eaves storage along one wall, three skylight windows and a spacious en-suite shower room.