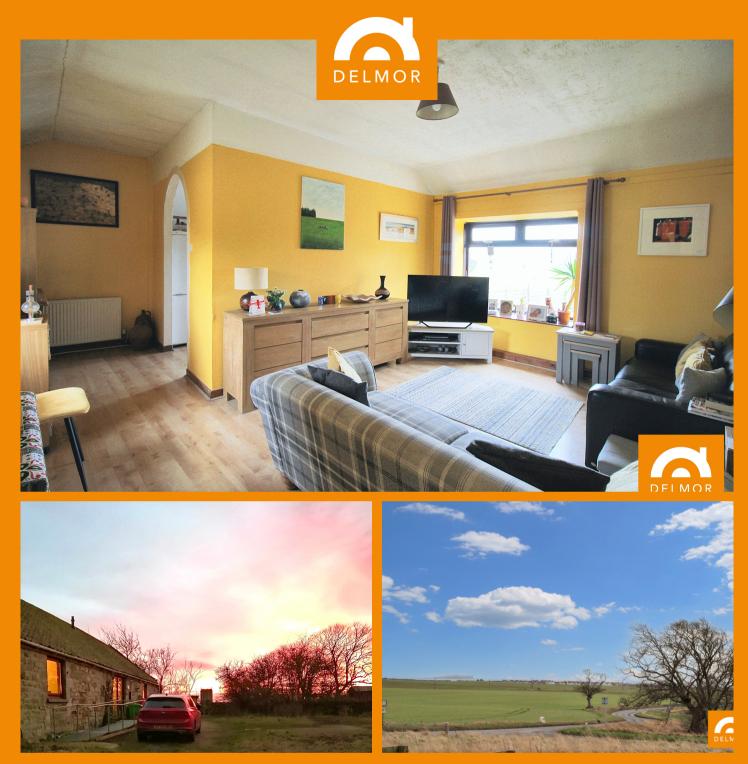

## **PROPERTY DETAILS**

\*\*\*\* NOW £10,000 BELOW HOME REPORT\*\*\*\* The price has been reduced in order to accommodate a substantial contribution to the second property tax. Peace and tranquillity, forming part of an old Farm • steading. The cottage bungalow enjoys a quiet, secluded position with uninterrupted panoramic views over Anstruther onwards to the Firth of Forth and Lothians beyond. Accommodation comprises; hall, lounge, semi open plan kitchen, two double bedrooms and family bathroom with bath and separate shower. South facing garden and private parking for • two cars. Double Glazing and LPG heating. Ideal for the discerning purchaser looking for the quieter country life.

## **KEY FEATURES**

- This Cottage forms part of an Old Farm Steadings a mere mile outside Anstruther
- Boasting a tranquil secluded position with glorious uninterrupted views to the Firth of Forth, May Isle and Lothians beyond
- South Facing gardens again boasting wonderful views
- Spacious Well presented Lounge and Semi open plan kitchen
- Two large Double Bedrooms and Family Bathroom (Bath and separate shower)
- Large attic with potential to form additional accommodation (Subject to planning and consents
- Private parking for two family cars
- Full 360 degree virtual viewing available www.delmor.co.uk